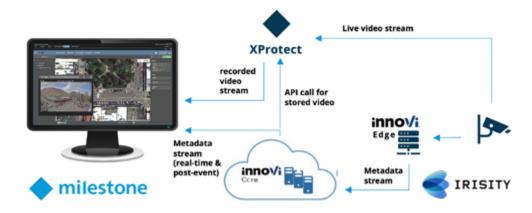

## Milestone's integration with innoVi

Milestone's XProtect integration with Irisity's innoVi, detects and analyses events of interest in real-time through multiple

video sources. The events are sent as alarms to Milestone's XProtect Smart Client. Through the innoVi-XProtect integration investigation is then done from within Smart Client enabling retrieval of relevant video data from the original recorded video, according to user-defined queries.

## About innoVi

innoVi is Irisity's feature-rich AI- powered video analytics software platform. innoVi provides a broad set of highly sophisticated video analytics capabilities for enhanced security and safety. innoVi is available as a cloud-based SaaS or as an on-premise software, offering capabilities that meet the needs of any Milestone customer. innoVi is an open architecture video analytics software platform which makes it applicable to any surveillance system. Its scalable robust architecture is applicable to installations of all sizes, with any number of cameras across multiple distributed sites, while offering the most attractive TCO.