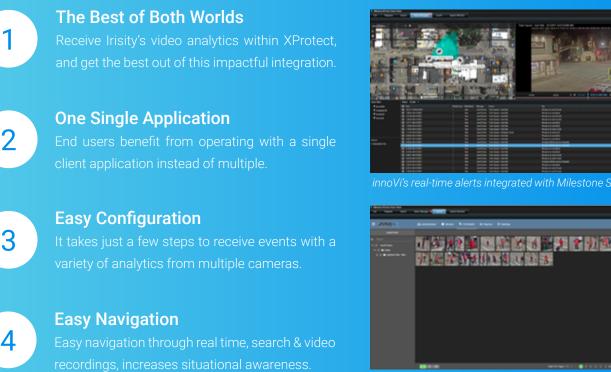

## Milestone's integration with innoVi

Milestone's XProtect integration with Irisity's innoVi, detects and analyses events of interest in real-time through multiple

video sources. The events are sent as alarms to Milestone's XProtect Smart Client. Through the innoVi-XProtect integration investigation is then done from within Smart Client enabling retrieval of relevant video data from the original recorded video, according to user-defined queries.