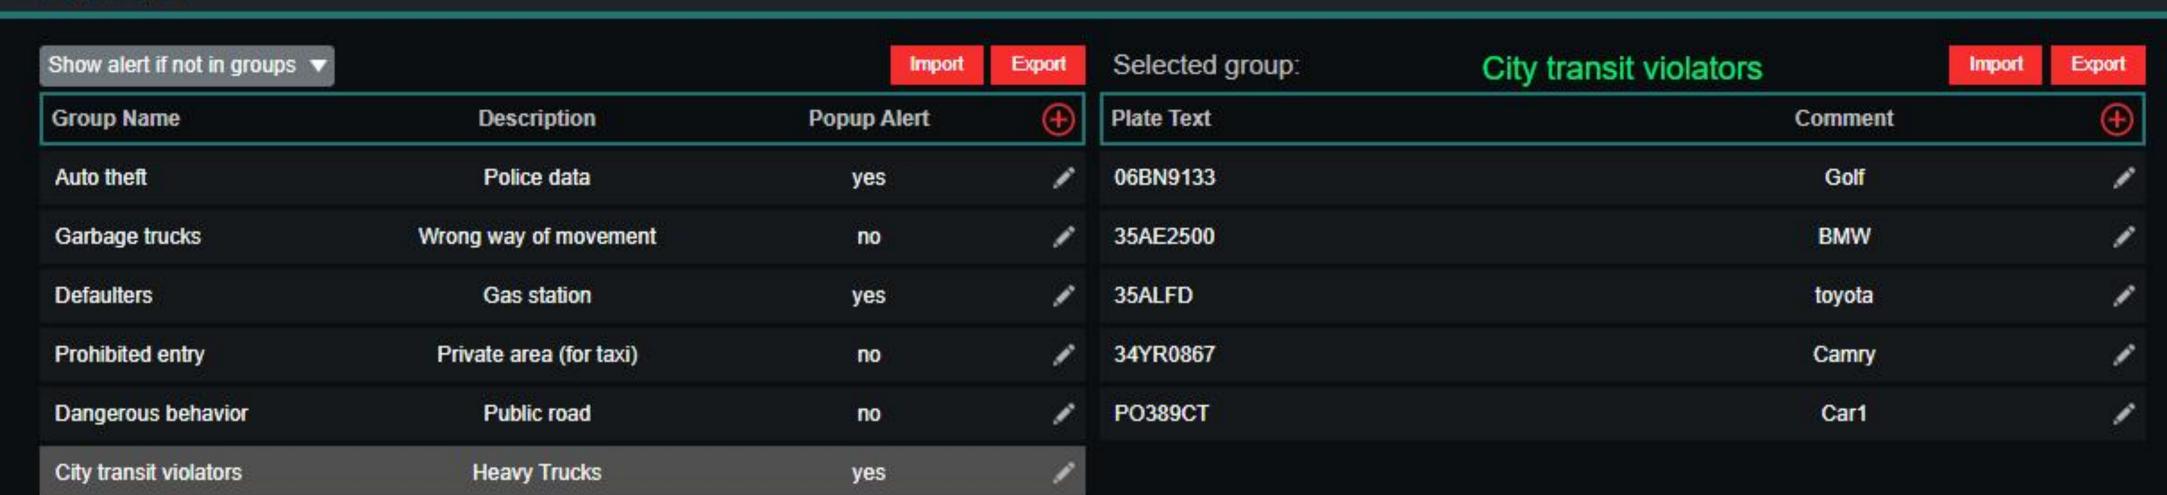

2

SEARCH

CHARTS

LISTS&ALERTS

| Show all           |             |            |             |           | Export                 |
|--------------------|-------------|------------|-------------|-----------|------------------------|
| Date Time          | Camera Name | Plate Text | Plate Image | Car Image | Group Name             |
| 23.03.23, 12:25:00 | cam_eucis   | 35AE2500   | 35 AE 2500  | Ô         | City transit violators |
| 23.03.23, 13:00:00 | cam_eucis   | 34DD155    | 34 DD 155   | Ô         | NotinGroups            |
| 24.03.23, 12:20:00 | cam_eucis   | 34FC2061   | 34 FC 2061  | Ô         | Prohibited entry       |
| 25.03.23, 14:30:00 | cam_eucis   | PO389CT    | P0@389CT    | Ô         | City transit violators |
| 25.03.23, 16:10:00 | cam_eucis   | BJ953BV    | BJ 953BV    | Ô         | Dangerous behavior     |
| 26.03.23, 12:25:00 | cam_eucis   | 06BN9133   | 06 BN 9133  | Ó         | NotinGroups            |