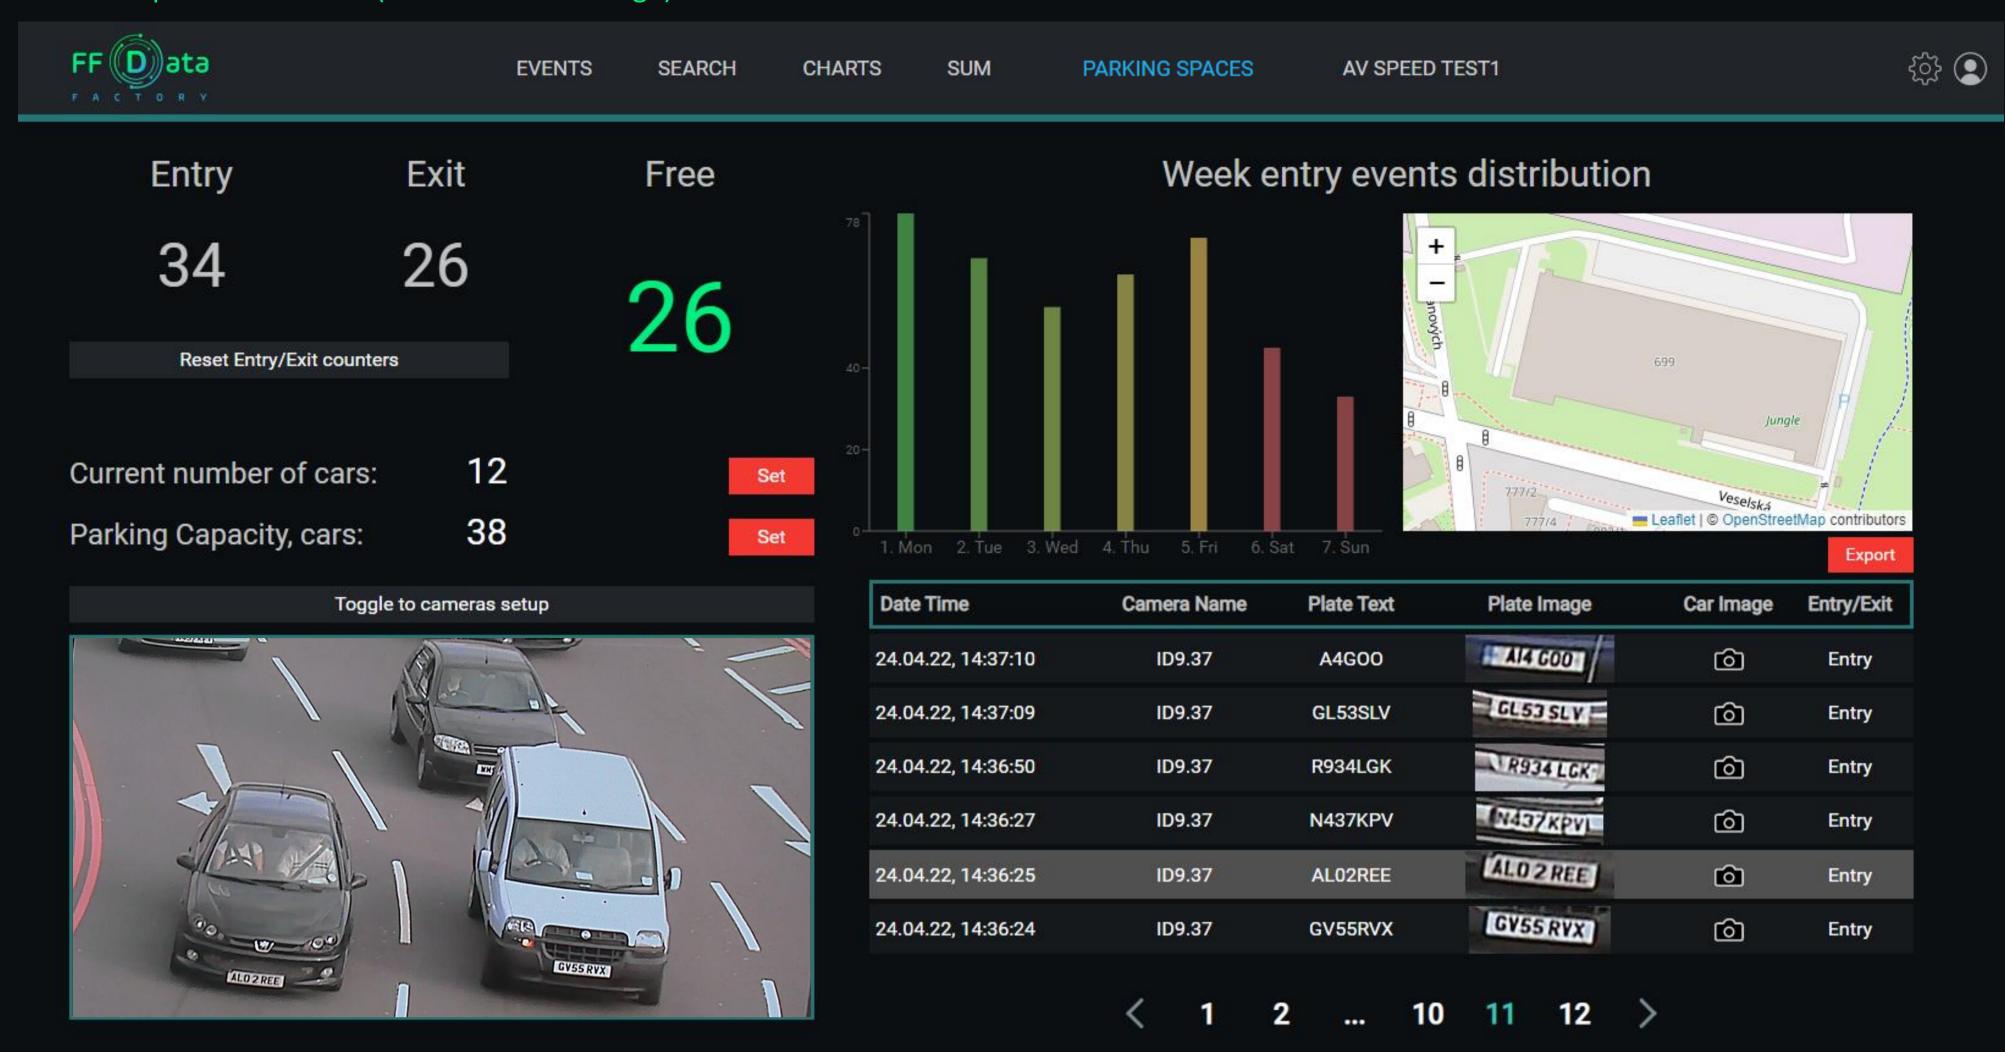

|             | Export    |
|--------------------|-----------|------------|-------------|-----------|
| Date Time          | Camera ID | Plate Text | Plate Image | Car Image |
| 21.11.22, 17:15:32 | cam_22    | 06EA9571   | Ô           | Ô         |
| 21.11.22, 16:52:32 | cam_7     | 06EA9571   | Ô           | Ô         |
| 21.11.22, 14:52:32 | cam_47    | AW6347     | <b>6</b>    | Ô         |
| 21.11.22, 14:12:32 | cam_11    | AW6347     | Ô           | Ô         |
| 21.11.22, 09:12:32 | cam_45    | AW6347     | Ô           | Ô         |
| 21.11.22, 09:11:12 | cam_11    | AW6347     | Ô           | Ô         |
| 20.11.22, 07:35:12 | cam_23    | AW6347     | ô           | Ô         |

### Violations distribution by routes







### General Operational mode (with last event image)



### **Setting Cameras and Parking capacity**







PORTAL\_CAM\_02



City





| Select car type     |            |         |         | ×                  |         | ×                |
|---------------------|------------|---------|---------|--------------------|---------|------------------|
| City Entrance Viola |            | Export  |         |                    |         |                  |
| Factory Leaving     | Plate Text | F image | V type  | City Entering      | C image | Time<br>interval |
| 13.12.22, 17:55:54  | 9T73294    |         | Car     | 13.12.22, 18:20:11 |         | 00:24:17         |
| 13.12.22, 17:50:05  | T8823      |         | Unknown | 13.12.22, 18:07:42 |         | 00:17:37         |
| 13.12.22, 17:45:39  | 1TK7686    |         | Unknown | 13.12.22, 17:58:45