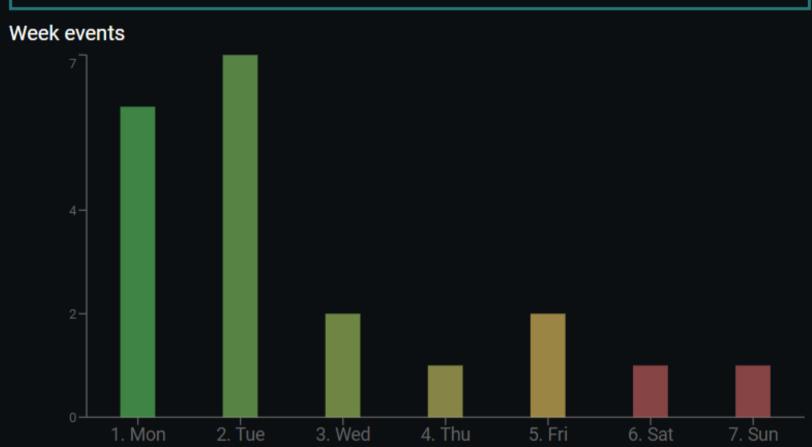

Week distribution of Total events amount

| Plain events       |           |            |             | Export    |
|--------------------|-----------|------------|-------------|-----------|
| Date Time          | Camera ID | Plate Text | Plate Image | Car Image |
| 21.11.22, 17:15:32 | cam_22    | 06EA9571   | Ô           | Ô         |
| 21.11.22, 16:52:32 | cam_7     | 06EA9571   | Ô           | Ô         |
| 21.11.22, 14:52:32 | cam_47    | AW6347     | <b>6</b>    | Ô         |
| 21.11.22, 14:12:32 | cam_11    | AW6347     | Ô           | Ô         |
| 21.11.22, 09:12:32 | cam_45    | AW6347     | Ô           | Ô         |
| 21.11.22, 09:11:12 | cam_11    | AW6347     | Ô           | Ô         |
| 20.11.22, 07:35:12 | cam_23    | AW6347     | ô           | Ô         |

### Violations distribution by routes