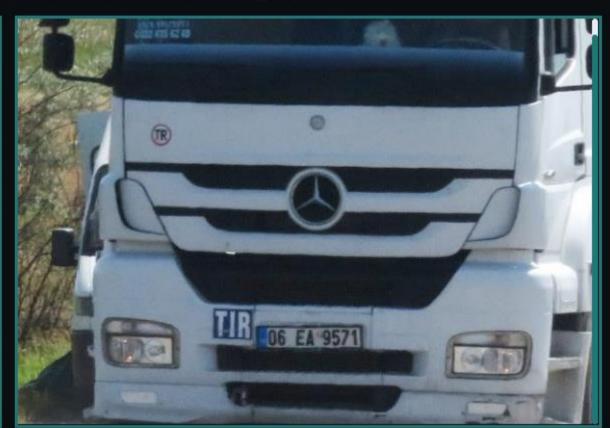

### Set max travel time

City Entrance Violators

| City Entrance violator | 5          |               |                    |            | Export        |
|------------------------|------------|---------------|--------------------|------------|---------------|
| Factory Leaving        | Plate Text | Factory image | City Entering      | City image | Time interval |
| 11.09.22, 11:44:33     | 34HP4372   | Ô             | 11.09.22, 12:09:33 | ô          | 00:25:00      |
| 11.09.22, 10:11:33     | 06EA9571   | Ó             | 11.09.22, 10:34:33 | Ô          | 00:23:00      |
| 10.09.22, 13:01:00     | 4B07767    | Ô             | 10.09.22, 13:25:00 | ô          | 00:24:00      |
| 10.09.22, 11:11:00     | 4AM4749    | Ô             | 10.09.22, 11:31:00 | ô          | 20:00         |
| 10.09.22, 09:51:00     | BZD2695    | ©             | 10.09.22, 10:51:00 | <b>6</b>   | 00:00         |