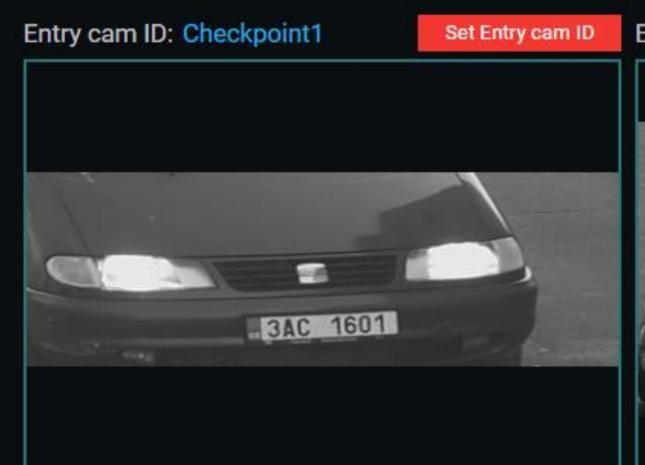

|             |                                                                         |                                                                                                                                                                                                     |                                                                                                                                                                                                                                                     | Export                                                                                                                                                                                                                                                                                                                                            |
|-------------|-------------------------------------------------------------------------|-----------------------------------------------------------------------------------------------------------------------------------------------------------------------------------------------------|-----------------------------------------------------------------------------------------------------------------------------------------------------------------------------------------------------------------------------------------------------|---------------------------------------------------------------------------------------------------------------------------------------------------------------------------------------------------------------------------------------------------------------------------------------------------------------------------------------------------|
| Camera Name | Plate Text                                                              | Plate Image                                                                                                                                                                                         | Car Image                                                                                                                                                                                                                                           | Entry/Exit                                                                                                                                                                                                                                                                                                                                        |
| Checkpoint1 | 7B32859                                                                 | Ó                                                                                                                                                                                                   | Ô                                                                                                                                                                                                                                                   | Entry                                                                                                                                                                                                                                                                                                                                             |
| Checkpoint1 | 1SC1954                                                                 | Ô                                                                                                                                                                                                   | Ô                                                                                                                                                                                                                                                   | Entry                                                                                                                                                                                                                                                                                                                                             |
| Checkpoint1 | 6B72214                                                                 | Ó                                                                                                                                                                                                   | Ô                                                                                                                                                                                                                                                   | Entry                                                                                                                                                                                                                                                                                                                                             |
| Checkpoint1 | 5B38645                                                                 | Ô                                                                                                                                                                                                   | Ô                                                                                                                                                                                                                                                   | Entry                                                                                                                                                                                                                                                                                                                                             |
| Checkpoint1 | 4B07767                                                                 | Ô                                                                                                                                                                                                   | Ô                                                                                                                                                                                                                                                   | Entry                                                                                                                                                                                                                                                                                                                                             |
| Checkpoint1 | 2B66574                                                                 | Ô                                                                                                                                                                                                   | Ó                                                                                                                                                                                                                                                   | Entry                                                                                                                                                                                                                                                                                                                                             |
| Checkpoint1 | 2B66574                                                                 | Ó                                                                                                                                                                                                   | Ô                                                                                                                                                                                                                                                   | Entry                                                                                                                                                                                                                                                                                                                                             |
|             | Checkpoint1 Checkpoint1 Checkpoint1 Checkpoint1 Checkpoint1 Checkpoint1 | Checkpoint1       7B32859         Checkpoint1       1SC1954         Checkpoint1       6B72214         Checkpoint1       5B38645         Checkpoint1       4B07767         Checkpoint1       2B66574 | Checkpoint1       7B32859       ⓒ         Checkpoint1       1SC1954       ⓒ         Checkpoint1       6B72214       ⓒ         Checkpoint1       5B38645       ⓒ         Checkpoint1       4B07767       ⓒ         Checkpoint1       2B66574       ⓒ | Checkpoint1         7B32859         ⊙         ⊙           Checkpoint1         1SC1954         ⊙         ⊙           Checkpoint1         6B72214         ⊙         ⊙           Checkpoint1         5B38645         ⊙         ⊙           Checkpoint1         4B07767         ⊙         ⊙           Checkpoint1         2B66574         ⊙         ⊙ |

## Cargo vehicle violations

| Date Time          | Car Image | Plate Text | Data Time          | Car Image | Plate Text |
|--------------------|-----------|------------|--------------------|-----------|------------|
| 25.07.22, 12:26:47 | Ó         | 33E2934    | 25.07.22, 12:27:00 | Ó         | 15NC610    |
| 25.07.22, 12:15:15 | Ô         | 15NC610    | 25.07.22, 12:15:50 | Ô         | 31AFC10    |
| 22.07.22, 18:17:02 | Ô         | 33E2934    | 22.07.22, 18:17:12 | Ô         | 15NC610    |

### All cargo vehicles

| All cargo verticles |           |            |                    |           | LAPOIT     |
|---------------------|-----------|------------|--------------------|-----------|------------|
| Date Time           | Car Image | Plate Text | Data Time          | Car Image | Plate Text |
| 25.07.22, 12:26:47  | Ô         | 33E2934    | 25.07.22, 12:27:00 | Ô         | 15NC610    |
| 25.07.22, 12:26:02  | <b>©</b>  | 15NC610    | 25.07.22, 12:26:19 | Ô         | 31AFC10    |
| 25.07.22, 12:15:15  | <b>6</b>  | 15NC610    | 25.07.22, 12:15:50 | Ô         | 31AFC10    |
|                     | / 1       | 2 2        | 5 6                |           |            |