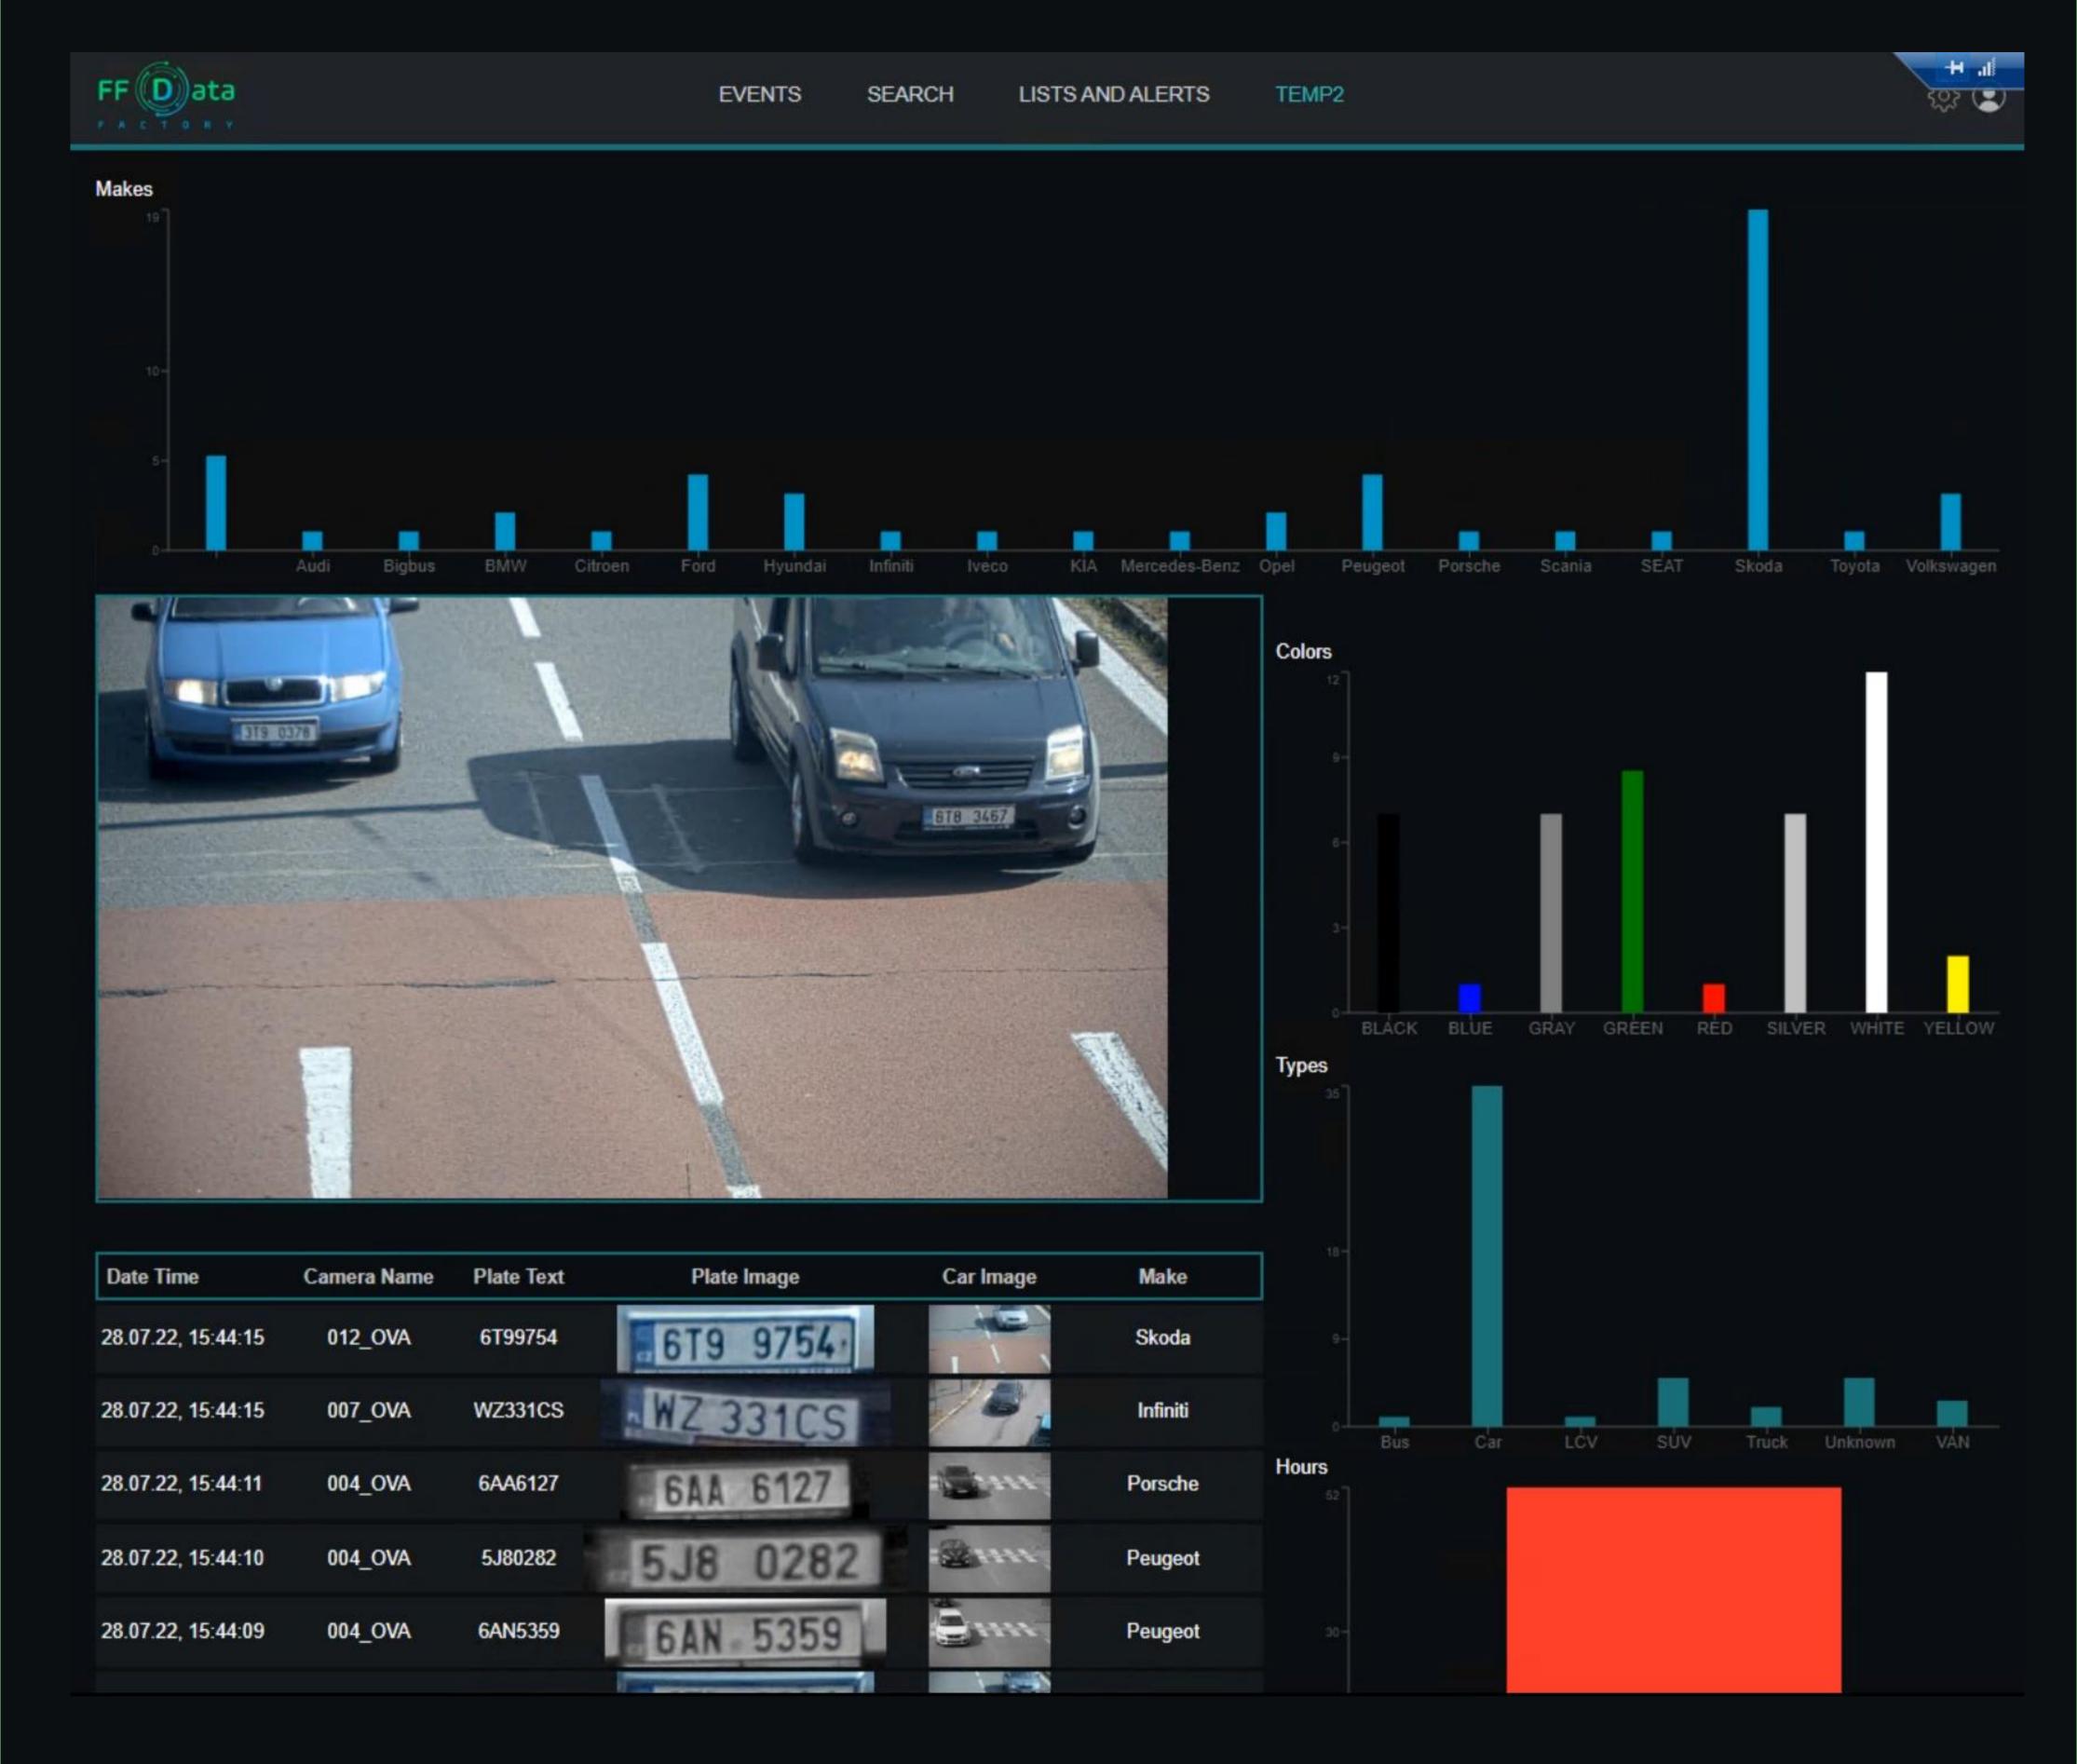

X    | LB64 YCX      | <b>©</b>  | City transit violators |
| 05.06.22, 14:25:45 | cam_eucis     | LG18GDJ    | LGIS GDJ      | <b>©</b>  | City transit violators |
| 05.06.22, 14:25:45 | cam_eucis     | RE04XHH    | REO4 XHH      | <b>©</b>  | City transit violators |
| 05.06.22, 14:25:45 | cam_eucis     | LK13YTZ    | E LKI3 YTZ    | <b>©</b>  | City transit violators |
| 05.06.22, 14:25:45 | cam_eucis     | YE57TXT    | YE57 TXT      | <b>©</b>  | City transit violators |
| 05.06.22, 14:25:45 | cam_eucis     | ВК58НЈС    | BK58 HJC      | <b>©</b>  | City transit violators |
| 05.06.22, 14:25:45 | cam_eucis     | AO68WOX    | AO68 WOX      | <b>©</b>  | City transit violators |
| 04.06.22, 14:25:45 | cam_eucis     | YE57TXT    | YE57 TXT      | Ô         | City transit violators |













SEARCH

T6

TRUCK FROM FACTORY TO CITY



Export

City

Max. travel time from Factory to City, min:

Set cam ID

30



### Set max travel time

City Entrance Violators

| City Entrance violator | 5          |               |                    |            | Export        |
|------------------------|------------|---------------|--------------------|------------|---------------|
| Factory Leaving        | Plate Text | Factory image | City Entering      | City image | Time interval |
| 11.09.22, 11:44:33     | 34HP4372   | Ô             | 11.09.22, 12:09:33 | ô          | 00:25:00      |
| 11.09.22, 10:11:33     | 06EA9571   | Ó             | 11.09.22, 10:34:33 | Ô          | 00:23:00      |
| 10.09.22, 13:01:00     | 4B07767    | Ô             | 10.09.22, 13:25:00 | ô          | 00: