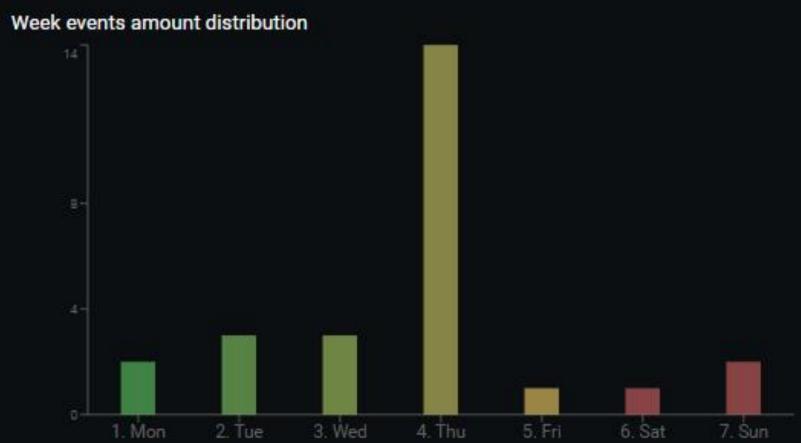

## General Operational mode (with last event image)

SEARCH

CHARTS

VESTEC\_POST

| Current Overstay viol | Cle               | Clear table |             |     |
|-----------------------|-------------------|-------------|-------------|-----|
| Entrance time         | e time Plate Text |             | Occupancy t | ime |
| 24.03.23, 10:00:00    | 4819765           | ô           | 00:03:00    |     |
| 24.03.23, 9:50:00     | 3873DXC           | <b>©</b>    | 00:10:00    |     |
| 24.03.23, 8:00:00     | 7H85453           | ô           | 02:03:00    |     |
| 24.03.23, 9:30:00     | SBI49UC           | ô           | 00:32:00    |     |

| Overstay violators who left the area |            |           |                |  |  |  |
|--------------------------------------|------------|-----------|----------------|--|--|--|
| Entrance time                        | Plate Text | Car Image | Occupancy time |  |  |  |
| 23.03.23, 15:23:00                   | 7U13677    | ô         | 00:22:39       |  |  |  |
| 20.03.23, 18:18:00                   | F0205      | Ô         | 01:55:13       |  |  |  |
| 19.03.23, 10:15:45                   | ULL9040    | <u>©</u>  | 00:22:09       |  |  |  |
| 24.03.23, 7:40:25                    | E587AH     | ô         | 00:15:34       |  |  |  |

| Max occupancy time, min: 30  | cupancy time, min: 30 Set max occupancy |          |  |  |
|------------------------------|-----------------------------------------|----------|--|--|
| Table refresh period, sec: 3 | Set refres                              | h time   |  |  |
| Cameras List                 | Import                                  | Export   |  |  |
| CameralD                     | Entry/Exit                              | <b>(</b> |  |  |
| с3                           | Entry                                   | 1        |  |  |
| c2                           | Entry                                   | /        |  |  |
| c4                           | Exit                                    | /        |  |  |
| c1                           | Exit                                    | /        |  |  |