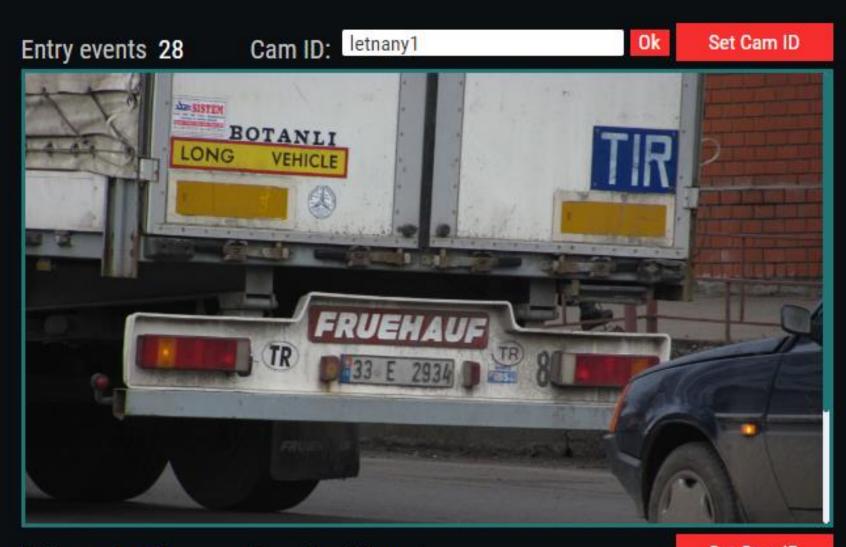

## Cargo vehicle violations

| Date Time          | Car Image | Plate Text | Data Time          | Car Image | Plate Text |
|--------------------|-----------|------------|--------------------|-----------|------------|
| 25.07.22, 12:26:47 | Ó         | 33E2934    | 25.07.22, 12:27:00 | Ó         | 15NC610    |
| 25.07.22, 12:15:15 | Ô         | 15NC610    | 25.07.22, 12:15:50 | Ô         | 31AFC10    |
| 22.07.22, 18:17:02 | Ô         | 33E2934    | 22.07.22, 18:17:12 | Ô         | 15NC610    |

### Plain events Export **Date Time** Camera Name Plate Image Car Image Entry/Exit Plate Text 15 NC 610 25.07.22, 12:27:00 0 letnany2 15NC610 Exit **©** letnany1 25.07.22, 12:26:47 33E2934 Entry

| Passed vehicles    |            |           |                    |           | Export       |
|--------------------|------------|-----------|--------------------|-----------|--------------|
| Entrance time      | Plate Text | Car Image | Exit time          | Car Image | Time withing |
| 06.09.22, 10:22:33 | 9A73628    | Ô         | 06.09.22, 10:27:33 | Ô         | 00:05:00     |
| 06.09.22, 10:12:11 | 3AC1601    | Ô         | 06.09.22, 10:12:18 | Ô         | 00:00:07     |
| 06.09.22, 09:20:00 | 1AZ8503    | Ô         | 06.09.22, 09:27:11 | Ô         | 00:07:11     |
| 06.09.22, 09:17:00 | 6B94433    | Ô         | 06.09.22, 09:20:00 | Ô         | 00:03:00     |
| 06.09.22, 09:11:00 | 9B80239    | Ô         | 06.09.22, 09:14:00 | Ô         | 00:03:00     |
| 05.09.22, 10:23:00 | 114        | Ô         | 05.09.22, 10:30:00 | <b>6</b>  | 00:07:00     |
|                    |            | _ 1 0     |                    |           |              |