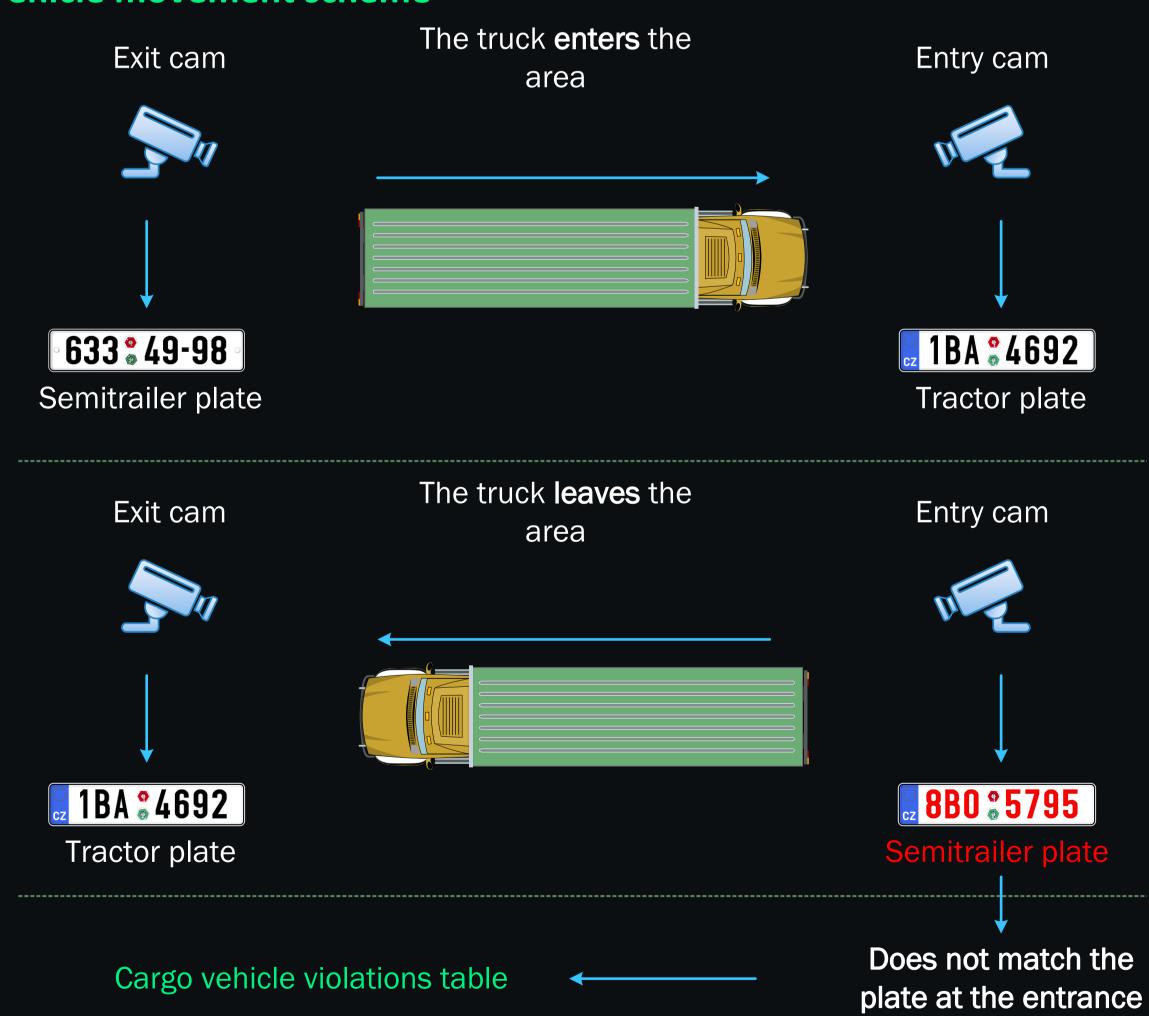

## Cargo vehicle violations

| Date Time          | Car Image | Plate Text | Data Time          | Car Image | Plate Text |
|--------------------|-----------|------------|--------------------|-----------|------------|
| 25.07.22, 12:26:47 | Ó         | 33E2934    | 25.07.22, 12:27:00 | Ó         | 15NC610    |
| 25.07.22, 12:15:15 | Ô         | 15NC610    | 25.07.22, 12:15:50 | Ô         | 31AFC10    |
| 22.07.22, 18:17:02 | Ô         | 33E2934    | 22.07.22, 18:17:12 | Ô         | 15NC610    |

### All cargo vehicles

| All cargo verticles |           |            |                    |           | LAPOIT     |
|---------------------|-----------|------------|--------------------|-----------|------------|
| Date Time           | Car Image | Plate Text | Data Time          | Car Image | Plate Text |
| 25.07.22, 12:26:47  | Ô         | 33E2934    | 25.07.22, 12:27:00 | Ô         | 15NC610    |
| 25.07.22, 12:26:02  | <b>©</b>  | 15NC610    | 25.07.22, 12:26:19 | Ô         | 31AFC10    |
| 25.07.22, 12:15:15  | <b>6</b>  | 15NC610    | 25.07.22, 12:15:50 | Ô         | 31AFC10    |
|                     | / 1       | 2 2        | 5 6                |           |            |