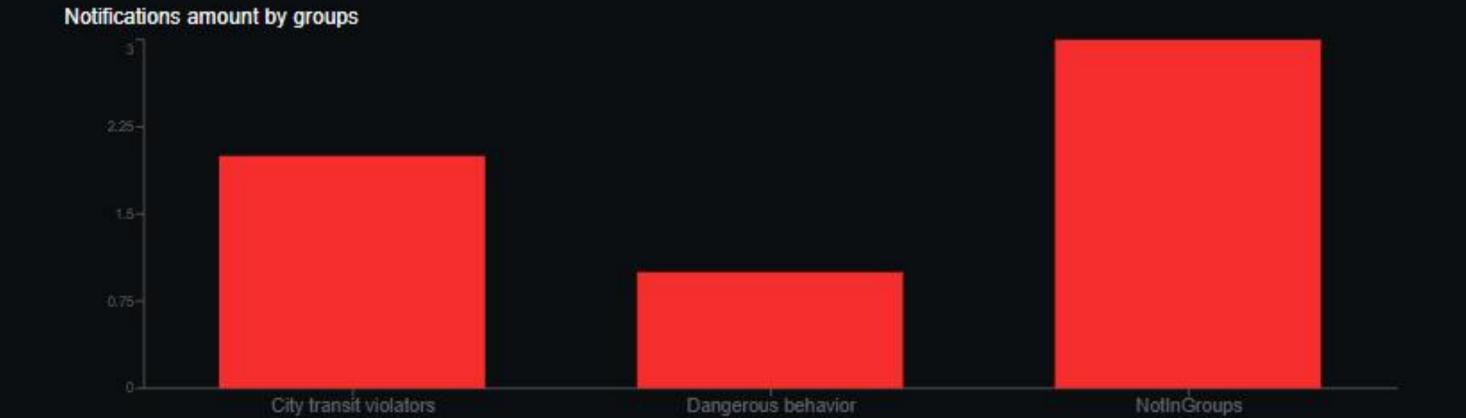

2

SEARCH

CHARTS

LISTS&ALERTS

| Show all           |             |            |             |           | Export                 |
|--------------------|-------------|------------|-------------|-----------|------------------------|
| Date Time          | Camera Name | Plate Text | Plate Image | Car Image | Group Name             |
| 23.03.23, 12:25:00 | cam_eucis   | 35AE2500   | 35 AE 2500  | Ô         | City transit violators |
| 23.03.23, 13:00:00 | cam_eucis   | 34DD155    | 34 DD 155   | Ô         | NotinGroups            |
| 24.03.23, 12:20:00 | cam_eucis   | 34FC2061   | 34 FC 2061  | Ô         | Prohibited entry       |
| 25.03.23, 14:30:00 | cam_eucis   | PO389CT    | P0@389CT    | Ô         | City transit violators |
| 25.03.23, 16:10:00 | cam_eucis   | BJ953BV    | BJ 953BV    | Ô         | Dangerous behavior     |
| 26.03.23, 12:25:00 | cam_eucis   | 06BN9133   | 06 BN 9133  | Ó         | NotinGroups            |