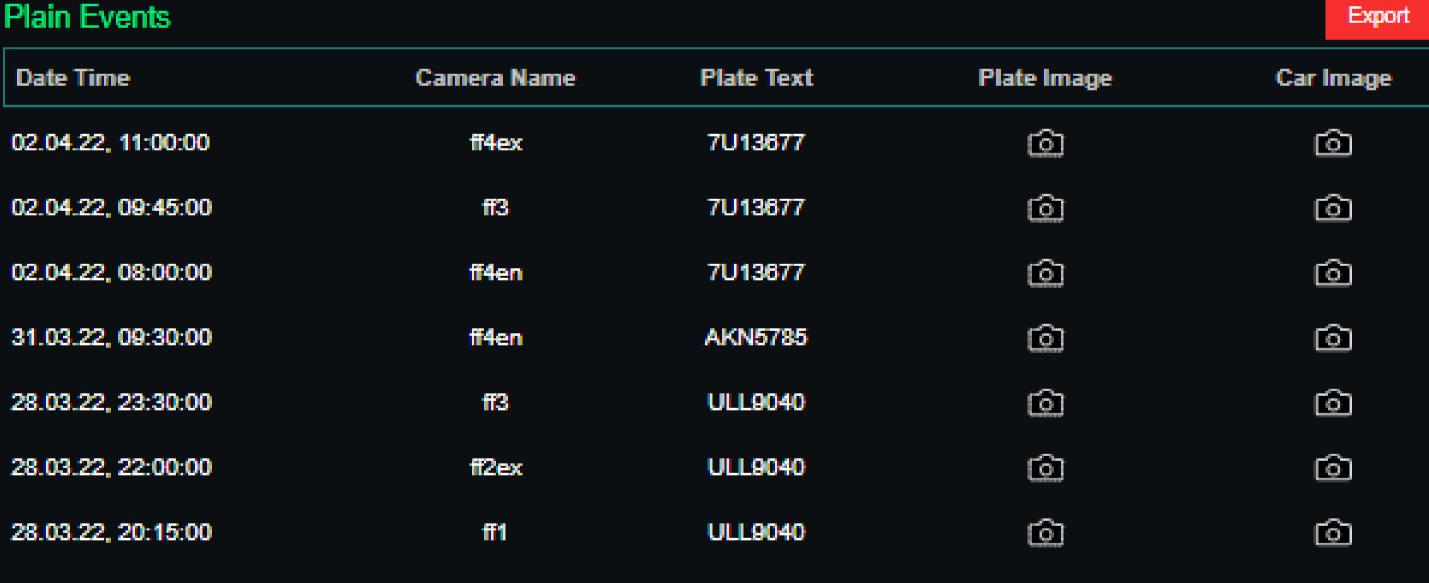

Set timeout

Active Chains Export Start DateTime License Plate Chain 28.03.2022, 20:15:00 ULL9040 ff1--ff2ex--ff3 31.03.2022, 09:30:00 AKN5785 ff4en

| Finished Chains      |                      |               | Export                   |
|----------------------|----------------------|---------------|--------------------------|
| Start DateTime       | Finish DateTime      | License Plate | Chain Name               |
| 02.04.2022, 08:00:00 | 02.04.2022, 11:00:00 | 7U13677       | ff4enff3ff4ex            |
| 26.03.2022, 05:00:00 | 26.03.2022, 08:00:00 | 3AH9448       | Wash before annual check |
| 24.03.2022, 07:15:00 | 24.03.2022, 10:30:00 | EL658AE       | Repair                   |
| 22.03.2022, 08:00:00 | 22.03.2022, 09:45:00 | ALA2242       | No service               |