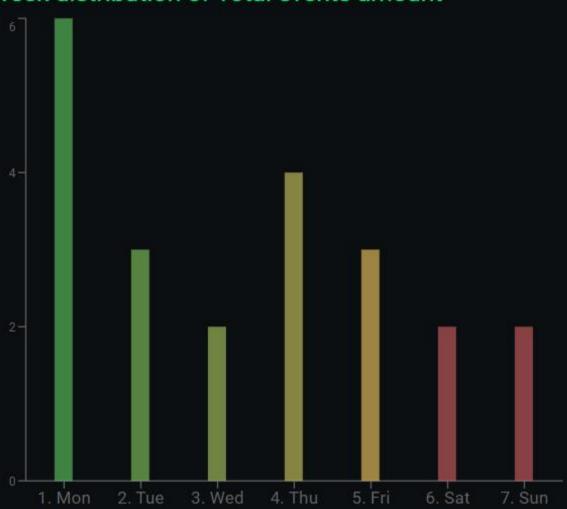

Week distribution of Total events amount

| Plain events       |           |            |             | Export    |
|--------------------|-----------|------------|-------------|-----------|
| Date Time          | Camera ID | Plate Text | Plate Image | Car Image |
| 21.11.22, 17:15:32 | cam_22    | 06EA9571   | Ô           | Ô         |
| 21.11.22, 16:52:32 | cam_7     | 06EA9571   | Ô           | Ô         |
| 21.11.22, 14:52:32 | cam_47    | AW6347     | <b>6</b>    | Ô         |
| 21.11.22, 14:12:32 | cam_11    | AW6347     | Ô           | Ô         |
| 21.11.22, 09:12:32 | cam_45    | AW6347     | Ô           | Ô         |
| 21.11.22, 09:11:12 | cam_11    | AW6347     | Ô           | Ô         |
| 20.11.22, 07:35:12 | cam_23    | AW6347     | ô           | Ô         |