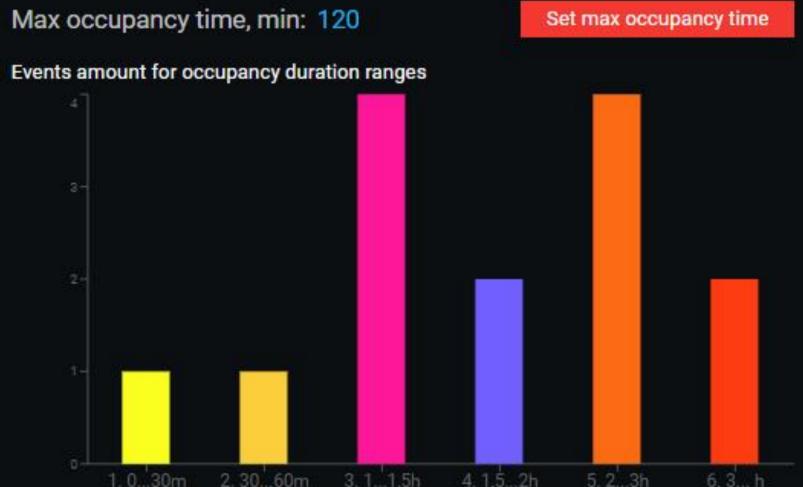

## General Operational mode (with last event image)

SEARCH

CHARTS

VESTEC\_POST

| Current Overstay viol | Cle               | Clear table |             |     |
|-----------------------|-------------------|-------------|-------------|-----|
| Entrance time         | e time Plate Text |             | Occupancy t | ime |
| 24.03.23, 10:00:00    | 4819765           | ô           | 00:03:00    |     |
| 24.03.23, 9:50:00     | 3873DXC           | <b>©</b>    | 00:10:00    |     |
| 24.03.23, 8:00:00     | 7H85453           | ô           | 02:03:00    |     |
| 24.03.23, 9:30:00     | SBI49UC           | ô           | 00:32:00    |     |

| Overstay violators who left the area |            |           |                |  |  |  |
|--------------------------------------|------------|-----------|----------------|--|--|--|
| Entrance time                        | Plate Text | Car Image | Occupancy time |  |  |  |
| 23.03.23, 15:23:00                   | 7U13677    | ô         | 00:22:39       |  |  |  |
| 20.03.23, 18:18:00                   | F0205      | Ô         | 01:55:13       |  |  |  |
| 19.03.23, 10:15:45                   | ULL9040    | <u>©</u>  | 00:22:09       |  |  |  |
| 24.03.23, 7:40:25                    | E587AH     | ô         | 00:15:34       |  |  |  |

| Max occupancy time, min: 30  | cupancy time, min: 30 Set max occupancy |          |  |  |
|------------------------------|-----------------------------------------|----------|--|--|
| Table refresh period, sec: 3 | Set refres                              | h time   |  |  |
| Cameras List                 | Import                                  | Export   |  |  |
| CameralD                     | Entry/Exit                              | <b>(</b> |  |  |
| с3                           | Entry                                   | 1        |  |  |
| c2                           | Entry                                   | /        |  |  |
| c4                           | Exit                                    | /        |  |  |
| c1                           | Exit                                    | /        |  |  |