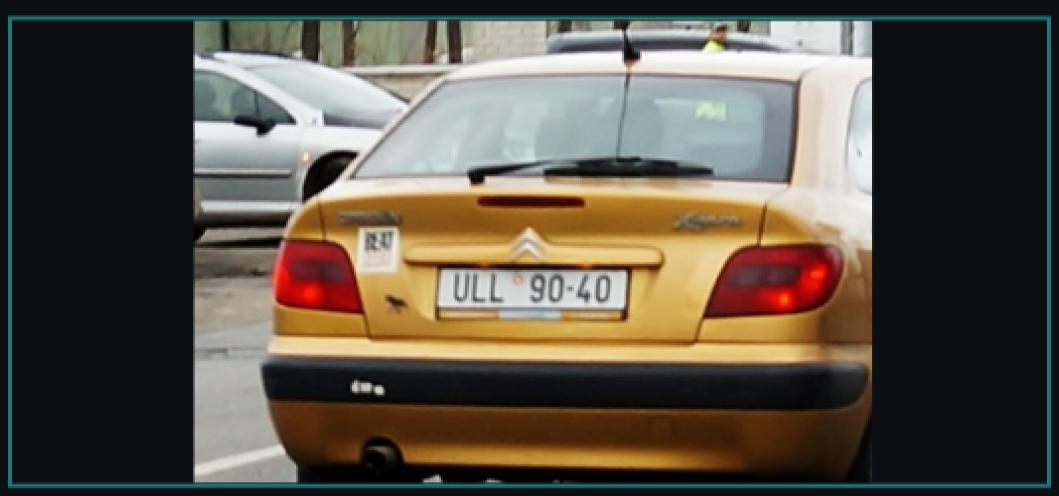

Set timeout

Active Chains Export Start DateTime License Plate Chain 28.03.2022, 20:15:00 ULL9040 ff1--ff2ex--ff3 31.03.2022, 09:30:00 AKN5785 ff4en

| Finished Chains      |                      |               | Export                   |
|----------------------|----------------------|---------------|--------------------------|
| Start DateTime       | Finish DateTime      | License Plate | Chain Name               |
| 02.04.2022, 08:00:00 | 02.04.2022, 11:00:00 | 7U13677       | ff4enff3ff4ex            |
| 26.03.2022, 05:00:00 | 26.03.2022, 08:00:00 | 3AH9448       | Wash before annual check |
| 24.03.2022, 07:15:00 | 24.03.2022, 10:30:00 | EL658AE       | Repair                   |
| 22.03.2022, 08:00:00 | 22.03.2022, 09:45:00 | ALA2242       | No service               |