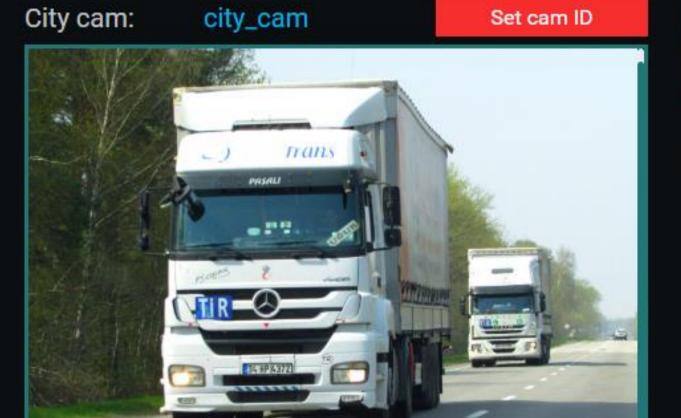

SEARCH

T6

TRUCK FROM FACTORY TO CITY

Export

City

Max. travel time from Factory to City, min:

Set cam ID

30

### Set max travel time

City Entrance Violators

| City Entrance violator | 5          |               |                    |            | Export        |
|------------------------|------------|---------------|--------------------|------------|---------------|
| Factory Leaving        | Plate Text | Factory image | City Entering      | City image | Time interval |
| 11.09.22, 11:44:33     | 34HP4372   | Ô             | 11.09.22, 12:09:33 | ô          | 00:25:00      |
| 11.09.22, 10:11:33     | 06EA9571   | Ó             | 11.09.22, 10:34:33 | Ô          | 00:23:00      |
| 10.09.22, 13:01:00     | 4B07767    | Ô             | 10.09.22, 13:25:00 | ô          | 00:24:00      |
| 10.09.22, 11:11:00     | 4AM4749    | Ô             | 10.09.22, 11:31:00 | ô          | 20:00         |
| 10.09.22, 09:51:00     | BZD2695    | ©             | 10.09.22, 10:51:00 | <b>6</b>   | 00:00         |

Factory cam: factory\_cam