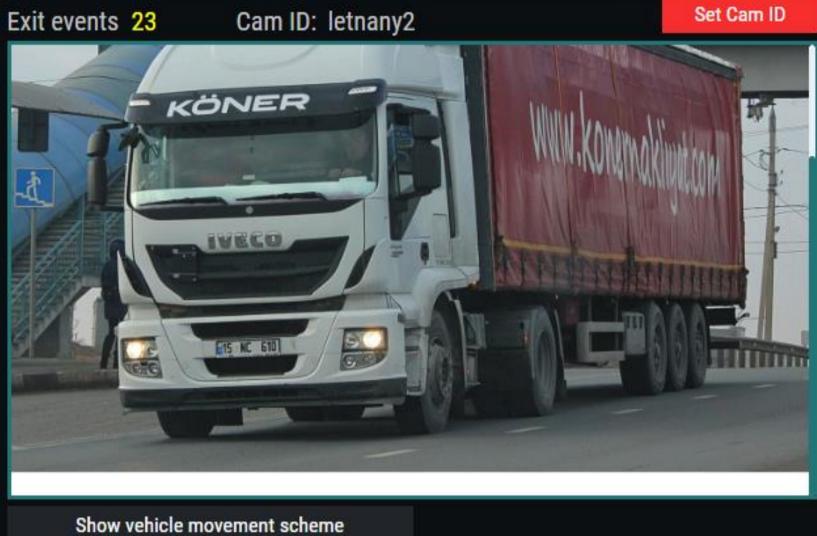

## Cargo vehicle violations

| Date Time          | Car Image | Plate Text | Data Time          | Car Image | Plate Text |
|--------------------|-----------|------------|--------------------|-----------|------------|
| 25.07.22, 12:26:47 | Ó         | 33E2934    | 25.07.22, 12:27:00 | Ó         | 15NC610    |
| 25.07.22, 12:15:15 | Ô         | 15NC610    | 25.07.22, 12:15:50 | Ô         | 31AFC10    |
| 22.07.22, 18:17:02 | Ô         | 33E2934    | 22.07.22, 18:17:12 | Ô         | 15NC610    |

### Plain events Export **Date Time** Camera Name Plate Image Car Image Entry/Exit Plate Text 15 NC 610 25.07.22, 12:27:00 0 letnany2 15NC610 Exit **©** letnany1 25.07.22, 12:26:47 33E2934 Entry

| Passed vehicles    |            |           |                    |           | Export       |
|--------------------|------------|-----------|--------------------|-----------|--------------|
| Entrance time      | Plate Text | Car Image | Exit time          | Car Image | Time withing |
| 06.09.22, 10:22:33 | 9A73628    | Ô         | 06.09.22, 10:27:33 | Ô         | 00:05:00     |
| 06.09.22, 10:12:11 | 3AC1601    | Ô         | 06.09.22, 10:12:18 | Ô         | 00:00:07     |
| 06.09.22, 09:20:00 | 1AZ8503    | Ô         | 06.09.22, 09:27:11 | Ô         | 00:07:11     |
| 06.09.22, 09:17:00 | 6B94433    | Ô         | 06.09.22, 09:20:00 | Ô         | 00:03:00     |
| 06.09.22, 09:11:00 | 9B80239    | Ô         | 06.09.22, 09:14:00 | Ô         | 00:03:00     |
| 05.09.22, 10:23:00 | 114        | Ô         | 05.09.22, 10:30:00 | <b>6</b>  | 00:07:00     |
|                    |            | _ 1 0     |                    |           |              |