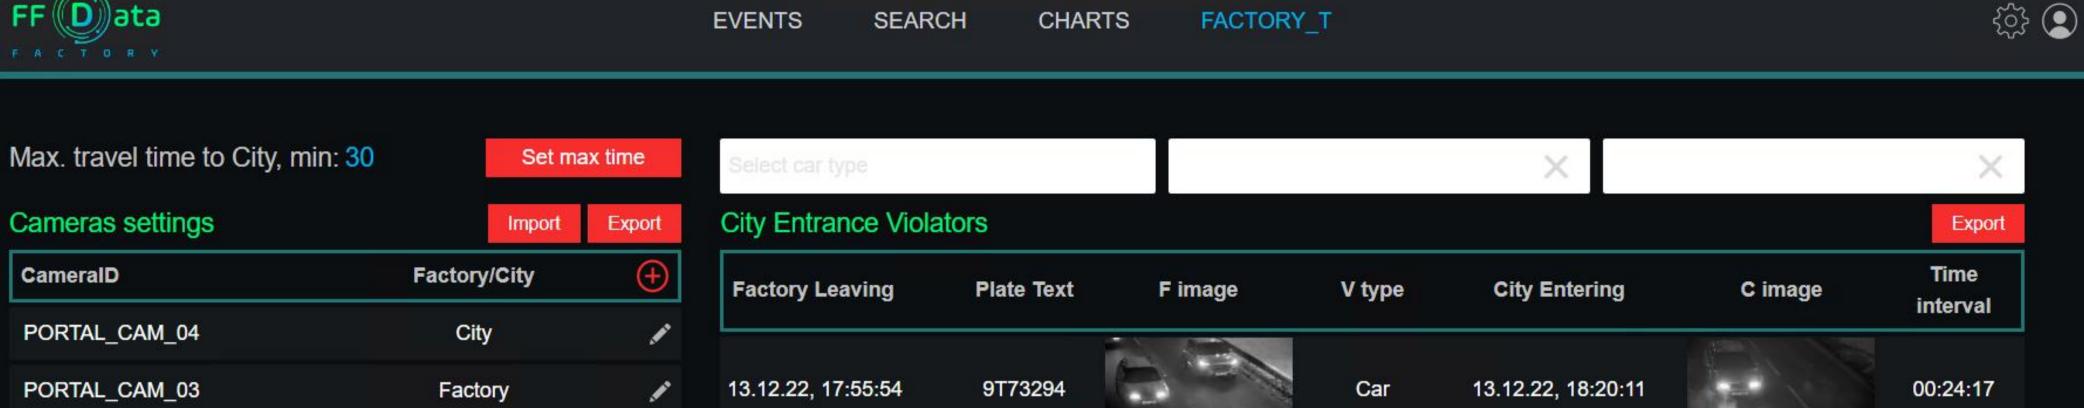

SEARCH

T6

TRUCK FROM FACTORY TO CITY

Export

City

Max. travel time from Factory to City, min:

Set cam ID

30

### Set max travel time

City Entrance Violators

| City Entrance violator | 5          |               |                    |            | Export        |
|------------------------|------------|---------------|--------------------|------------|---------------|
| Factory Leaving        | Plate Text | Factory image | City Entering      | City image | Time interval |
| 11.09.22, 11:44:33     | 34HP4372   | Ô             | 11.09.22, 12:09:33 | ô          | 00:25:00      |
| 11.09.22, 10:11:33     | 06EA9571   | Ó             | 11.09.22, 10:34:33 | Ô          | 00:23:00      |
| 10.09.22, 13:01:00     | 4B07767    | Ô             | 10.09.22, 13:25:00 | ô          | 00:24:00      |
| 10.09.22, 11:11:00     | 4AM4749    | Ô             | 10.09.22, 11:31:00 | ô          | 20:00         |
| 10.09.22, 09:51:00     | BZD2695    | ©             | 10.09.22, 10:51:00 | <b>6</b>   | 00:00         |

### **Setting Cameras and Parking capacity**

PORTAL\_CAM\_02

City

| Select car type     |            |         |         | ×                  |         | ×                |
|---------------------|------------|---------|---------|--------------------|---------|------------------|
| City Entrance Viola |            | Export  |         |                    |         |                  |
| Factory Leaving     | Plate Text | F image | V type  | City Entering      | C image | Time<br>interval |
| 13.12.22, 17:55:54  | 9T73294    |         | Car     | 13.12.22, 18:20:11 |         | 00:24:17         |
| 13.12.22, 17:50:05  | T8823      |         | Unknown | 13.12.22, 18:07:42 |         | 00:17:37         |
| 13.12.22, 17:45:39  | 1TK7686    |         | Unknown | 13.12.22, 17:58:45 |         | 00:13:06         |
| 13.12.22, 17:42:19  | 1TC0284    |         | Car     | 13.12.22, 18:08:38 |         | 00:26:19         |
| 13.12.22, 17:39:59  | 1TY2421    |         | Unknown | 13.12.22, 18:10:54 |         | 00:30:55         |
| 13.12.22, 17:39:07  | 4AR1984    |         | Unknown | 13.12.22, 18:14:41 |         | 00:35:34         |
| 13.12.22, 17:36:23  | 1AY8172    | 0       | Unknown | 13.12.22, 17:41:19 |         | 00:04:56         |