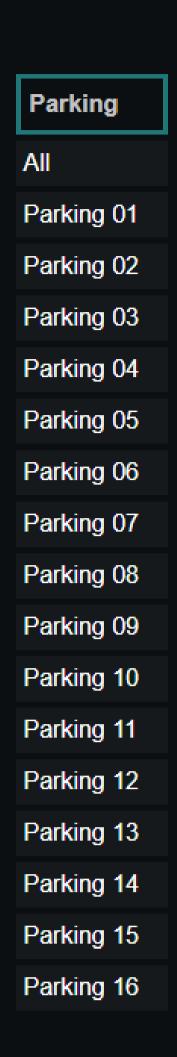

Go to:

**SEARCH** 

**CHARTS** 

WRONG OCCUPIED

CAM002---CAM003

Go to:

 $\Big| \, {\color{red} \bigstar}$ 

| Allowed Cars | Import E        | Export   |
|--------------|-----------------|----------|
| Plate Text   | Allowed Parking | $\oplus$ |
| 41DV001      | Parking 16      | 1        |
| 34ZH6701     | Parking 15      | 1        |
| 86VVB24H     | Parking 14      | 1        |
| 20T0166      | Parking 13      | 1        |
| 20B8010      | Parking 12      |          |
| 34GY3402     | Parking 11      | 1        |
| 34KY8886     | Parking 10      | 1        |
| 34JF4152     | Parking 09      | 1        |
| 34TE5804     | Parking 08      | 1        |
| 34FV6760     | Parking 07      | 1        |
| 07EEP71      | Parking 06      | 1        |
| 34SK683      | Parking 05      | 1        |
| 35DK001      | Parking 04      | 1        |
| 06BN9133     | Parking 03      | 1        |
| 34JH5866     | Parking 02      |          |
| 34FC2061     | Parking 01      | 1        |