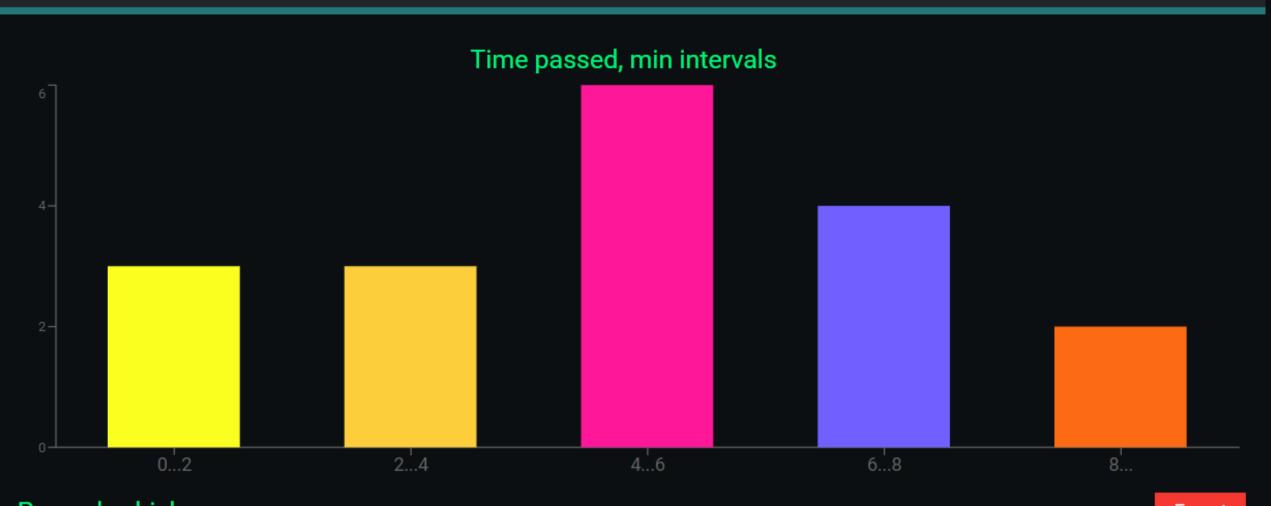

Week distribution of Total events amount

| Plain events       |           |            |             | Export    |
|--------------------|-----------|------------|-------------|-----------|
| Date Time          | Camera ID | Plate Text | Plate Image | Car Image |
| 21.11.22, 17:15:32 | cam_22    | 06EA9571   | Ô           | Ô         |
| 21.11.22, 16:52:32 | cam_7     | 06EA9571   | Ô           | Ô         |
| 21.11.22, 14:52:32 | cam_47    | AW6347     | <b>6</b>    | Ô         |
| 21.11.22, 14:12:32 | cam_11    | AW6347     | Ô           | Ô         |
| 21.11.22, 09:12:32 | cam_45    | AW6347     | Ô           | Ô         |
| 21.11.22, 09:11:12 | cam_11    | AW6347     | Ô           | Ô         |
| 20.11.22, 07:35:12 | cam_23    | AW6347     | ô           | Ô         |

### Violations distribution by routes