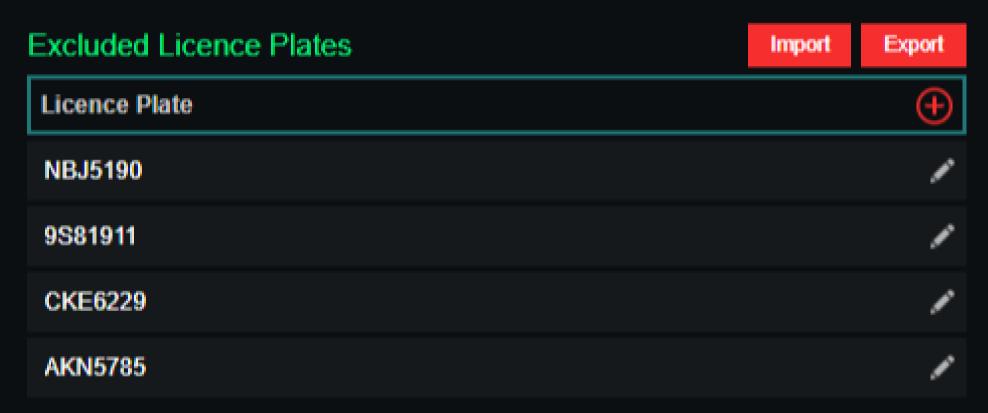

Go to:

**SEARCH** 

**CHARTS** 

WRONG OCCUPIED

CAM002---CAM003

Go to:

 $\Big| \, {\color{red} \bigstar}$ 

| Allowed Cars | Import E        | Export   |
|--------------|-----------------|----------|
| Plate Text   | Allowed Parking | $\oplus$ |
| 41DV001      | Parking 16      | 1        |
| 34ZH6701     | Parking 15      | 1        |
| 86VVB24H     | Parking 14      | 1        |
| 20T0166      | Parking 13      | 1        |
| 20B8010      | Parking 12      |          |
| 34GY3402     | Parking 11      | 1        |
| 34KY8886     | Parking 10      | 1        |
| 34JF4152     | Parking 09      | 1        |
| 34TE5804     | Parking 08      | 1        |
| 34FV6760     | Parking 07      | 1        |
| 07EEP71      | Parking 06      | 1        |
| 34SK683      | Parking 05      | 1        |
| 35DK001      | Parking 04      | 1        |
| 06BN9133     | Parking 03      | 1        |
| 34JH5866     | Parking 02      |          |
| 34FC2061     | Parking 01      | 1        |