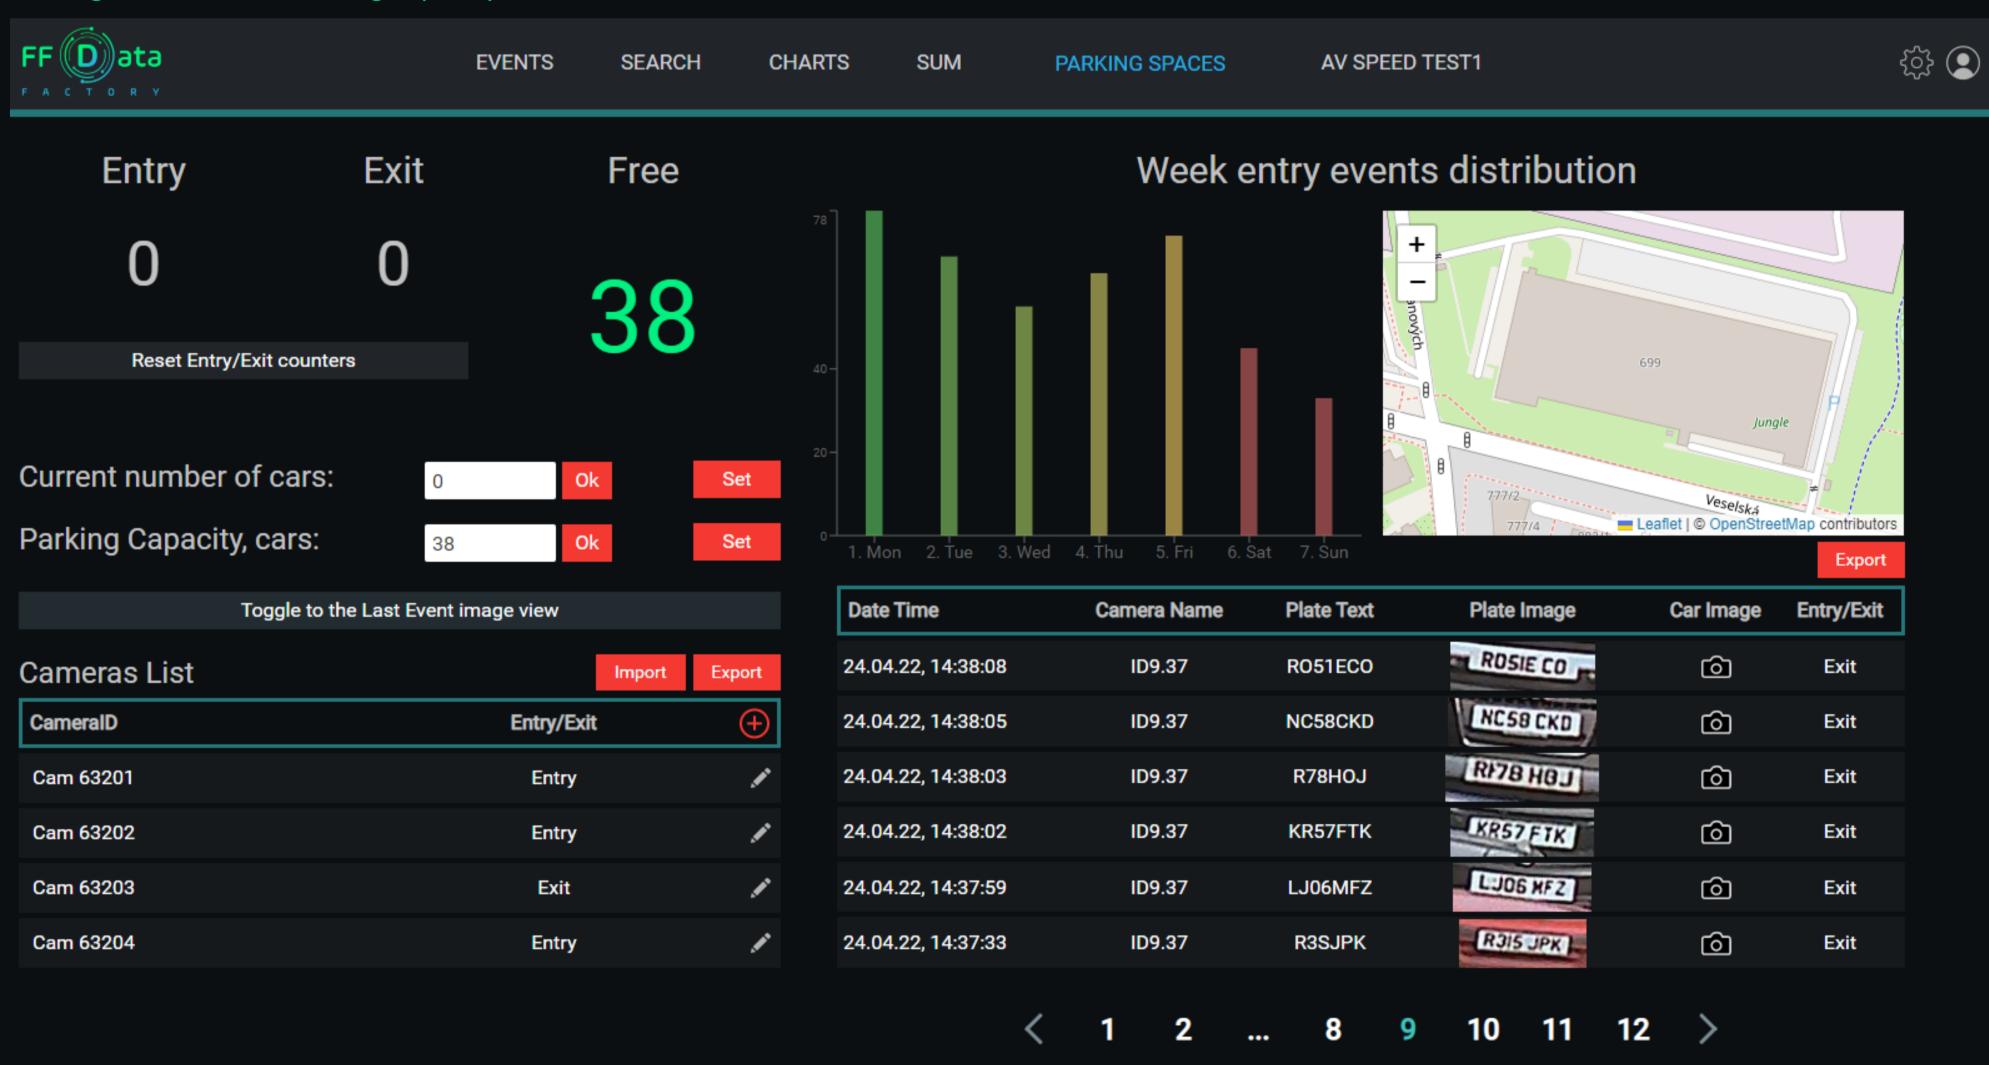

FF Data

EVENTS

LISTS & ALERTS

SEARCH

SETTINGS

CHARTS

Entry

Exit

| Max occupancy time, min: 30  | cupancy time, min: 30 Set max occupancy |          |  |  |
|------------------------------|-----------------------------------------|----------|--|--|
| Table refresh period, sec: 3 | Set refres                              | h time   |  |  |
| Cameras List                 | Import                                  | Export   |  |  |
| CameralD                     | Entry/Exit                              | <b>(</b> |  |  |
| с3                           | Entry                                   | 1        |  |  |
| c2                           | Entry                                   | /        |  |  |
| c4                           | Exit                                    | /        |  |  |
| c1                           | Exit                                    | /        |  |  |

| Plain Events       |             |            |             | Export    |
|--------------------|-------------|------------|-------------|-----------|
| Date Time          | Camera Name | Plate Text | Plate Image | Car Image |
| 19.03.23, 10:15:45 | сЗ          | ULL9040    | ô           | <b>©</b>  |
| 24.03.23, 9:30:00  | сЗ          | SBI49UC    | ô           | <b>©</b>  |
| 23.03.23, 15:23:00 | c4          | 7U13677    | ô           | <b>©</b>  |
| 20.03.23, 18:18:00 | сЗ          | F0205      | ô           | <b>©</b>  |
| 24.03.23, 7:40:25  | c4          | E587AH     | ô           | <b>©</b>  |
| 29.03.23, 10:15:45 | c1          | ULL9040    | <b>©</b>    | <b>©</b>  |
| 24.03.23, 8:00:00  | сЗ          | 7H85453    | <b>©</b>    | <b>©</b>  |
|                    |             |            |             |           |