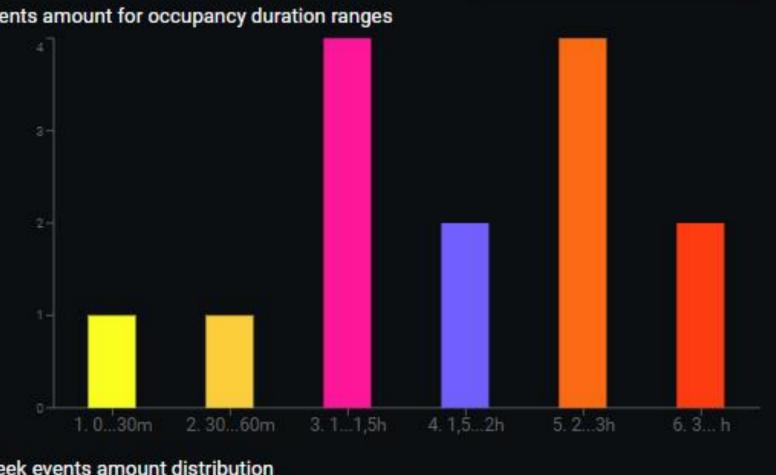

## General Operational mode (with last event image)

SEARCH

CHARTS

VESTEC\_POST

| Current Overstay viol | Cle               | Clear table |             |     |
|-----------------------|-------------------|-------------|-------------|-----|
| Entrance time         | e time Plate Text |             | Occupancy t | ime |
| 24.03.23, 10:00:00    | 4819765           | ô           | 00:03:00    |     |
| 24.03.23, 9:50:00     | 3873DXC           | <b>©</b>    | 00:10:00    |     |
| 24.03.23, 8:00:00     | 7H85453           | ô           | 02:03:00    |     |
| 24.03.23, 9:30:00     | SBI49UC           | ô           | 00:32:00    |     |

| Overstay violators who left the area |            |           |                |  |  |  |
|--------------------------------------|------------|-----------|----------------|--|--|--|
| Entrance time                        | Plate Text | Car Image | Occupancy time |  |  |  |
| 23.03.23, 15:23:00                   | 7U13677    | ô         | 00:22:39       |  |  |  |
| 20.03.23, 18:18:00                   | F0205      | Ô         | 01:55:13       |  |  |  |
| 19.03.23, 10:15:45                   | ULL9040    | <u>©</u>  | 00:22:09       |  |  |  |
| 24.03.23, 7:40:25                    | E587AH     | ô         | 00:15:34       |  |  |  |

| Max occupancy time, min: 30  | cupancy time, min: 30 Set max occupancy |          |  |  |
|------------------------------|-----------------------------------------|----------|--|--|
| Table refresh period, sec: 3 | Set refres                              | h time   |  |  |
| Cameras List                 | Import                                  | Export   |  |  |
| CameralD                     | Entry/Exit                              | <b>(</b> |  |  |
| с3                           | Entry                                   | 1        |  |  |
| c2                           | Entry                                   | /        |  |  |
| c4                           | Exit                                    | /        |  |  |
| c1                           | Exit                                    | /        |  |  |