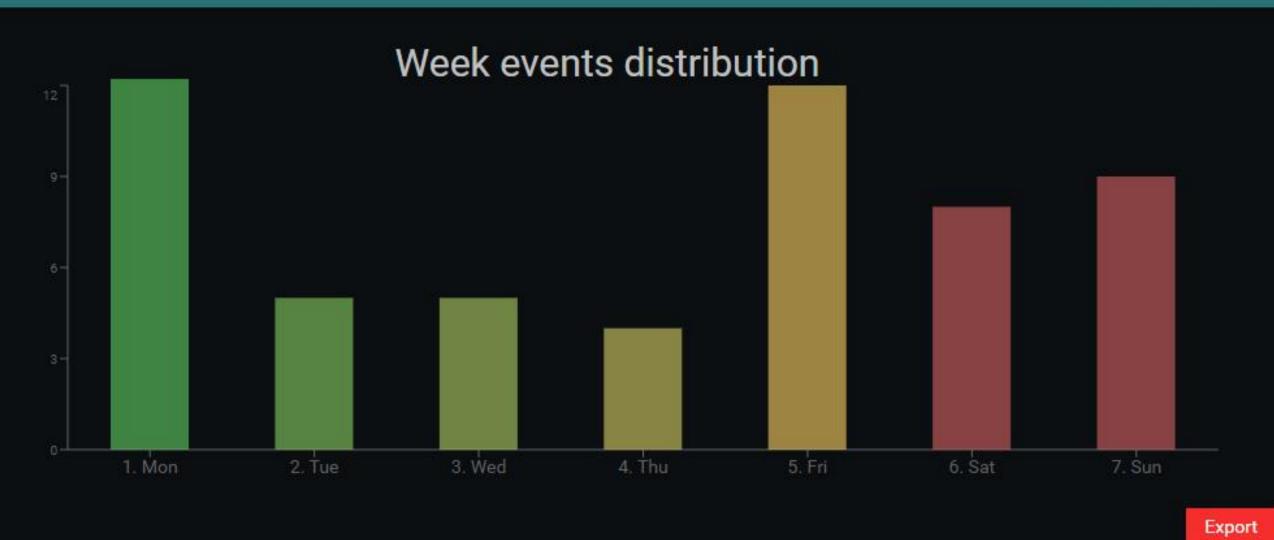

Week distribution of Total events amount

| Plain events       |           |            |             | Export    |
|--------------------|-----------|------------|-------------|-----------|
| Date Time          | Camera ID | Plate Text | Plate Image | Car Image |
| 21.11.22, 17:15:32 | cam_22    | 06EA9571   | Ô           | Ô         |
| 21.11.22, 16:52:32 | cam_7     | 06EA9571   | Ô           | Ô         |
| 21.11.22, 14:52:32 | cam_47    | AW6347     | <b>6</b>    | Ô         |
| 21.11.22, 14:12:32 | cam_11    | AW6347     | Ô           | Ô         |
| 21.11.22, 09:12:32 | cam_45    | AW6347     | Ô           | Ô         |
| 21.11.22, 09:11:12 | cam_11    | AW6347     | Ô           | Ô         |
| 20.11.22, 07:35:12 | cam_23    | AW6347     | ô           | Ô         |