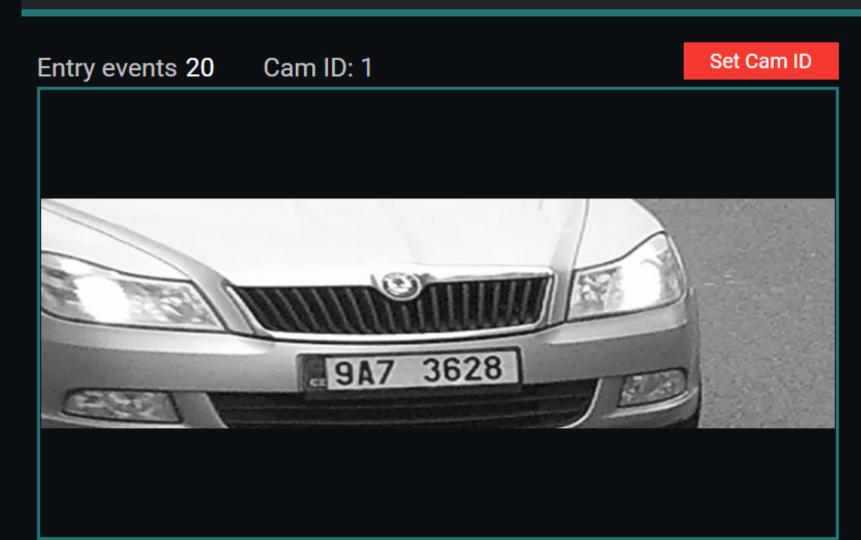

### Plain events Export **Date Time** Camera Name Plate Image Car Image Entry/Exit Plate Text 15 NC 610 25.07.22, 12:27:00 0 letnany2 15NC610 Exit **©** letnany1 25.07.22, 12:26:47 33E2934 Entry

| Passed vehicles    |            |           |                    |           | Export       |
|--------------------|------------|-----------|--------------------|-----------|--------------|
| Entrance time      | Plate Text | Car Image | Exit time          | Car Image | Time withing |
| 06.09.22, 10:22:33 | 9A73628    | Ô         | 06.09.22, 10:27:33 | Ô         | 00:05:00     |
| 06.09.22, 10:12:11 | 3AC1601    | Ô         | 06.09.22, 10:12:18 | Ô         | 00:00:07     |
| 06.09.22, 09:20:00 | 1AZ8503    | Ô         | 06.09.22, 09:27:11 | Ô         | 00:07:11     |
| 06.09.22, 09:17:00 | 6B94433    | Ô         | 06.09.22, 09:20:00 | Ô         | 00:03:00     |
| 06.09.22, 09:11:00 | 9B80239    | Ô         | 06.09.22, 09:14:00 | Ô         | 00:03:00     |
| 05.09.22, 10:23:00 | 114        | Ô         | 05.09.22, 10:30:00 | <b>6</b>  | 00:07:00     |
|                    |            | _ 1 0     |                    |           |              |

| Plain events       |             |            |             |           | Export     |  |
|--------------------|-------------|------------|-------------|-----------|------------|--|
| Date Time          | Camera Name | Plate Text | Plate Image | Car Image | Entry/Exit |  |
| 06.09.22, 10:27:33 | 2           | 9A73628    | Ô           | Ô         | Exit       |  |
| 06.09.22, 10:22:33 | 1           | 9A73628    | Ô           | Ô         | Entry      |  |
| 06.09.22, 10:12:18 | 2           | 3AC1601    | Ô           | Ô         | Exit       |  |
| 06.09.22, 10:12:11 | 1           | 3AC1601    | Ô           | Ô         | Entry      |  |
|                    | / 1         | 2 3        | 9 10        |           |            |  |