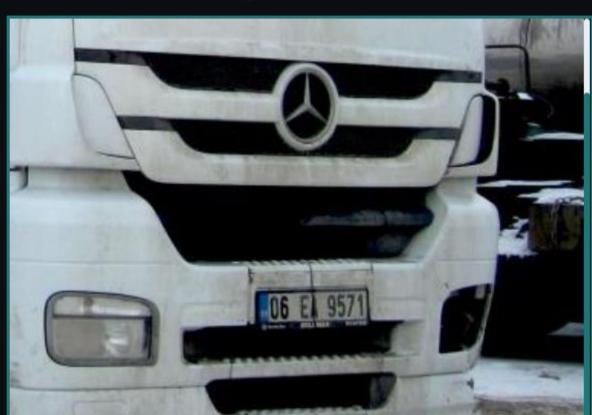

### Set max travel time

City Entrance Violators

| City Entrance violator | 5          |               |                    |            | Export        |
|------------------------|------------|---------------|--------------------|------------|---------------|
| Factory Leaving        | Plate Text | Factory image | City Entering      | City image | Time interval |
| 11.09.22, 11:44:33     | 34HP4372   | Ô             | 11.09.22, 12:09:33 | ô          | 00:25:00      |
| 11.09.22, 10:11:33     | 06EA9571   | Ó             | 11.09.22, 10:34:33 | Ô          | 00:23:00      |
| 10.09.22, 13:01:00     | 4B07767    | Ô             | 10.09.22, 13:25:00 | ô          | 00:24:00      |
| 10.09.22, 11:11:00     | 4AM4749    | Ô             | 10.09.22, 11:31:00 | ô          | 20:00         |
| 10.09.22, 09:51:00     | BZD2695    | ©             | 10.09.22, 10:51:00 | <b>6</b>   | 00:00         |