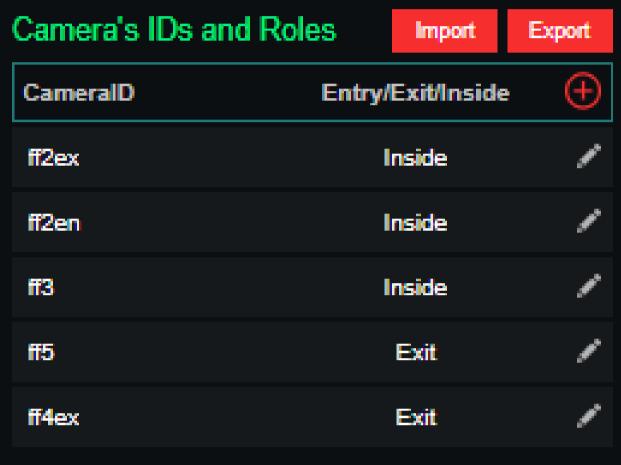

| Max occupancy time, min: 30  | cupancy time, min: 30 Set max occupancy |          |  |  |
|------------------------------|-----------------------------------------|----------|--|--|
| Table refresh period, sec: 3 | Set refres                              | h time   |  |  |
| Cameras List                 | Import                                  | Export   |  |  |
| CameralD                     | Entry/Exit                              | <b>(</b> |  |  |
| с3                           | Entry                                   | 1        |  |  |
| c2                           | Entry                                   | /        |  |  |
| c4                           | Exit                                    | /        |  |  |
| c1                           | Exit                                    | /        |  |  |