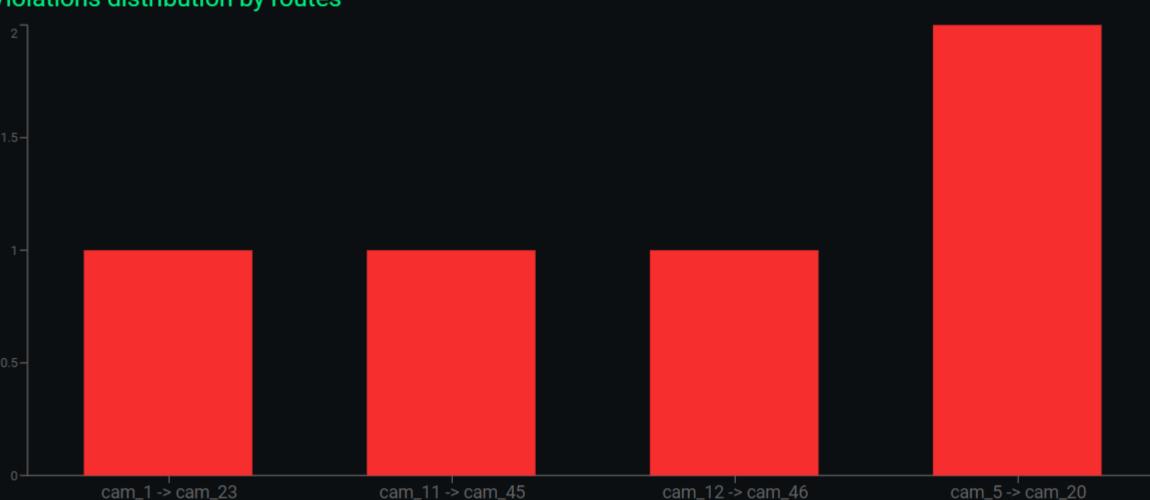

# Routes settings (camera pairs)

| 1st CameralD | 2nd CameralD | Distance, km | Max speed, km/h | $\oplus$ |
|--------------|--------------|--------------|-----------------|----------|
| cam_7        | cam_22       | 10.4         | 70              | 1        |
| cam_5        | cam_20       | 11           | 50              | 1        |
| cam_11       | cam_47       | 20           | 80              | 1        |
| cam_12       | cam_46       | 6            | 50              | 1        |
| cam_11       | cam_45       | 4            | 70              | 1        |
| cam_1        | cam_23       | 3            | 50              | 1        |

### Violations distribution by routes