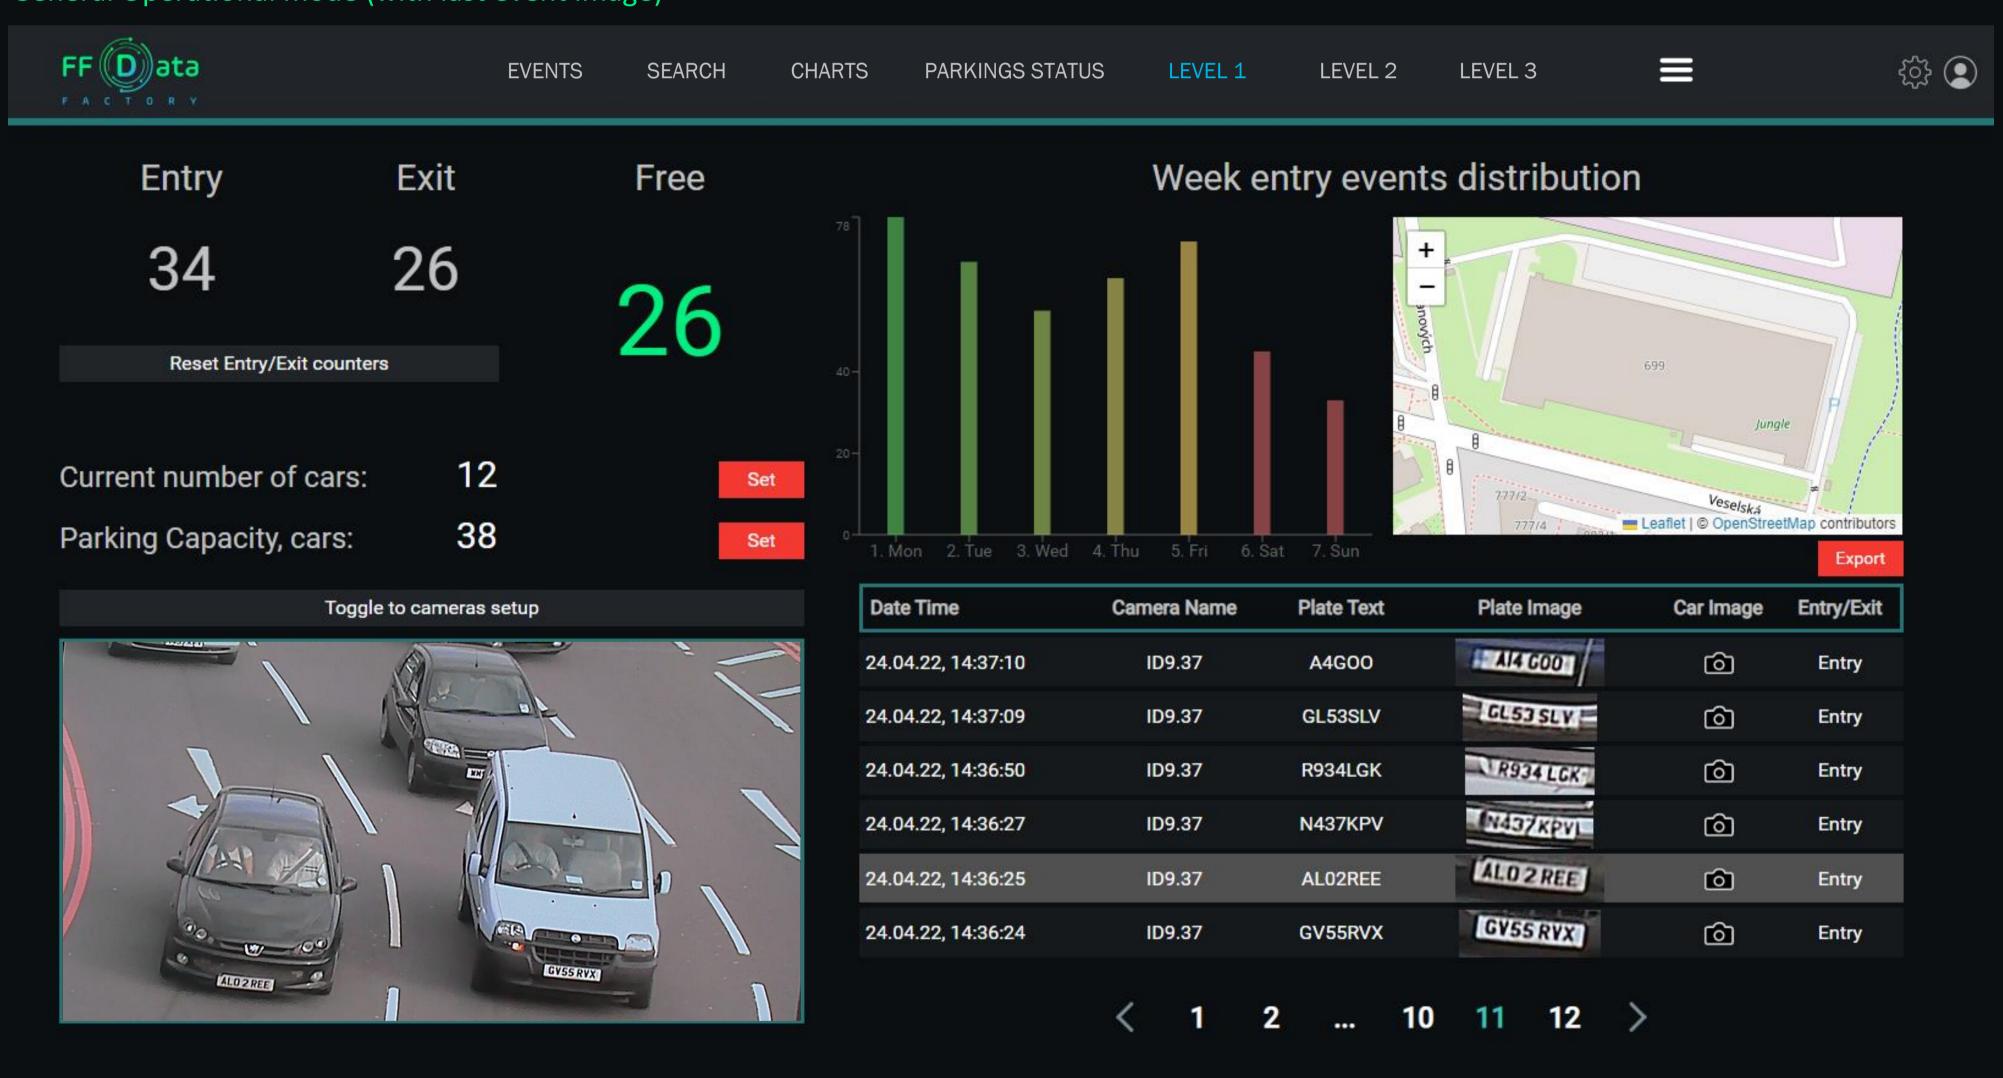

### General Operational mode (with last event image)

## General Operational mode (with last event image)

SEARCH

CHARTS

VESTEC\_POST

| Current Overstay viol | Cle               | Clear table |             |     |
|-----------------------|-------------------|-------------|-------------|-----|
| Entrance time         | e time Plate Text |             | Occupancy t | ime |
| 24.03.23, 10:00:00    | 4819765           | ô           | 00:03:00    |     |
| 24.03.23, 9:50:00     | 3873DXC           | <b>©</b>    | 00:10:00    |     |
| 24.03.23, 8:00:00     | 7H85453           | ô           | 02:03:00    |     |
| 24.03.23, 9:30:00     | SBI49UC           | ô           | 00:32:00    |     |