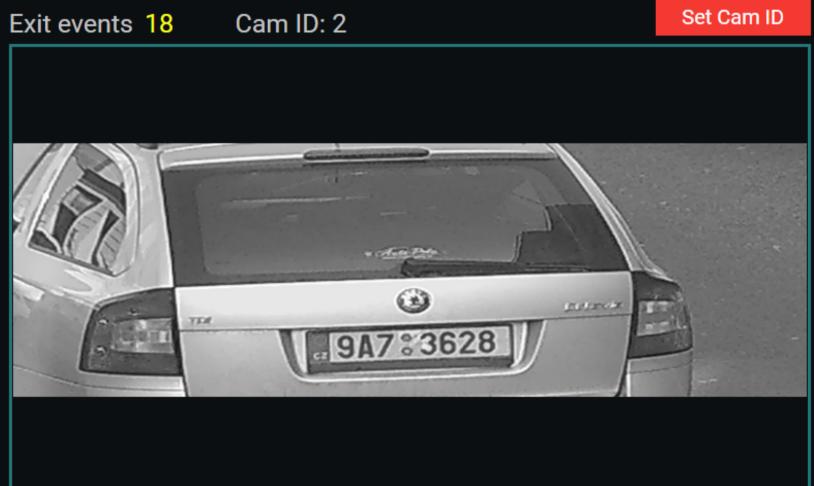

### Plain events Export **Date Time** Camera Name Plate Image Car Image Entry/Exit Plate Text 15 NC 610 25.07.22, 12:27:00 0 letnany2 15NC610 Exit **©** letnany1 25.07.22, 12:26:47 33E2934 Entry

| Passed vehicles    |            |           |                    |           | Export       |
|--------------------|------------|-----------|--------------------|-----------|--------------|
| Entrance time      | Plate Text | Car Image | Exit time          | Car Image | Time withing |
| 06.09.22, 10:22:33 | 9A73628    | Ô         | 06.09.22, 10:27:33 | Ô         | 00:05:00     |
| 06.09.22, 10:12:11 | 3AC1601    | Ô         | 06.09.22, 10:12:18 | Ô         | 00:00:07     |
| 06.09.22, 09:20:00 | 1AZ8503    | Ô         | 06.09.22, 09:27:11 | Ô         | 00:07:11     |
| 06.09.22, 09:17:00 | 6B94433    | Ô         | 06.09.22, 09:20:00 | Ô         | 00:03:00     |
| 06.09.22, 09:11:00 | 9B80239    | Ô         | 06.09.22, 09:14:00 | Ô         | 00:03:00     |
| 05.09.22, 10:23:00 | 114        | Ô         | 05.09.22, 10:30:00 | <b>6</b>  | 00:07:00     |
|                    |            | _ 1 0     |                    |           |              |

| Plain events       |             |            |             |           | Export     |  |
|--------------------|-------------|------------|-------------|-----------|------------|--|
| Date Time          | Camera Name | Plate Text | Plate Image | Car Image | Entry/Exit |  |
| 06.09.22, 10:27:33 | 2           | 9A73628    | Ô           | Ô         | Exit       |  |
| 06.09.22, 10:22:33 | 1           | 9A73628    | Ô           | Ô         | Entry      |  |
| 06.09.22, 10:12:18 | 2           | 3AC1601    | Ô           | Ô         | Exit       |  |
| 06.09.22, 10:12:11 | 1           | 3AC1601    | Ô           | Ô         | Entry      |  |
|                    | / 1         | 2 3        | 9 10        |           |            |  |