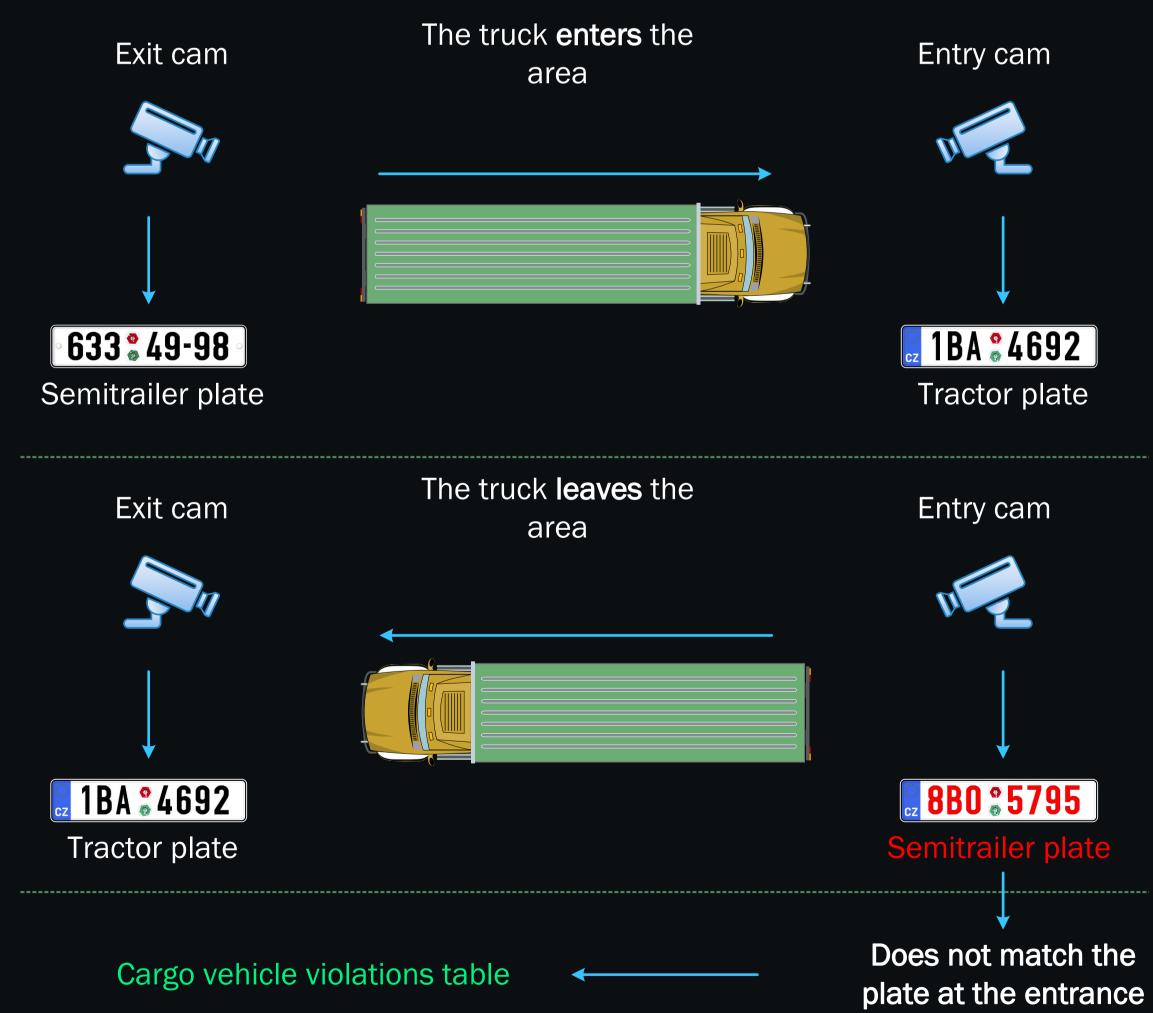

## Cargo vehicle violations

| Date Time          | Car Image | Plate Text | Data Time          | Car Image | Plate Text |
|--------------------|-----------|------------|--------------------|-----------|------------|
| 25.07.22, 12:26:47 | Ô         | 33E2934    | 25.07.22, 12:27:00 | Ô         | 15NC610    |
| 25.07.22, 12:15:15 | Ô         | 15NC610    | 25.07.22, 12:15:50 | Ô         | 31AFC10    |
| 22.07.22, 18:17:02 | Ô         | 33E2934    | 22.07.22, 18:17:12 | Ô         | 15NC610    |

#### All cargo vehicles

| Date Time          | Car Image | Plate Text | Data Time          | Car Image | Plate Text |
|--------------------|-----------|------------|--------------------|-----------|------------|
| 25.07.22, 12:26:47 | Ô         | 33E2934    | 25.07.22, 12:27:00 | Ô         | 15NC610    |
| 25.07.22, 12:26:02 | <b>©</b>  | 15NC610    | 25.07.22, 12:26:19 | Ô         | 31AFC10    |
| 25.07.22, 12:15:15 |           | 15NC610    | 25.07.22, 12:15:50 | Ô         | 31AFC10    |
|                    | 7 1       | 2 3        | 5 6                | >         |            |