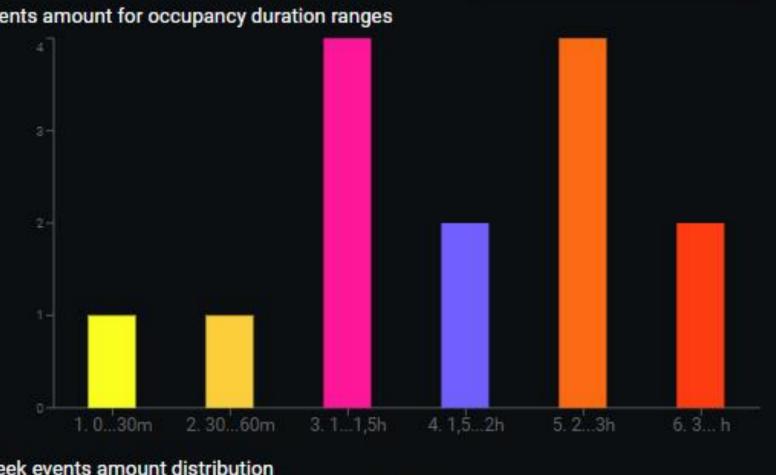

- 1. Occupancy time violation
- 2. Lists and Alerts (DF included)
- 3. Cargo Logic (DF included)
- 4. Time within area
- 5. Parking simple
- 6. City Stat
- 7. Factory truck to city
- **8. NCIC violators**
- 9. Average speed
- 10. Free parking spaces
- 11. Factory truck to city. Extended