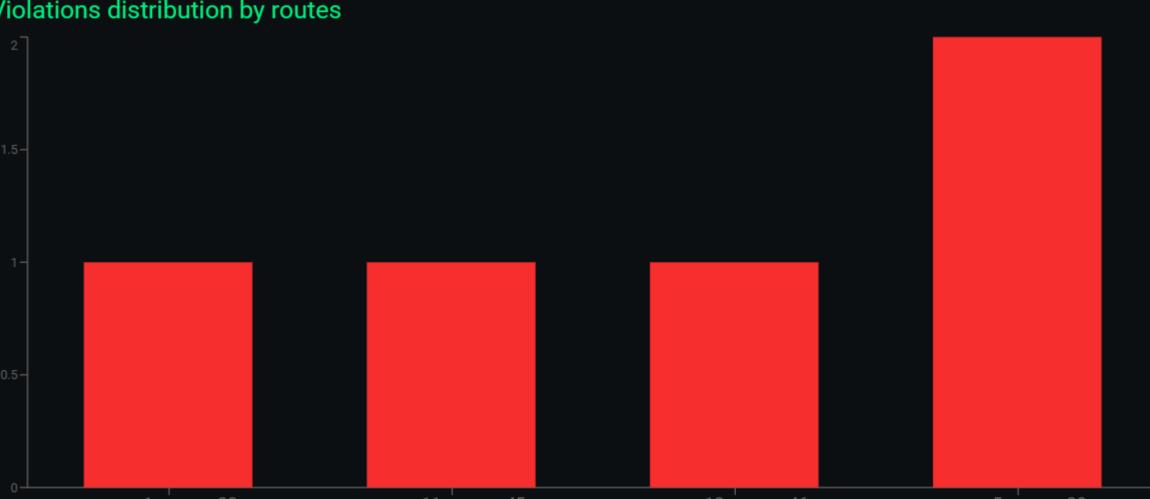

tal events amount



| Plain events       |           |            |             | Export    |
|--------------------|-----------|------------|-------------|-----------|
| Date Time          | Camera ID | Plate Text | Plate Image | Car Image |
| 21.11.22, 17:15:32 | cam_22    | 06EA9571   | <b>6</b>    | Ô         |
| 21.11.22, 16:52:32 | cam_7     | 06EA9571   | Ô           | Ô         |
| 21.11.22, 14:52:32 | cam_47    | AW6347     | Ô           | Ô         |
| 21.11.22, 14:12:32 | cam_11    | AW6347     | Ô           | Ô         |
| 21.11.22, 09:12:32 | cam_45    | AW6347     | Ô           | Ô         |
| 21.11.22, 09:11:12 | cam_11    | AW6347     | Ô           | Ô         |
| 20.11.22, 07:35:12 | cam_23    | AW6347     | ô           | Ô         |

## Violations distribution by routes







# General Operational mode (with last event image)



#### **Setting Cameras and Parking capacity**







EVENTS

SEARCH

CHARTS

FACTORY\_T









| Select car type     |            |         |         | ×                  |         | ×                |
|---------------------|------------|---------|---------|--------------------|---------|------------------|
| City Entrance Viola | ators      |         |         | e e Wale           |         | Export           |
| Factory Leaving     | Plate Text | F image | V type  | City Entering      | C image | Time<br>interval |
| 13.12.22, 17:55:54  | 9T73294    |         | Car     | 13.12.22, 18:20:11 |         | 00:24:17         |
| 13.12.22, 17:50:05  | T8823      |         | Unknown | 13.12.22, 18:07:42 |         | 00:17:37         |
|