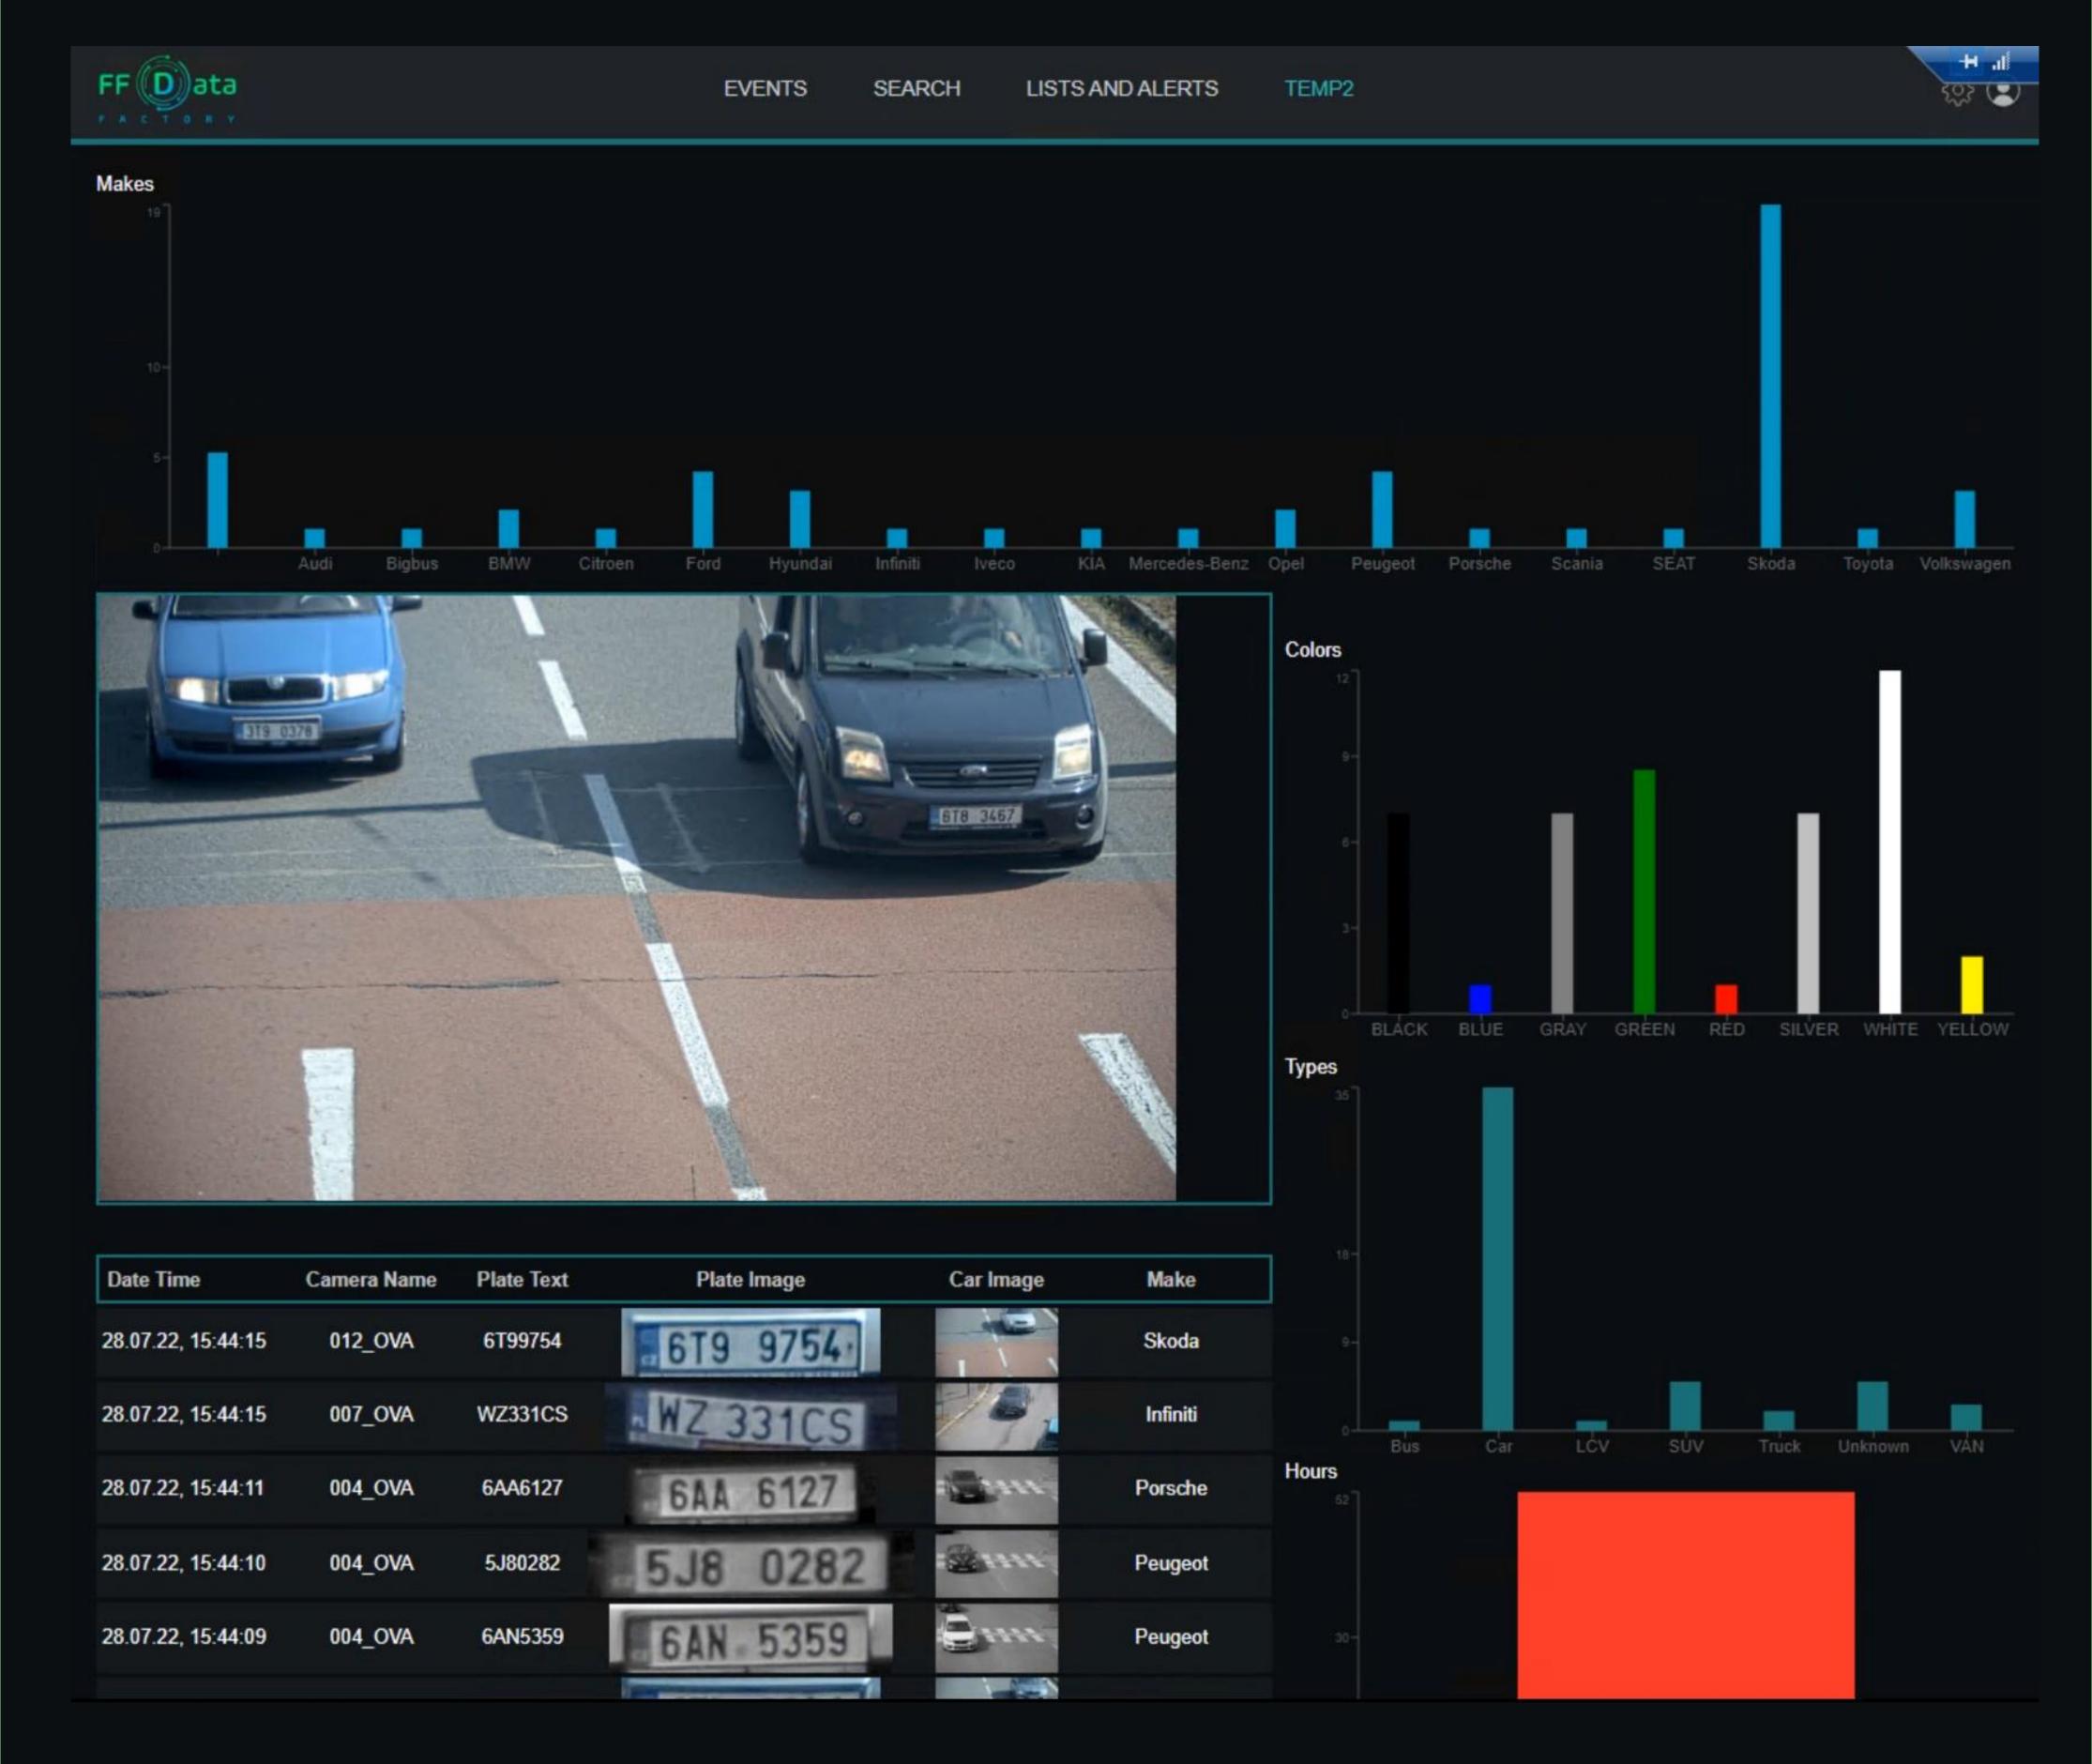

## Cargo vehicle violations

| Date Time          | Car Image | Plate Text | Data Time          | Car Image | Plate Text |
|--------------------|-----------|------------|--------------------|-----------|------------|
| 25.07.22, 12:26:47 | Ô         | 33E2934    | 25.07.22, 12:27:00 | Ô         | 15NC610    |
| 25.07.22, 12:15:15 | Ô         | 15NC610    | 25.07.22, 12:15:50 | Ô         | 31AFC10    |
| 22.07.22, 18:17:02 | Ô         | 33E2934    | 22.07.22, 18:17:12 | Ô         | 15NC610    |

#### All cargo vehicles

| Date Time          | Car Image | Plate Text | Data Time          | Car Image | Plate Text |
|--------------------|-----------|------------|--------------------|-----------|------------|
| 25.07.22, 12:26:47 | Ô         | 33E2934    | 25.07.22, 12:27:00 | Ô         | 15NC610    |
| 25.07.22, 12:26:02 | <b>©</b>  | 15NC610    | 25.07.22, 12:26:19 | Ô         | 31AFC10    |
| 25.07.22, 12:15:15 |           | 15NC610    | 25.07.22, 12:15:50 | Ô         | 31AFC10    |
|                    | 7 1       | 2 3        | 5 6                | >         |            |

#### Plain events Export **Date Time** Camera Name Plate Image Car Image Entry/Exit Plate Text 15 NC 610 0 25.07.22, 12:27:00 letnany2 15NC610 Exit **©** 25.07.22, 12:26:47 letnany1 33E2934 Entry