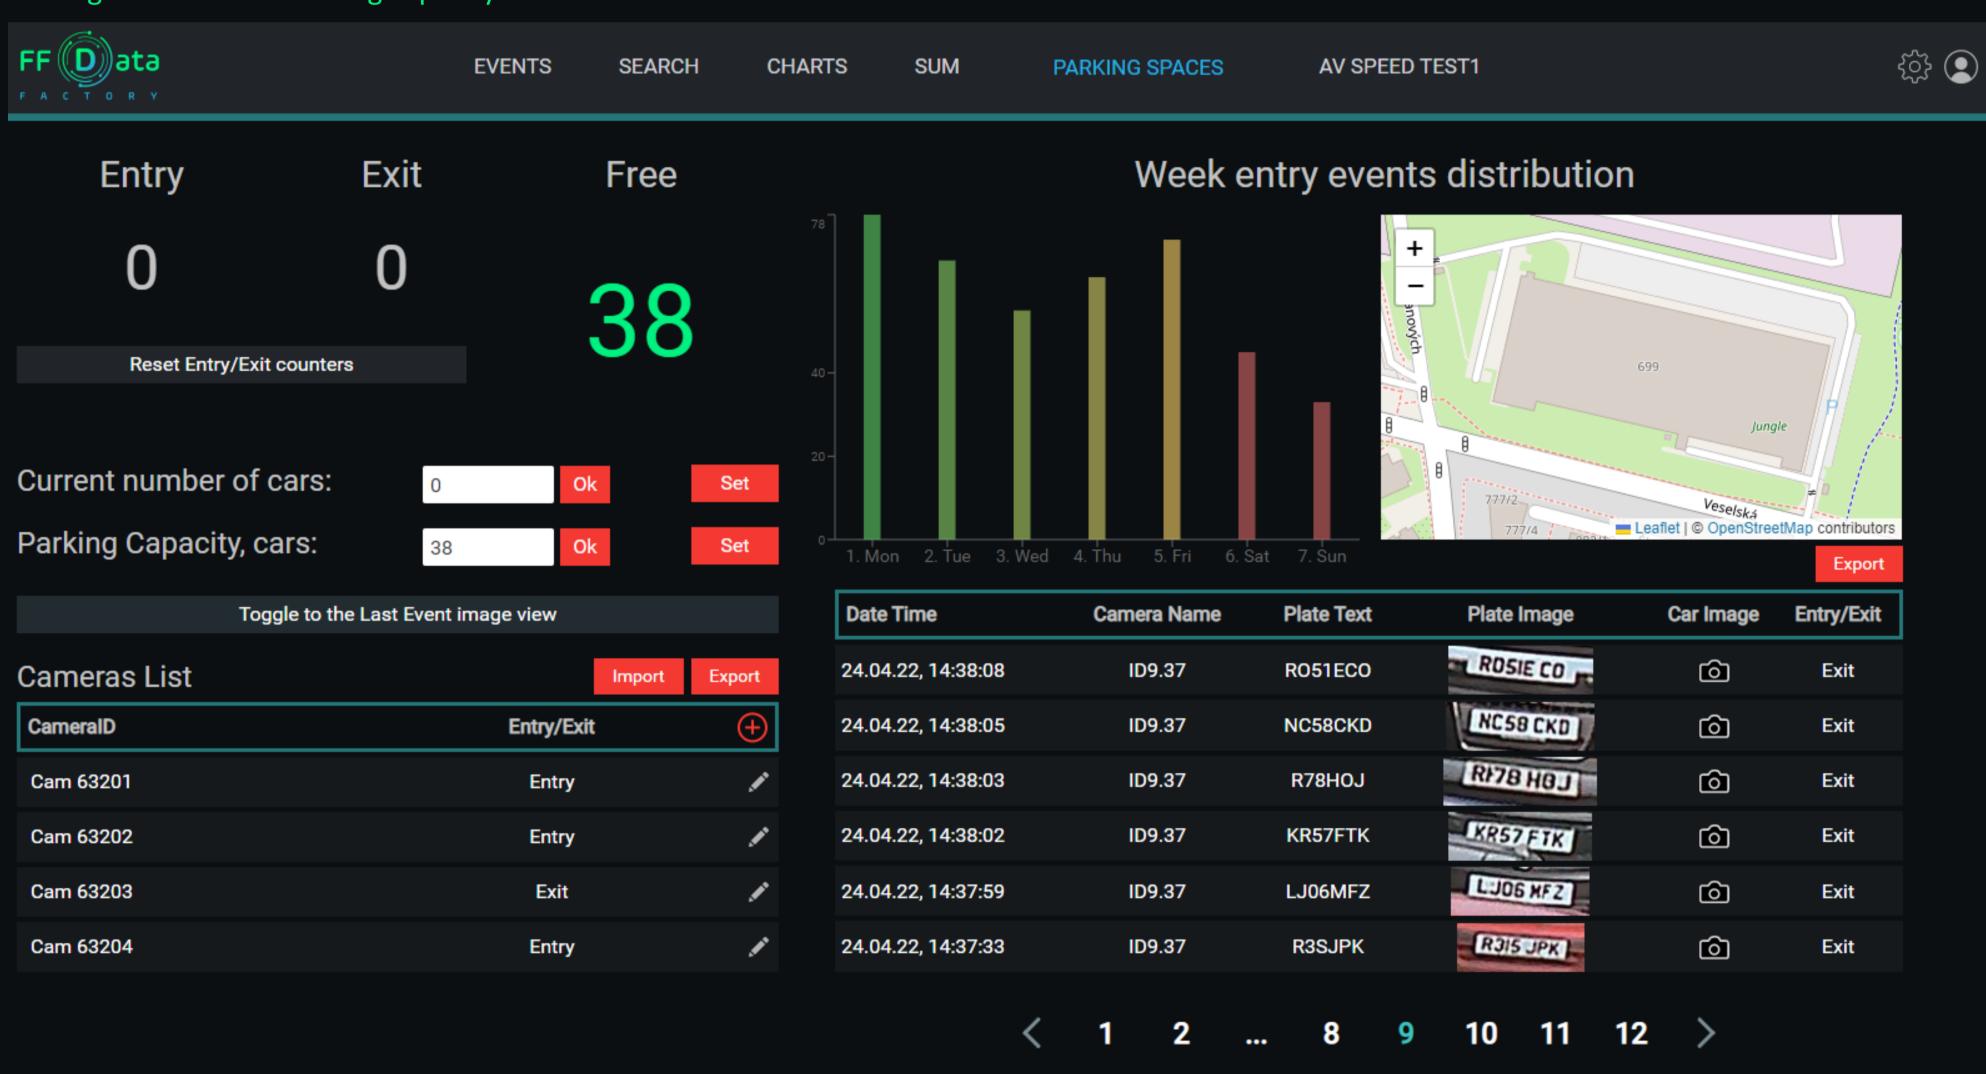

- 1. Occupancy time violation
- 2. Lists and Alerts (DF included)
- 3. Cargo Logic (DF included)
- 4. Time within area
- 5. Parking simple
- 6. City Stat
- 7. Factory truck to city
- **8. NCIC violators**
- 9. Average speed
- 10. Free parking spaces
- 11. Factory truck to city. Extended

| Current Overstay violators |            |           | Recalculate Expo | Overstay violators who l | eft the area |           | Export         |
|----------------------------|------------|-----------|------------------|--------------------------|--------------|-----------|----------------|
| Entrance time              | Plate Text | Car Image | Occupancy time   | Entrance time            | Plate Text   | Car Image | Occupancy time |
| 01.09.22, 08:11:00         | BZD2695    | Ô         | 04:42:50         | 08.09.22, 09:27:33       | 3AC1601      | Ô         | 02:32:00       |
| 08.09.22, 08:45:00         | 4AM4749    | ©         | 04:08:50         | 07.09.22, 11:11:00       | 7B61870      | ©         | 02:24:00       |
| 08.09.22, 10:12:00         | 2B66574    | Ô         | 02:41:50         | 06.09.22, 10:50:00       | 6B94433      | <b>©</b>  | 03:09:00       |
| 08.09.22, 10:14:00         | 4B07767    | Ô         | 02:39:50         | 05.09.22, 09:50:00       | 7B34289      | <u>©</u>  | 05:00:00       |
| 08.09.22, 10:24:00         | 5B38645    | ô         | 02:29:50         | 04.09.22, 11:30:00       | 7B32859      | ©         | 02:10:00       |
| 08.09.22, 10:31:00         | 6B72214    | ©         | 02:22:50         | 04.09.22, 08:30:00       | 1SC1954      | ©         | 03:00:00       |
| 08.09.22, 10:39:00         | 1SC1954    | Ô         | 02:14:50         | 03.09.22, 13:40:00       | 9B45773      | ⊚         | 03:10:00       |

2 >

| Passed vehicles    |            |           |                    |           | Export            |
|--------------------|------------|-----------|--------------------|-----------|-------------------|
| Entrance time      | Plate Text | Car Image | Exit time          | Car Image | Occupancy<br>time |
| 08.09.22, 09:27:33 | 3AC1601    | Ô         | 08.09.22, 11:59:33 | Ô         | 02:32:00          |
| 07.09.22, 11:11:00 | 7B61870    | <u>©</u>  | 07.09.22, 13:35:00 | Ô         | 02:24:00          |
| 07.09.22, 09:35:00 | BZD2695    | Ô         | 07.09.22, 11:05:00 | Ô         | 01:30:00          |
| 06.09.22, 10:50:00 | 6B94433    | <b>©</b>  | 06.09.22, 13:59:00 | Ô         | 03:09:00          |
| 05.09.22, 09:50:00 | 7B34289    | <b>©</b>  | 05.09.22, 14:50:00 | <b>©</b>  | 05:00:00          |
| 04.09.22, 11:30:00 | 7B32859    | Ô         | 04.09.22, 13:40:00 | Ô         | 02:10:00          |
| 04.09.22, 08:30:00 | 1SC1954    | <u>©</u>  | 04.09.22, 11:30:00 | Ô         | 03:00:00          |

|             |                                                                         |                                                                                                                                                                                                     |                                                                                                                                                                                                                                                     | Export                                                                                                                                                                                                                                                                                                                                            |
|-------------|-------------------------------------------------------------------------|-----------------------------------------------------------------------------------------------------------------------------------------------------------------------------------------------------|-----------------------------------------------------------------------------------------------------------------------------------------------------------------------------------------------------------------------------------------------------|---------------------------------------------------------------------------------------------------------------------------------------------------------------------------------------------------------------------------------------------------------------------------------------------------------------------------------------------------|
| Camera Name | Plate Text                                                              | Plate Image                                                                                                                                                                                         | Car Image                                                                                                                                                                                                                                           | Entry/Exit                                                                                                                                                                                                                                                                                                                                        |
| Checkpoint1 | 7B32859                                                                 | Ó                                                                                                                                                                                                   | Ô                                                                                                                                                                                                                                                   | Entry                                                                                                                                                                                                                                                                                                                                             |
| Checkpoint1 | 1SC1954                                                                 | Ô                                                                                                                                                                                                   | Ô                                                                                                                                                                                                                                                   | Entry                                                                                                                                                                                                                                                                                                                                             |
| Checkpoint1 | 6B72214                                                                 | Ó                                                                                                                                                                                                   | Ô                                                                                                                                                                                                                                                   | Entry                                                                                                                                                                                                                                                                                                                                             |
| Checkpoint1 | 5B38645                                                                 | Ô                                                                                                                                                                                                   | Ô                                                                                                                                                                                                                                                   | Entry                                                                                                                                                                                                                                                                                                                                             |
| Checkpoint1 | 4B07767                                                                 | Ô                                                                                                                                                                                                   | Ô                                                                                                                                                                                                                                                   | Entry                                                                                                                                                                                                                                                                                                                                             |
| Checkpoint1 | 2B66574                                                                 | Ô                                                                                                                                                                                                   | Ó                                                                                                                                                                                                                                                   | Entry                                                                                                                                                                                                                                                                                                                                             |
| Checkpoint1 | 2B66574                                                                 | Ó                                                                                                                                                                                                   | Ô                                                                                                                                                                                                                                                   | Entry                                                                                                                                                                                                                                                                                                                                             |
|             | Checkpoint1 Checkpoint1 Checkpoint1 Checkpoint1 Checkpoint1 Checkpoint1 | Checkpoint1       7B32859         Checkpoint1       1SC1954         Checkpoint1       6B72214         Checkpoint1       5B38645         Checkpoint1       4B07767         Checkpoint1       2B66574 | Checkpoint1       7B32859       ⓒ         Checkpoint1       1SC1954       ⓒ         Checkpoint1       6B72214       ⓒ         Checkpoint1       5B38645       ⓒ         Checkpoint1       4B07767       ⓒ         Checkpoint1       2B66574       ⓒ | Checkpoint1         7B32859         ⊙         ⊙           Checkpoint1         1SC1954         ⊙         ⊙           Checkpoint1         6B72214         ⊙         ⊙           Checkpoint1         5B38645         ⊙         ⊙           Checkpoint1         4B07767         ⊙         ⊙           Checkpoint1         2B66574         ⊙         ⊙ |

2

3

FF Data

**EVENTS** 

LISTS & ALERTS

SEARCH

SETTINGS

CHARTS

Version 2.0.0.0513

|                          |                                | Import      | Export   | Selected group: | City transit violators | Import Ex | xport |
|--------------------------|--------------------------------|-------------|----------|-----------------|------------------------|-----------|-------|
| Group Name               | Description                    | Popup Alert | $\oplus$ | Plate Text      | Comment                |           | (+)   |
| City transit violators   | Heavy trucks                   | yes         | 1        | VK11PVN         | test cam               |           | 1     |
| Auto theft               | according to the police data   | yes         | 1        | LK13YTZ         | ford kuga              |           | 1     |
| Prohibited entry         | for a taxi to the private area | no          | 1        | RE04XHH         | ford mondeo            |           | 1     |
| Garbage trucks           | Wrong way of movement          | no          | 1        | YE57TXT         | mini mini              |           | 1     |
| Dangerous behavior       | On a public road               | no          | 1        | LG18GDJ         | ford ecosport          |           | 1     |
| Defaulters               | At the gas station             | yes         | 1        | AO68WOX         | volkswagen polo        |           | 1     |
| London traffic violators | Cherstey distinct              | yes         | 1        | LD64YCX         | audi q3                |           | 1     |

< 1 2 >

< 1 2 3 ... 16 17 >

| Show all           |             |            |             |           | Export                 |
|--------------------|-------------|------------|-------------|-----------|------------------------|
| Date Time          | Camera Name | Plate Text | Plate Image | Car Image | Group Name             |
| 14.05.22, 00:45:23 | cam_eucis   | AF59YUO    | AF59 YUD    | Ó         | City transit violators |
| 14.05.22, 00:45:20 | cam_eucis   | SH14LJC    | SHI4 LJC    | Ó         | TEst                   |
| 14.05.22, 00:45:16 | cam_eucis   | RA65ZSE    | RAG5 ZSE    | Ô         | City transit violators |
| 14.05.22, 00:45:13 | cam_eucis   | ВК58НЈС    | BK58 HJC    | Ô         | City transit violators |
| 14.05.22, 00:45:10 | cam_eucis   | LD64YCX    | LD64 YCX    | ô         | City transit violators |
| 14.05.22, 00:45:06 | cam_eucis   | AO68WOX    | ADGB MOX    | Ô         | City transit violators |
| 14.05.22, 00:45:00 | cam_eucis   | LG18GDJ    | LGI8 GDJ    | Ô         | City transit violators |

**1** 2 3 ... 18 19

Show vehicle movement scheme

Export

## Cargo vehicle violations

| Date Time          | Car Image | Plate Text | Data Time          | Car Image | Plate Text |
|--------------------|-----------|------------|--------------------|-----------|------------|
| 25.07.22, 12:26:47 | Ô         | 33E2934    | 25.07.22, 12:27:00 | Ô         | 15NC610    |
| 25.07.22, 12:15:15 | Ô         | 15NC610    | 25.07.22, 12:15:50 | Ô         | 31AFC10    |
| 22.07.22, 18:17:02 | Ô         | 33E2934    | 22.07.22, 18:17:12 | Ô         | 15NC610    |

#### All cargo vehicles

| Date Time          | Car Image | Plate Text | Data Time          | Car Image | Plate Text |
|--------------------|-----------|------------|--------------------|-----------|------------|
| 25.07.22, 12:26:47 | Ô         | 33E2934    | 25.07.22, 12:27:00 | Ô         | 15NC610    |
| 25.07.22, 12:26:02 | <b>©</b>  | 15NC610    | 25.07.22, 12:26:19 | Ô         | 31AFC10    |
| 25.07.22, 12:15:15 |           | 15NC610    | 25.07.22, 12:15:50 | Ô         | 31AFC10    |
|                    | 7 1       | 2 3        | 5 6                | >         |            |

#### Plain events Export **Date Time** Camera Name Plate Image Car Image Entry/Exit Plate Text 15 NC 610 0 25.07.22, 12:27:00 letnany2 15NC610 Exit **©** 25.07.22, 12:26:47 letnany1 33E2934 Entry

# Vehicle movement scheme

| Exit events 18 | Cam ID: 2        | Set Cam ID |
|----------------|------------------|------------|
|                |                  |            |
|                |                  |            |
|                | - Table          |            |
|                | (i) married (ii) |            |
|                | 9A7 % 3628       |            |
|                |                  |            |
|                |                  |            |

| Passed vehicles    |            |           |                    |           | Export       |
|--------------------|------------|-----------|--------------------|-----------|--------------|
| Entrance time      | Plate Text | Car Image | Exit time          | Car Image | Time withing |
| 06.09.22, 10:22:33 | 9A73628    | Ô         | 06.09.22, 10:27:33 | Ô         | 00:05:00     |
| 06.09.22, 10:12:11 | 3AC1601    | Ô         | 06.09.22, 10:12:18 | Ô         | 00:00:07     |
| 06.09.22, 09:20:00 | 1AZ8503    | Ô         | 06.09.22, 09:27:11 | Ô         | 00:07:11     |
| 06.09.22, 09:17:00 | 6B94433    | Ô         | 06.09.22, 09:20:00 | Ô         | 00:03:00     |
| 06.09.22, 09:11:00 | 9B80239    | <b>©</b>  | 06.09.22, 09:14:00 | Ô         | 00:03:00     |
| 05.09.22, 10:23:00 | 114        | <b>©</b>  | 05.09.22, 10:30:00 | Ô         | 00:07:00     |
|                    |            | / 1 0     |                    |           |              |

| Plain events       |             |            |             |           | Export     |
|--------------------|-------------|------------|-------------|-----------|------------|
| Date Time          | Camera Name | Plate Text | Plate Image | Car Image | Entry/Exit |
| 06.09.22, 10:27:33 | 2           | 9A73628    | ô           | Ô         | Exit       |
| 06.09.22, 10:22:33 | 1           | 9A73628    | Ô           | Ô         | Entry      |
| 06.09.22, 10:12:18 | 2           | 3AC1601    | Ô           | Ô         | Exit       |
| 06.09.22, 10:12:11 | 1           | 3AC1601    | Ô           | Ô         | Entry      |
|                    | / 1         | 2 3        | 9 10        | \         |            |

Export

**EVENTS** 

LISTS & ALERTS

SEARCH

SETTINGS

CHARTS

Version 2.0.0.0602

Entry

Exit

25

29

| Date Time          | Camera Name | Plate Text | Plate Image | Car Image | Group Name             |
|--------------------|-------------|------------|-------------|-----------|------------------------|
| 05.06.22, 14:25:45 | cam_eucis   | VK11PVN    | VKILPVN-    | Ô         | City transit violators |
| 05.06.22, 14:25:45 | cam_eucis   | RA65ZSE    | RA65 ZSE    | Ó         | City transit violators |
| 05.06.22, 14:25:45 | cam_eucis   | LD64YCX    | LB64 YCX    | Ô         | City transit violators |
| 05.06.22, 14:25:45 | cam_eucis   | LG18GDJ    | LGI8 GDJ    | Ô         | City transit violators |
| 05.06.22, 14:25:45 | cam_eucis   | RE04XHH    | REO4 XHH    | Ô         | City transit violators |
| 05.06.22, 14:25:45 | cam_eucis   | LK13YTZ    | LKI3 YTZ    | Ô         | City transit violators |
| 05.06.22, 14:25:45 | cam_eucis   | YE57TXT    | YE57 TXT    | Ô         | City transit violators |
| 05.06.22, 14:25:45 | cam_eucis   | ВК58НЈС    | BK58 HJC    | Ô         | City transit violators |
| 05.06.22, 14:25:45 | cam_eucis   | AO68WOX    | AD68 MOX    | Ô         | City transit violators |
| 04.06.22, 14:25:45 | cam_eucis   | YE57TXT    | YE57 TXT    | Ô         | City transit violators |
|                    |             |            |             |           |                        |

**EVENTS** 

SEARCH

T6

TRUCK FROM FACTORY TO CITY

Max. travel time from Factory to City, min:

30

Set cam ID

#### Set max travel time

| City Entrance Violators |            |               |                    |            |               |  |  |
|-------------------------|------------|---------------|--------------------|------------|---------------|--|--|
| Factory Leaving         | Plate Text | Factory image | City Entering      | City image | Time interval |  |  |
| 11.09.22, 11:44:33      | 34HP4372   | Ô             | 11.09.22, 12:09:33 | <b>©</b>   | 00:25:00      |  |  |
| 11.09.22, 10:11:33      | 06EA9571   | Ó             | 11.09.22, 10:34:33 | Ô          | 00:23:00      |  |  |
| 10.09.22, 13:01:00      | 4B07767    | Ô             | 10.09.22, 13:25:00 | <b>©</b>   | 00:24:00      |  |  |
| 10.09.22, 11:11:00      | 4AM4749    | Ô             | 10.09.22, 11:31:00 | <u></u>    | 20:00         |  |  |
| 10.09.22, 09:51:00      | BZD2695    | (6)           | 10.09.22, 10:51:00 | 6          | 00:00         |  |  |

### Plain Events

| I Idili Evento     |             |            |             |           |              |  |
|--------------------|-------------|------------|-------------|-----------|--------------|--|
| Date Time          | Camera Name | Plate Text | Plate Image | Car Image | Factory/City |  |
| 11.09.22, 12:09:33 | city_cam    | 34HP4372   | Ô           | <u></u>   | City         |  |
| 11.09.22, 11:44:33 | factory_cam | 34HP4372   | Ô           | <b>©</b>  | Factory      |  |
| 11.09.22, 10:34:33 | city_cam    | 06EA9571   | Ô           | <b>©</b>  | City         |  |
| 11.09.22, 10:11:33 | factory_cam | 06EA9571   | Ô           | Ô         | Factory      |  |
| 10.09.22, 13:25:00 | city_cam    | 4B07767    | Ô           | ô         | City         |  |

FF Data
EVENTS SEARCH NCIC DEMO2

| Clear lis  | t         |           |            |     | V    | iolators list |      |      |     |           | Import  | Export     |
|------------|-----------|-----------|------------|-----|------|---------------|------|------|-----|-----------|---------|------------|
| NIC        | ORI       | DTE       | LIC        | LIS | LIY  | LIT           | VYR  | VMA  | VMO | VST       | VCO     | <b>(+)</b> |
| V994206921 | NJ0071900 | 8/15/2022 | F60PRU     | NJ  | 2026 | PC            | 2021 | INFI | Q50 | SE        | WHI/WHI | 1          |
| V994180930 | NJ0131100 | 8/6/2022  | X97LNY     | NJ  | 2022 | PC            | 2009 | LAM0 | GAL | <b>2D</b> | WHI     | 1          |
| V994173731 | NJ0090600 | 8/3/2022  | KHJ6477    | NY  | 2023 | PC            | 2009 | NISS | MUR | LL        | WHI     | 1          |
| V994165733 | NJ0090600 | 8/1/2022  | S1240384   | GA  | 2022 | ТМ            | 2010 | CHRY | TNC | VN        | BLU     | 1          |
| V994156222 | NJ0010200 | 7/28/2022 | 1160NYP    | NJ  | 2022 | PC            | 2011 | SUBA |     | 4D        | GRY     | 1          |
| V994109925 | NJ0110300 | 7/14/2022 | AW6347     | 0K  | 2029 | TL            | 2008 | ST0U |     | TE        | WHI     | 1          |
| V994067326 | NJ0061400 | 6/30/2022 | AWT2006214 | NJ  | 2017 | AT            | 2006 | YAMA | ATV | MV        | BLU     | 1          |

< 1 2 3 ... 714 715 >

| Detected violators |             |            |             |           |     | Export |
|--------------------|-------------|------------|-------------|-----------|-----|--------|
| Date Time          | Camera Name | Plate Text | Plate Image | Car Image | VMO |        |
| 24.09.22, 17:25:34 | Prague4     | AW6347     | Ô           | ô         |     |        |
| 24.09.22, 16:13:26 | Prague2     | 1160NYP    | Ô           | ô         |     |        |
| 23.09.22, 14:13:13 | city_cam2   | AWT2006214 | Ô           | ô         | ATV |        |
| 23.09.22, 14:13:13 | city_cam1   | AWT2006214 | Ô           | ô         | ATV |        |
| 23.09.22, 14:12:45 | city_cam2   | S1240384   | Ô           | Ô         | TNC |        |
| 23.09.22, 14:10:12 | factory_cam | F60PRU     | Ô           | Ô         | Q50 |        |
| 22.09.22, 14:10:55 | factory_cam | X97LNY     | Ô           | Ô         | GAL |        |

**EVENTS** 

SEARCH

Import

CHARTS

Export

PARKING STAT\_V1.0.55

AV SPEED TI

# Routes settings (camera pairs)

| 1st CameralD | 2nd CameralD | Distance, km | Max speed, km/h | $\oplus$ |
|--------------|--------------|--------------|-----------------|----------|
| cam_7        | cam_22       | 10.4         | 70              | 1        |
| cam_5        | cam_20       | 11           | 50              | 1        |
| cam_11       | cam_47       | 20           | 80              | 1        |
| cam_12       | cam_46       | 6            | 50              | 1        |
| cam_11       | cam_45       | 4            | 70              | 1        |
| cam_1        | cam_23       | 3            | 50              | 1        |

# 1st Camera ID: cam\_7

**OVERSTAYS** 

# 2nd Camera ID: cam\_22

#### Average speed

| Plate Text | 1st Cam ID | 1st time           | Car Image | 2nd Cam ID | 2nd time           | Car Image | Time<br>Interval | Speed,<br>km/h |
|------------|------------|--------------------|-----------|------------|--------------------|-----------|------------------|----------------|
| 06EA9571   | cam_7      | 21.11.22, 16:52:32 | Ô         | cam_22     | 21.11.22, 17:15:32 | Ô         | 00:23:00         | 27             |
| AW6347     | cam_11     | 21.11.22, 14:12:32 | Ô         | cam_47     | 21.11.22, 14:52:32 | <u></u>   | 00:40:00         | 30             |
| AW6347     | cam_11     | 21.11.22, 09:11:12 | Ô         | cam_45     | 21.11.22, 09:12:32 | <u></u>   | 00:01:20         | 180            |
| AW6347     | cam_1      | 20.11.22, 07:33:12 | Ô         | cam_23     | 20.11.22, 07:35:12 | <u></u>   | 00:02:00         | 89             |
| BZD2695    | cam_12     | 19.11.22, 12:15:00 | Ô         | cam_46     | 19.11.22, 12:18:12 | <u></u>   | 00:03:12         | 112            |
| 7B61870    | cam_5      | 18.11.22, 10:45:00 | Ô         | cam_20     | 18.11.22, 10:56:00 | <u></u>   | 00:11:00         | 60             |
| 2B66574    | cam_5      | 17.11.22, 22:10:00 | Ó         | cam_20     | 17.11.22, 22:21:00 | <b>©</b>  | 00:11:00         | 60             |

Week distribution of Total events amount

| Plain events       |           |            |             | Export    |
|--------------------|-----------|------------|-------------|-----------|
| Date Time          | Camera ID | Plate Text | Plate Image | Car Image |
| 21.11.22, 17:15:32 | cam_22    | 06EA9571   | <b>6</b>    | Ô         |
| 21.11.22, 16:52:32 | cam_7     | 06EA9571   | Ô           | Ô         |
| 21.11.22, 14:52:32 | cam_47    | AW6347     | Ô           | Ô         |
| 21.11.22, 14:12:32 | cam_11    | AW6347     | Ô           | Ô         |
| 21.11.22, 09:12:32 | cam_45    | AW6347     | Ô           | Ô         |
| 21.11.22, 09:11:12 | cam_11    | AW6347     | Ô           | Ô         |
| 20.11.22, 07:35:12 | cam_23    | AW6347     | ô           | Ô         |

## Violations distribution by routes

# General Operational mode (with last event image)

#### **Setting Cameras and Parking capacity**

EVENTS

SEARCH

CHARTS

FACTORY\_T

| Select car type     |            |         |         | ×                  |         | ×                |
|---------------------|------------|---------|---------|--------------------|---------|------------------|
| City Entrance Viola | ators      |         |         | e e Wale           |         | Export           |
| Factory Leaving     | Plate Text | F image | V type  | City Entering      | C image | Time<br>interval |
| 13.12.22, 17:55:54  | 9T73294    |         | Car     | 13.12.22, 18:20:11 |         | 00:24:17         |
| 13.12.22, 17:50:05  | T8823      |         | Unknown | 13.12.22, 18:07:42 |         | 00:17:37         |
| 13.12.22, 17:45:39  | 1TK7686    |         | Unknown | 13.12.22, 17:58:45 |         | 00:13:06         |
| 13.12.22, 17:42:19  | 1TC0284    |         | Car     | 13.12.22, 18:08:38 |         | 00:26:19         |
| 13.12.22, 17:39:59  | 1TY2421    |         | Unknown | 13.12.22, 18:10:54 |         | 00:30:55         |
| 13.12.22, 17:39:07  | 4AR1984    |         | Unknown | 13.12.22, 18:14:41 |         | 00:35:34         |
| 13.12.22, 17:36:23  | 1AY8172    | 0       | Unknown | 13.12.22, 17:41:19 |         | 00:04:56         |

| Plain Events       |               |            |         |             |           | Export       |
|--------------------|---------------|------------|---------|-------------|-----------|--------------|
| Date Time          | Camera Name   | Plate Text | V type  | Plate Image | Car Image | Factory/City |
| 13.12.22, 18:23:32 | PORTAL_CAM_04 | 8T56642    | Car     | <u></u>     | Ô         | City         |
| 13.12.22, 18:23:25 | PORTAL_CAM_01 | 3AR0816    | Car     | <b>©</b>    | <b>©</b>  | Factory      |
| 13.12.22, 18:23:22 | PORTAL_CAM_01 | 1TR5183    | Car     | <b>©</b>    | Ô         | Factory      |
| 13.12.22, 18:23:27 | PORTAL_CAM_04 | 3M90253    | Car     | <b>©</b>    | <u>©</u>  | City         |
| 13.12.22, 18:23:26 | PORTAL_CAM_04 | 3AE4447    | Unknown | <b>©</b>    | <b>©</b>  | City         |