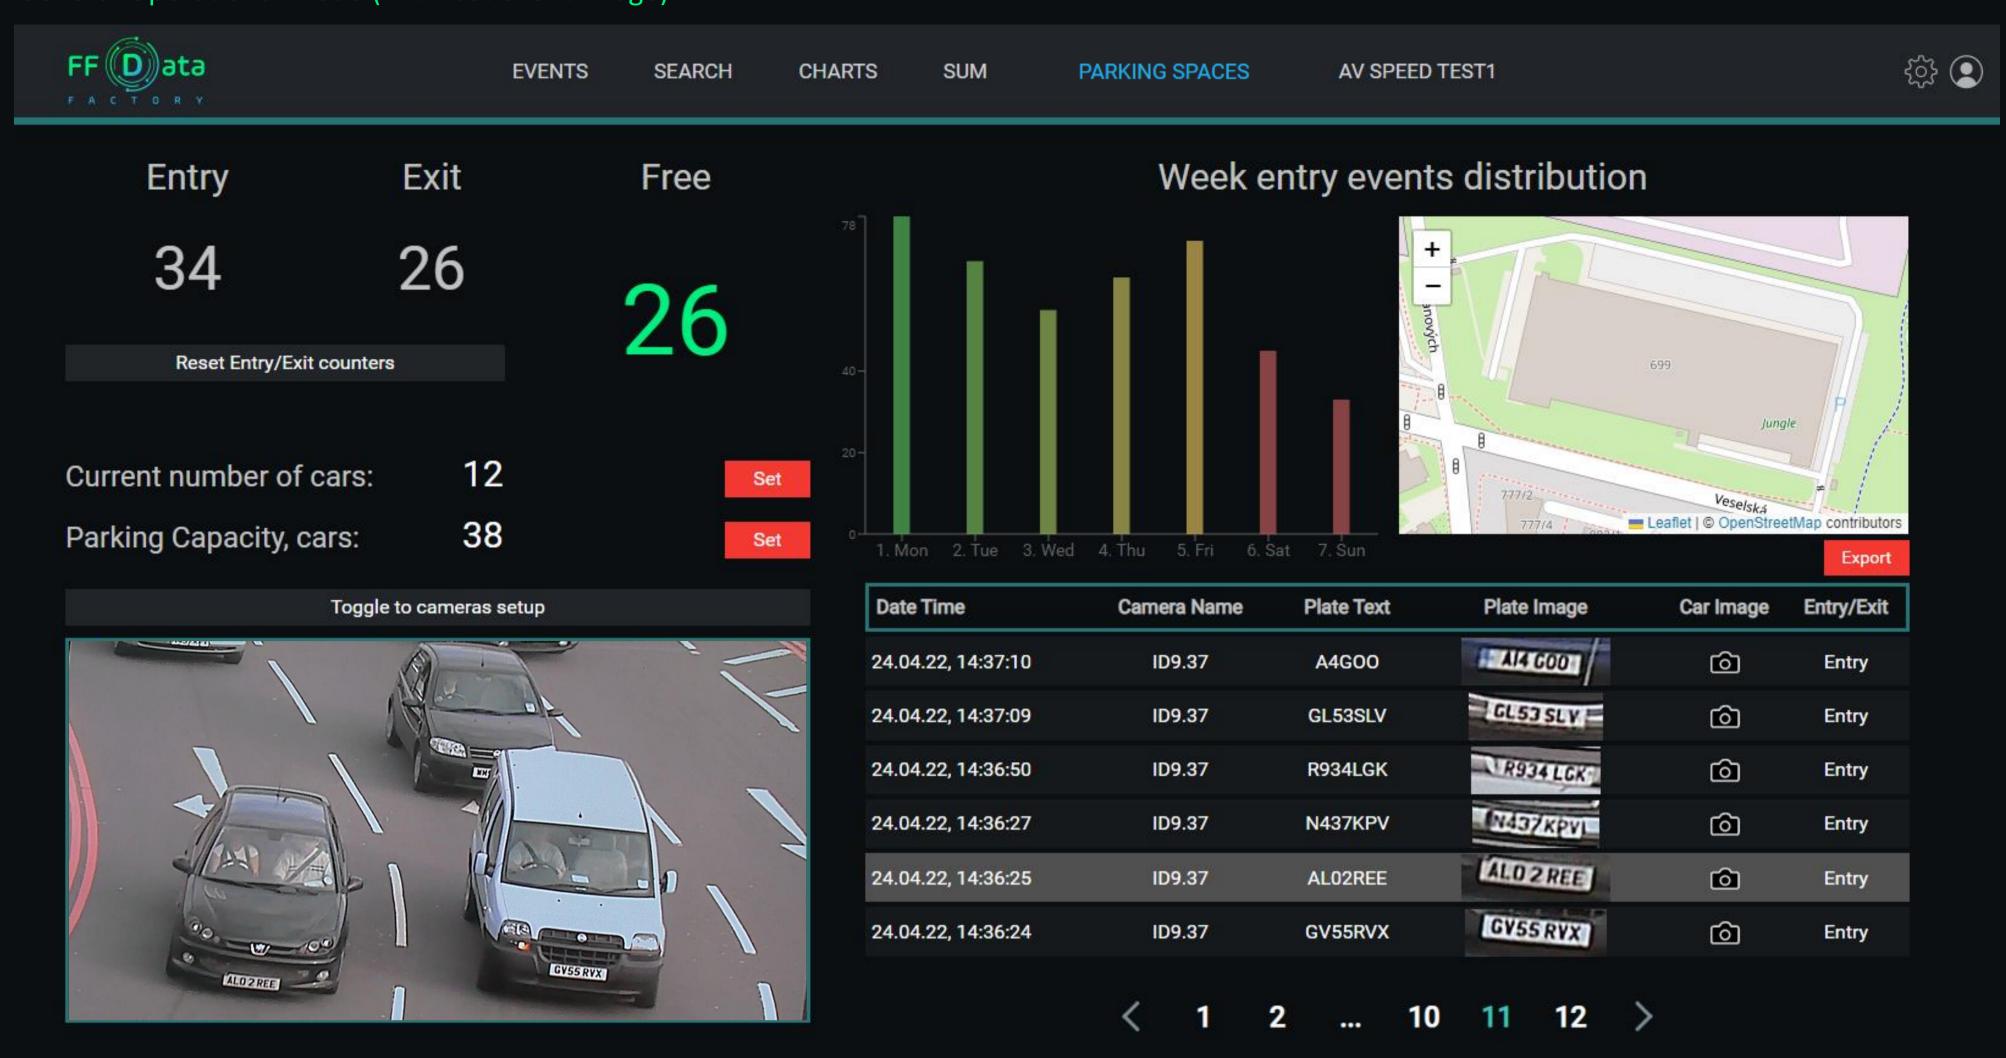

|             | Export    |
|--------------------|-----------|------------|-------------|-----------|
| Date Time          | Camera ID | Plate Text | Plate Image | Car Image |
| 21.11.22, 17:15:32 | cam_22    | 06EA9571   | <b>6</b>    | Ô         |
| 21.11.22, 16:52:32 | cam_7     | 06EA9571   | Ô           | Ô         |
| 21.11.22, 14:52:32 | cam_47    | AW6347     | Ô           | Ô         |
| 21.11.22, 14:12:32 | cam_11    | AW6347     | Ô           | Ô         |
| 21.11.22, 09:12:32 | cam_45    | AW6347     | Ô           | Ô         |
| 21.11.22, 09:11:12 | cam_11    | AW6347     | Ô           | Ô         |
| 20.11.22, 07:35:12 | cam_23    | AW6347     | ô           | Ô         |

## Violations distribution by routes







# General Operational mode (with last event image)



#### **Setting Cameras and Parking capacity**







EVENTS

SEARCH

CHARTS

FACTORY\_T









| Select car type     |            |         |         | ×                  |         | ×                |
|---------------------|------------|---------|---------|--------------------|---------|------------------|
| City Entrance Viola | ators      |         |         | e e Wale           |         | Export           |
| Factory Leaving     | Plate Text | F image | V type  | City Entering      | C image | Time<br>interval |
| 13.12.22, 17:55:54  | 9T73294    |         | Car     | 13.12.22, 18:20:11 |         | 00:24:17         |
| 13.12.22, 17:50:05  | T8823      |         | Unknown | 13.12.22, 18:07:42 |         | 00:17:37         |
| 13.12.22, 17:45:39  | 1TK7686    |         | Unknown | 13