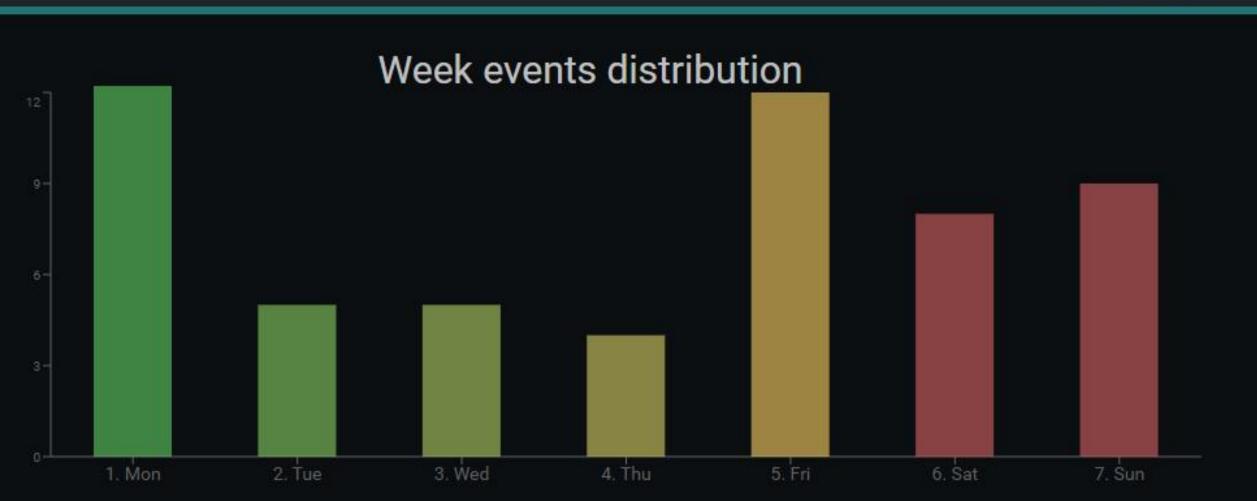

Week distribution of Total events amount

| Plain events       |           |            |             | Export    |
|--------------------|-----------|------------|-------------|-----------|
| Date Time          | Camera ID | Plate Text | Plate Image | Car Image |
| 21.11.22, 17:15:32 | cam_22    | 06EA9571   | <b>6</b>    | Ô         |
| 21.11.22, 16:52:32 | cam_7     | 06EA9571   | Ô           | Ô         |
| 21.11.22, 14:52:32 | cam_47    | AW6347     | Ô           | Ô         |
| 21.11.22, 14:12:32 | cam_11    | AW6347     | Ô           | Ô         |
| 21.11.22, 09:12:32 | cam_45    | AW6347     | Ô           | Ô         |
| 21.11.22, 09:11:12 | cam_11    | AW6347     | Ô           | Ô         |
| 20.11.22, 07:35:12 | cam_23    | AW6347     | ô           | Ô         |