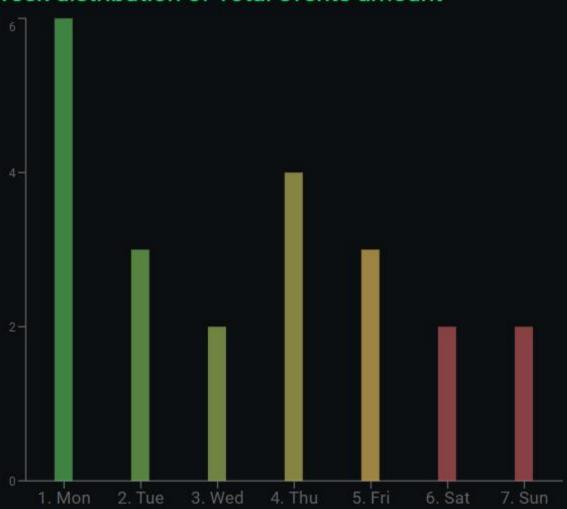

Week distribution of Total events amount

| Plain events       |           |            |             | Export    |
|--------------------|-----------|------------|-------------|-----------|
| Date Time          | Camera ID | Plate Text | Plate Image | Car Image |
| 21.11.22, 17:15:32 | cam_22    | 06EA9571   | <b>6</b>    | Ô         |
| 21.11.22, 16:52:32 | cam_7     | 06EA9571   | Ô           | Ô         |
| 21.11.22, 14:52:32 | cam_47    | AW6347     | Ô           | Ô         |
| 21.11.22, 14:12:32 | cam_11    | AW6347     | Ô           | Ô         |
| 21.11.22, 09:12:32 | cam_45    | AW6347     | Ô           | Ô         |
| 21.11.22, 09:11:12 | cam_11    | AW6347     | Ô           | Ô         |
| 20.11.22, 07:35:12 | cam_23    | AW6347     | ô           | Ô         |