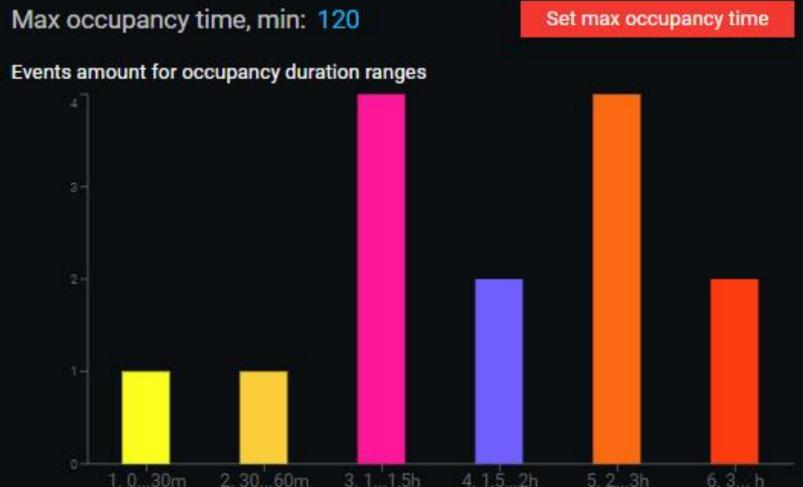

- 1. Occupancy time violation
- 2. Lists and Alerts (DF included)
- 3. Cargo Logic (DF included)
- 4. Time within area
- 5. Parking simple
- 6. City Stat
- 7. Factory truck to city
- **8. NCIC violators**
- 9. Average speed
- 10. Free parking spaces
- 11. Factory truck to city. Extended