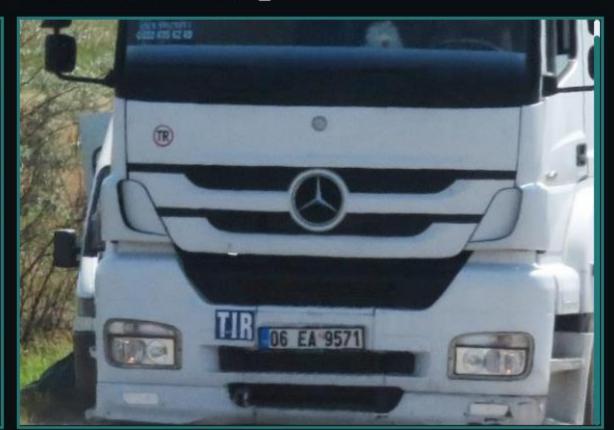

#### Set max travel time

| City Entrance Violators |            |               |                    |            |               |  |  |
|-------------------------|------------|---------------|--------------------|------------|---------------|--|--|
| Factory Leaving         | Plate Text | Factory image | City Entering      | City image | Time interval |  |  |
| 11.09.22, 11:44:33      | 34HP4372   | Ô             | 11.09.22, 12:09:33 | <b>©</b>   | 00:25:00      |  |  |
| 11.09.22, 10:11:33      | 06EA9571   | Ó             | 11.09.22, 10:34:33 | Ô          | 00:23:00      |  |  |
| 10.09.22, 13:01:00      | 4B07767    | Ô             | 10.09.22, 13:25:00 | <b>©</b>   | 00:24:00      |  |  |
| 10.09.22, 11:11:00      | 4AM4749    | Ô             | 10.09.22, 11:31:00 | <u></u>    | 20:00         |  |  |
| 10.09.22, 09:51:00      | BZD2695    | (6)           | 10.09.22, 10:51:00 | 6          | 00:00         |  |  |