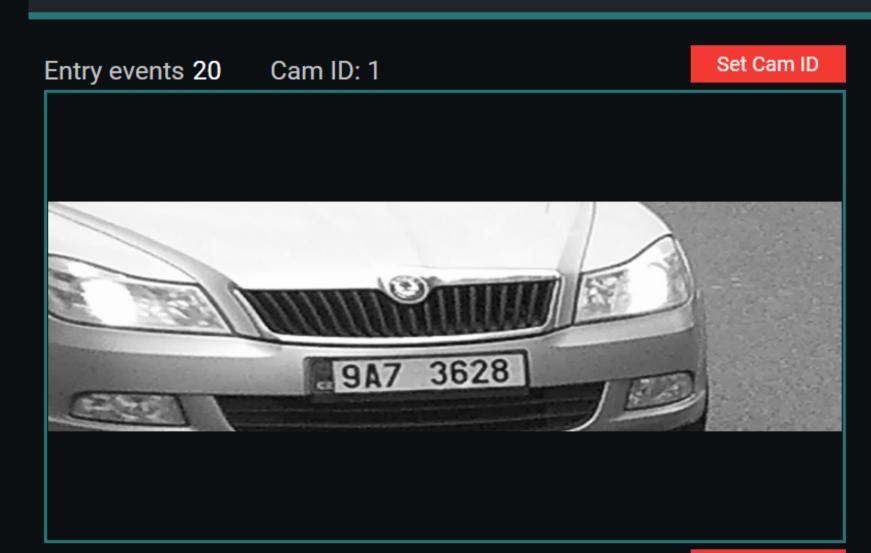

# Vehicle movement scheme

| Exit events 18 | Cam ID: 2        | Set Cam ID |
|----------------|------------------|------------|
|                |                  |            |
|                |                  |            |
|                | - Table          |            |
|                | (i) married (ii) |            |
|                | 9A7 % 3628       |            |
|                |                  |            |
|                |                  |            |

| Passed vehicles    |            |           |                    |           | Export       |
|--------------------|------------|-----------|--------------------|-----------|--------------|
| Entrance time      | Plate Text | Car Image | Exit time          | Car Image | Time withing |
| 06.09.22, 10:22:33 | 9A73628    | Ô         | 06.09.22, 10:27:33 | Ô         | 00:05:00     |
| 06.09.22, 10:12:11 | 3AC1601    | Ô         | 06.09.22, 10:12:18 | Ô         | 00:00:07     |
| 06.09.22, 09:20:00 | 1AZ8503    | Ô         | 06.09.22, 09:27:11 | Ô         | 00:07:11     |
| 06.09.22, 09:17:00 | 6B94433    | Ô         | 06.09.22, 09:20:00 | Ô         | 00:03:00     |
| 06.09.22, 09:11:00 | 9B80239    | <b>©</b>  | 06.09.22, 09:14:00 | Ô         | 00:03:00     |
| 05.09.22, 10:23:00 | 114        | <b>©</b>  | 05.09.22, 10:30:00 | Ô         | 00:07:00     |
|                    |            | / 1 0     |                    |           |              |

| Plain events       |             |            |             |           | Export     |
|--------------------|-------------|------------|-------------|-----------|------------|
| Date Time          | Camera Name | Plate Text | Plate Image | Car Image | Entry/Exit |
| 06.09.22, 10:27:33 | 2           | 9A73628    | ô           | Ô         | Exit       |
| 06.09.22, 10:22:33 | 1           | 9A73628    | Ô           | Ô         | Entry      |
| 06.09.22, 10:12:18 | 2           | 3AC1601    | Ô           | Ô         | Exit       |
| 06.09.22, 10:12:11 | 1           | 3AC1601    | Ô           | Ô         | Entry      |
|                    | / 1         | 2 3        | 9 10        | \         |            |