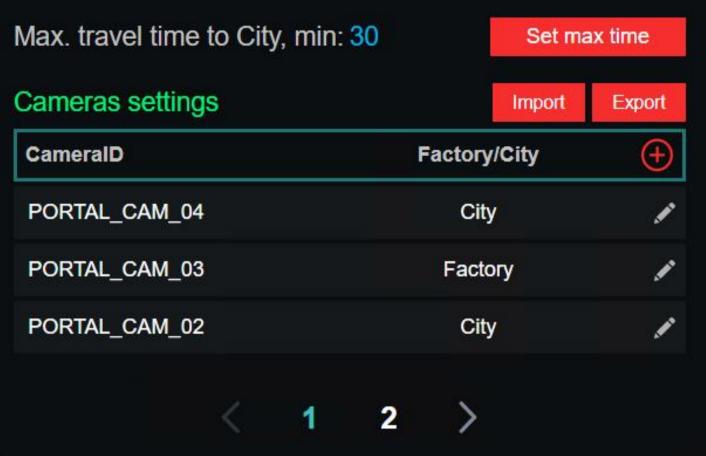

**EVENTS** 

SEARCH

T6

TRUCK FROM FACTORY TO CITY

Max. travel time from Factory to City, min:

30

Set cam ID

#### Set max travel time

| City Entrance Violators |            |               |                    |            |               |  |  |
|-------------------------|------------|---------------|--------------------|------------|---------------|--|--|
| Factory Leaving         | Plate Text | Factory image | City Entering      | City image | Time interval |  |  |
| 11.09.22, 11:44:33      | 34HP4372   | Ô             | 11.09.22, 12:09:33 | <b>©</b>   | 00:25:00      |  |  |
| 11.09.22, 10:11:33      | 06EA9571   | Ó             | 11.09.22, 10:34:33 | Ô          | 00:23:00      |  |  |
| 10.09.22, 13:01:00      | 4B07767    | Ô             | 10.09.22, 13:25:00 | <b>©</b>   | 00:24:00      |  |  |
| 10.09.22, 11:11:00      | 4AM4749    | Ô             | 10.09.22, 11:31:00 | <u></u>    | 20:00         |  |  |
| 10.09.22, 09:51:00      | BZD2695    | (6)           | 10.09.22, 10:51:00 | 6          | 00:00         |  |  |

### Plain Events

| I Idili Evento     |             |            |             |           |              |  |
|--------------------|-------------|------------|-------------|-----------|--------------|--|
| Date Time          | Camera Name | Plate Text | Plate Image | Car Image | Factory/City |  |
| 11.09.22, 12:09:33 | city_cam    | 34HP4372   | Ô           | <u></u>   | City         |  |
| 11.09.22, 11:44:33 | factory_cam | 34HP4372   | Ô           | <b>©</b>  | Factory      |  |
| 11.09.22, 10:34:33 | city_cam    | 06EA9571   | Ô           | <b>©</b>  | City         |  |
| 11.09.22, 10:11:33 | factory_cam | 06EA9571   | Ô           | Ô         | Factory      |  |
| 10.09.22, 13:25:00 | city_cam    | 4B07767    | Ô           | ô         | City         |  |