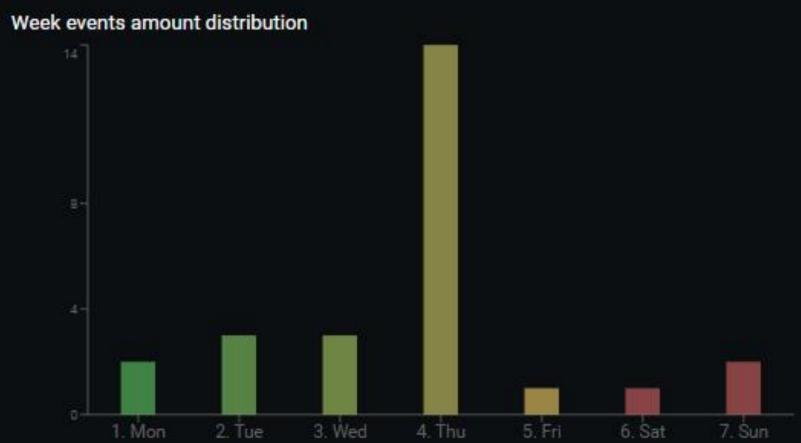

Week distribution of Total events amount

| Plain events       |           |            |             | Export    |
|--------------------|-----------|------------|-------------|-----------|
| Date Time          | Camera ID | Plate Text | Plate Image | Car Image |
| 21.11.22, 17:15:32 | cam_22    | 06EA9571   | <b>6</b>    | Ô         |
| 21.11.22, 16:52:32 | cam_7     | 06EA9571   | Ô           | Ô         |
| 21.11.22, 14:52:32 | cam_47    | AW6347     | Ô           | Ô         |
| 21.11.22, 14:12:32 | cam_11    | AW6347     | Ô           | Ô         |
| 21.11.22, 09:12:32 | cam_45    | AW6347     | Ô           | Ô         |
| 21.11.22, 09:11:12 | cam_11    | AW6347     | Ô           | Ô         |
| 20.11.22, 07:35:12 | cam_23    | AW6347     | ô           | Ô         |