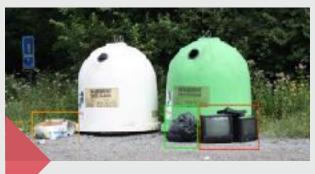

# A PROACTIVE ALERTING SYSTEM

To avoid a 24/7 surveillance by operators and focus only on alerts

- Live detection of littering with classification of plastic bags, bottles, carton box, ...
- Region of interest around containers
- Live detection of the gesture and behavior of littering (an alert is sent for each throwing)
- Cloudless and server less
   Al and Deep Learning
- Real-time detection are available on a cloud infrastructure or through a WIFI hotspot
- Compatible with Milestone XProtect

Identify littering in real-time thanks to alerts!

# DETECTION RESULTS WITH AUGMENTED REALITY

The results are delivered in real time via alerts, or via images comprising the objects detected and with the possibility of identification of person and / or vehicles

(make, type, color and registration). It is also possible to blur faces and registrations.