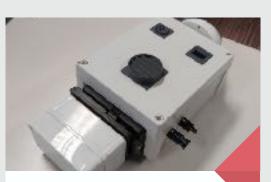

#### ALL IN ONE WITH INTEGRATED CAMERA

- A high definition 1080p camera
- An AI and Deep Learning electronic platform for Intelligent Video Analytics (IVA)
- From 3 to 13 Kgs
- As soon as the battery is placed, the camera starts shooting and detecting
- 24/7 videos and alerts are stored on the camera (from 7 to 30 days storage)
- The appliance is compatible with any existing IP camera
- With solar panel connectors
- With V-mount for batteries
- With oled screen to display ip address, temperature, percentage of charging, etc.

A 240x191x107mm super calculator powered with PoE (Power Over Ethernet) via RJ45 and able to power on the camera with a 10 watts consumption. The embedded camera can be oriented via cloud to point at the right angle or subject.

Available with an IP 65 enclosure with active cooling (from -20°c to + 40°C).

The product can be powered on with 220 volts AC or 12 volts DC.

An autonomous version is available with 1 day, 3 days or 7 days batteries.

# A 100% STANDALONE APPLIANCE

From 3 to 13 kgs depending on the battery, with builtin storage, camera and processing unit for IVA (Intelligent Video Analytics).

The intelligent camera system doesn't need any extra processing features to make the live detection and alerting.