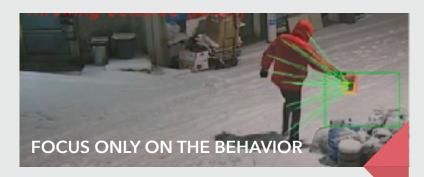

# A PROACTIVE ALERTING SYSTEM

To avoid a 24/7 surveillance by operators and focus only on alerts

- Live detection of littering with classification of plastic bags, bottles, carton box, ...
- Region of interest around containers
- Live detection of the gesture and behavior of littering (an alert is sent for each throwing)
- Cloudless and server less
   Al and Deep Learning
- Real-time detection are available on a cloud infrastructure or through a WIFI hotspot
- Compatible with Milestone XProtect

Identify littering in real-time thanks to alerts!

# DETECTION RESULTS WITH AUGMENTED REALITY

The results are delivered in real time via alerts, or via images comprising the objects detected and with the possibility of identification of person and / or vehicles