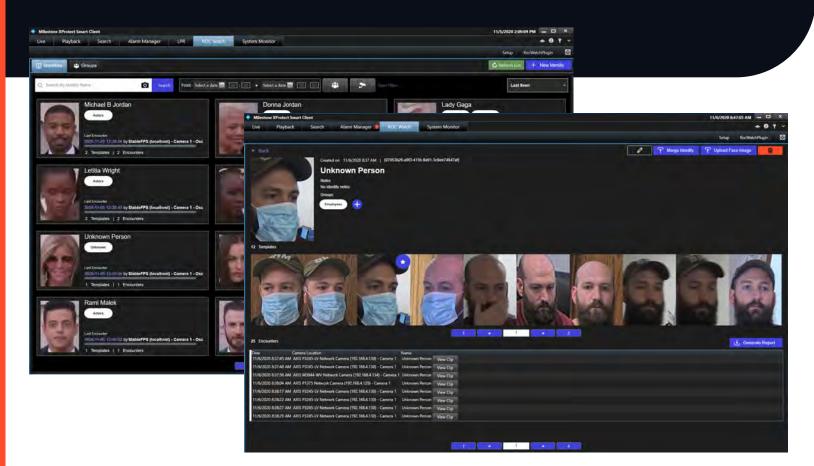

## Real-time face recognition empowering your surveillance system

WILLING TELEVILLING

ROC Watch is a facial recognition plugin for Milestone's XProtect Video Management System. ROC Watch augments and extends building management's ability to ensure security, optimize logistics and provide elevated hospitality. The user interface for ROC Watch enables personnel to quickly learn and easily manage the system through Milestone's Smart Client. ROC Watch's distributed architecture allows the system to flexibly plug into diverse installation requirements while maintaining reliability at scale.

## **ROC Watch Core Features**

ROC Watch offers a simplified approach to FR for your Milestone system.

Document & manage your visitors
 Add notes, names, and other metadata about individual persons. View
 encounter logs and organize your visitors into relevant groups.

 Tap into the power of Milestone XProtect
 Automate system actions such as alarms, access control, and more when
 certain persons are encountered.

 Take your incident investigations to a deeper level
 Investigate incidents on an identity-level basis to answer questions such as:
 "Who was there? Has that person been there before? Where else has that
 person been?"

 Share your findings
 Download reports about individual persons or groups of persons, including
 location history, appearances, and notes.