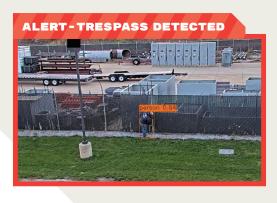

## HINDSIGHT IS 20/20. INTELLISEE IS 24/7/365.

Even the most dedicated staff may not notice the puddle under the drinking fountain, the person loitering in the parking lot, or the maintenance employee who fell in the hallway after hours.

IntelliSee autonomously detects these risks and sends immediate alerts to designated contacts without storing footage, personally identifiable information (PII), or using facial recognition.

STATE AND FEDERAL FUNDING OFFERS A HELPING HAND TOWARD SAFER SCHOOLS.