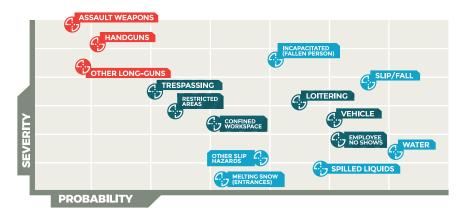

## HINDSIGHT IS 20/20. INTELLISEE IS 24/7/365.

Even the most dedicated staff may not notice the puddle under the drinking fountain, the person loitering in the parking lot, or the maintenance employee who fell in the hallway after hours.

IntelliSee autonomously detects these risks and sends immediate alerts to designated contacts without storing footage, personally identifiable information (PII), or using facial recognition.

STATE AND FEDERAL FUNDING OFFERS A HELPING HAND TOWARD SAFER SCHOOLS.