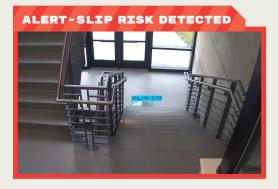

## HINDSIGHT IS 20/20. INTELLISEE IS 24/7/365.

Even the most dedicated staff may not notice the puddle under the drinking fountain, the person loitering in the parking lot, or the maintenance employee who fell in the hallway after hours.

IntelliSee autonomously detects these risks and sends immediate alerts to designated contacts without storing footage, personally identifiable information (PII), or using facial recognition.

STATE AND FEDERAL FUNDING OFFERS A HELPING HAND TOWARD SAFER SCHOOLS.