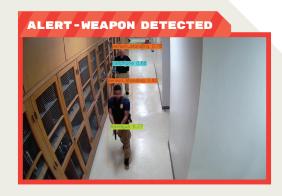

## HINDSIGHT IS 20/20. INTELLISEE IS 24/7/365.

Even the most dedicated staff may not notice the puddle under the drinking fountain, the person loitering in the parking lot, or the maintenance employee who fell in the hallway after hours.

IntelliSee autonomously detects these risks and sends immediate alerts to designated contacts without storing footage, personally identifiable information (PII), or using facial recognition.

STATE AND FEDERAL FUNDING OFFERS A HELPING HAND TOWARD SAFER SCHOOLS.