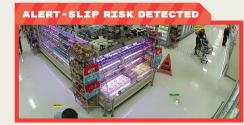

- Detect spills, falls, trespassers, vehicles, weapons & more
- New capabilities added at no additional cost
- No privacy issues or questionable AI practices

WANT TO SEE INTELLISEE IN ACTION? Schedule a 10-minute demo today!

## INTELLISEE MAKES YOUR SECURITY SYSTEM EVEN MORE POWERFUL.

Detect weapons before shots

Stop trespassers in the act

Clean slip risks before falls

Get realtime fall alerts

Discover more benefits at IntelliSee.com