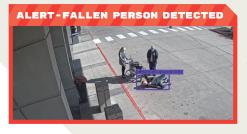

## SMARTER SURVEILLANCE FOR A SAFER WORLD

IntelliSee's deep-learning AI scans your live camera feeds for threats 24/7/365. Once a risk is detected, real-time alerts give you the situational awareness needed to quickly prevent or mitigate threats...all without expensive upgrades or added personnel.

- Detect spills, falls, trespassers, vehicles, weapons & more
- New capabilities added at no additional cost
- No privacy issues or questionable AI practices

WANT TO SEE INTELLISEE IN ACTION? Schedule a 10-minute demo today!

## INTELLISEE MAKES YOUR SECURITY SYSTEM EVEN MORE POWERFUL.

Detect weapons before shots

Stop trespassers in the act

Clean slip risks before falls

Get realtime fall alerts

Discover more benefits at IntelliSee.com