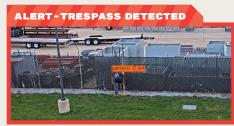

- Detect spills, falls, trespassers, vehicles, weapons & more
- New capabilities added at no additional cost
- No privacy issues or questionable AI practices

WANT TO SEE INTELLISEE IN ACTION? Schedule a 10-minute demo today!

## INTELLISEE MAKES YOUR SECURITY SYSTEM EVEN MORE POWERFUL.

Detect weapons before shots

Stop trespassers in the act

Clean slip risks before falls

Get realtime fall alerts

Discover more benefits at IntelliSee.com