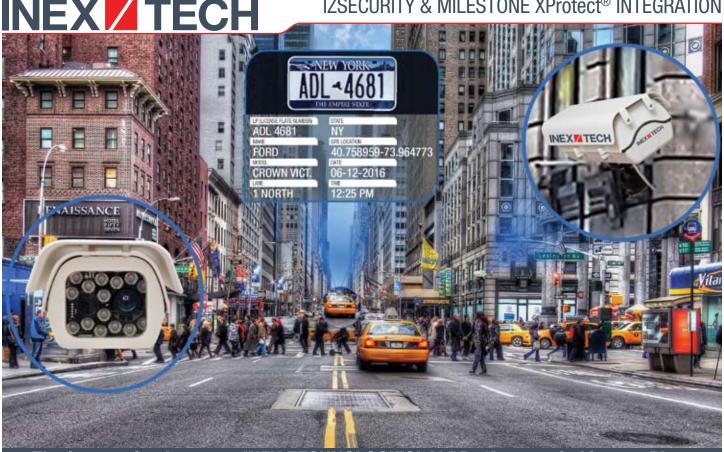

The integration between INEX TECHNOLOGIES' ALPR (Automatic License Plate Recognition) cameras and Milestone XProtect® VMS enables the system to search recorded video by license plate & use license plates to identify vehicles of interest

INEX TECHNOLOGIES' ALPR (Automatic License Plate Recognition) system integrated with Milestone XProtect® offers the most effective vehicle identification and surveillance solution. The integrated system reads and stores license plates of passing vehicles into the VMS database for investigative use, data analysis, mapping, and sharing with various agencies. This integration enables XProtect® to receive and display vehicle license plates, and to compare license plate data with existing vehicle databases such as BOLO (Be On the Lookout), blacklists and whitelists, stolen vehicles, etc. The system automatically identifies the passing vehicles and alerts the operator.

The ALPR system also enables the VMS to analyze vehicle patterns. When a vehicle has been within the ALPR Camera System's field of view for more than a configurable number of times within a given period, the system can alert the security personnel and record the time and GPS coordinates of the encounter.