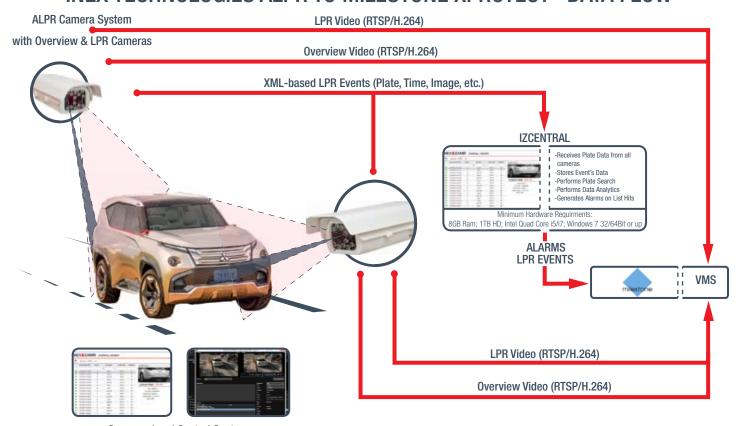

ing vehicles into the VMS database for investigative use, data analysis, mapping, and sharing with various agencies. This integration enables XProtect® to receive and display vehicle license plates, and to compare license plate data with existing vehicle databases such as BOLO (Be On the Lookout), blacklists and whitelists, stolen vehicles, etc. The system automatically identifies the passing vehicles and alerts the operator.

The ALPR system also enables the VMS to analyze vehicle patterns. When a vehicle has been within the ALPR Camera System's field of view for more than a configurable number of times within a given period, the system can alert the security personnel and record the time and GPS coordinates of the encounter.



## INEX TECHNOLOGIES ALPR TO MILESTONE XPROTECT® DATA FLOW



## Command and Control Center

## **IZSECURITY SOLUTION SYSTEM COMPONENTS & SOFTWARE**



- All-in-One Camera System: Combines two sensors (OV and LPR), a quad core processor, and ALPR software in a single unit.
- Real Time ALPR Engine: Less than ¼ of a second plate processing time
- Multiple IR Flash Technology: Enables the camera to capture multiple plate images, ensuring the highest quality photo, in all lighting and weather conditions
- Dual Sensor: Delivers both color and black and white images of the vehicle and the license plate
- Multiple Camera Systems can be deployed



- Designed for corporate/government/educational facilities, gated communities
- Supports primary and secondary credentialing
- Compatible with all versions of XProtect VMS

## **ABOUT INEX TECHNOLOGIES**

INEX T