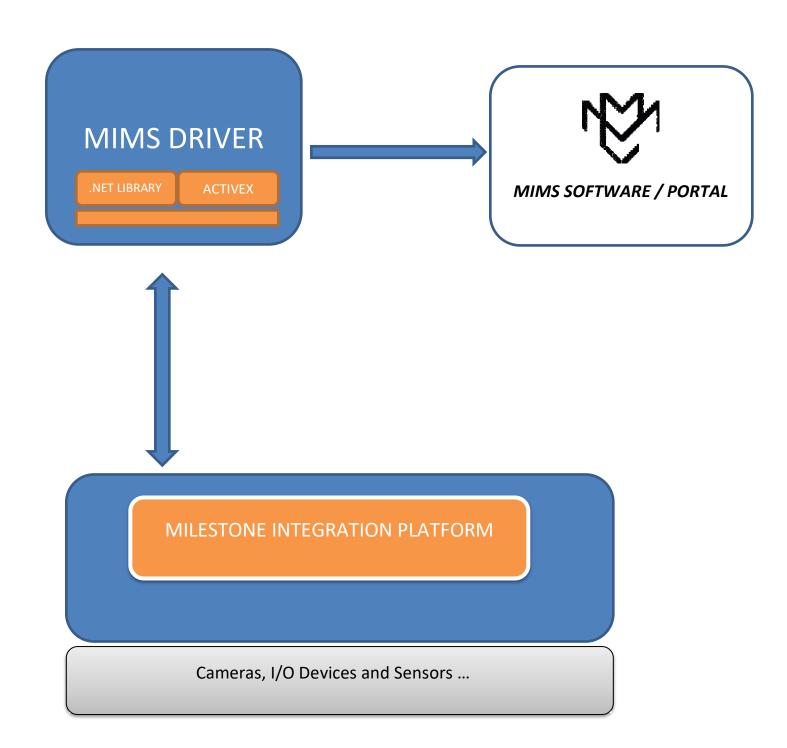

## **Introduction to Milestone Integration with MIMS Software via MIMS Driver**

## Integrate to MIMS SOFTWARE USING MIMS DRIVER:

- Installation of MIMS Software (MIMS Portal / Mobile Operator Client / MIMS CLIENT) via the installation MSI file provide by ArrowLabs.
- 2. Load ArrowLabs Milestone driver (.dll) in the server portal , using the third party system settings .
- 3. Add Milestone Server details like IP , Port , Username and Password while loading the driver in MIMS server portal .
- 4. Run MIMS MOC (Mobile Operator Client ) , Go to Server > Setting and select the Milestone server added from MIMS portal .
- 5. Check if connection to server is successful, Go to main tab, it should load list of Cameras available in the Milestone server. Also user will be able to get Alarms and events in the Event tab generated by hardware devices like sensor alarms.