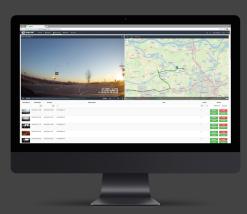

#### SOLUTION DESCRIPTION

Zepcam bodycam solution + Milestone XProtect

- The Zepcam bodycam solution can be integrated with Milestone XProtect
- This makes it possible to view and manage recorded bodycam video using Milestone XProtect
- The solution exists of: Zepcam T2 system (T2 / T2+ bodycams, docking station, Zepcam Manager software) and Milestone XProtect
  - Zepcam Manager software: manage system, devices, users
  - Milestone XProtect: view and manage videos
- The Zepcam Milestone XProtect integration is done at the server level using Onvif Profile G

## KEY BENEFITS Zepcam Bodycams and Milestone VMS

- View and manage recorded bodycam footage in your video management software of choice: Milestone Xprotect
  - Have all video (fixed and mobile cams) in one place with one interface
  - Analyse bodycam video and fixed cam video in 1 view
- Bodycams improve employee security, generate strong evidence and reduce false claims
  - Full shift recording possible with Zepcam T2 bodycam
  - Easy and fast recharge and data offload using Zepcam docking stations with local data buffering
- Decentralized bodycam use
- Centralized user management and device management
- Easy to setup and to integrate using Onvif Profile G