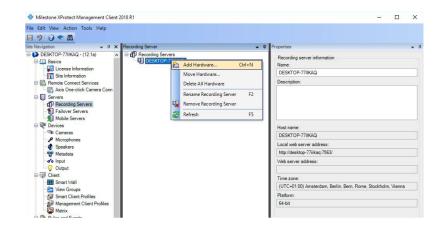

#### How to integrate Zepcam Core and Milestone

- Easy integration of Zepcam Core and Milestone XProtect
- Based on Onvif Profile G

**Zepcam Core** 

Milestone XProtect