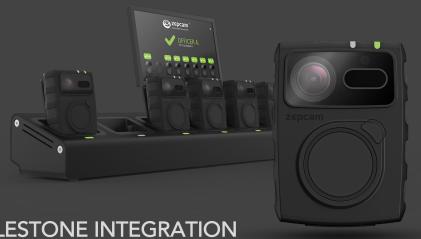

#### SOLUTION DESCRIPTION

Zepcam bodycam solution + Milestone XProtect

- The Zepcam bodycam solution can be integrated with Milestone XProtect
- This makes it possible to view and manage recorded bodycam video using Milestone XProtect
- The solution exists of: Zepcam T2 system (T2 / T2+ bodycams, docking station, Zepcam Manager software) and Milestone XProtect
  - Zepcam Manager software: manage system, devices, users
  - Milestone XProtect: view and manage videos
- The Zepcam Milestone XProtect integration is done at the server level using Onvif Profile G

## KEY BENEFITS Zepcam Bodycams and Milestone VMS

- View and manage recorded bodycam footage in your video management software of choice: Milestone Xprotect
  - Have all video (fixed and mobile cams) in one place with one interface
  - Analyse bodycam video and fixed cam video in 1 view
- Bodycams improve employee security, generate strong evidence and reduce false claims
  - Full shift recording possible with Zepcam T2 bodycam
  - Easy and fast recharge and data offload using Zepcam docking stations with local data buffering
- Decentralized bodycam use
- Centralized user management and device management
- Easy to setup and to integrate using Onvif Profile G