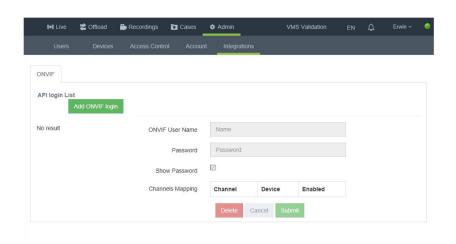

#### SOLUTION DESCRIPTION

Zepcam bodycam solution + Milestone XProtect

- The Zepcam bodycam solution can be integrated with Milestone XProtect
- This makes it possible to view and manage recorded bodycam video using Milestone XProtect
- The solution exists of: Zepcam T2 system (T2 / T2+ bodycams, docking station, Zepcam Manager software) and Milestone XProtect
  - Zepcam Manager software: manage system, devices, users
  - Milestone XProtect: view and manage videos
- The Zepcam Milestone XProtect integration is done at the server level using Onvif Profile G

#### How to integrate Zepcam Core and Milestone

- Easy integration of Zepcam Core and Milestone XProtect
- Based on Onvif Profile G

**Zepcam Core** 

Milestone XProtect