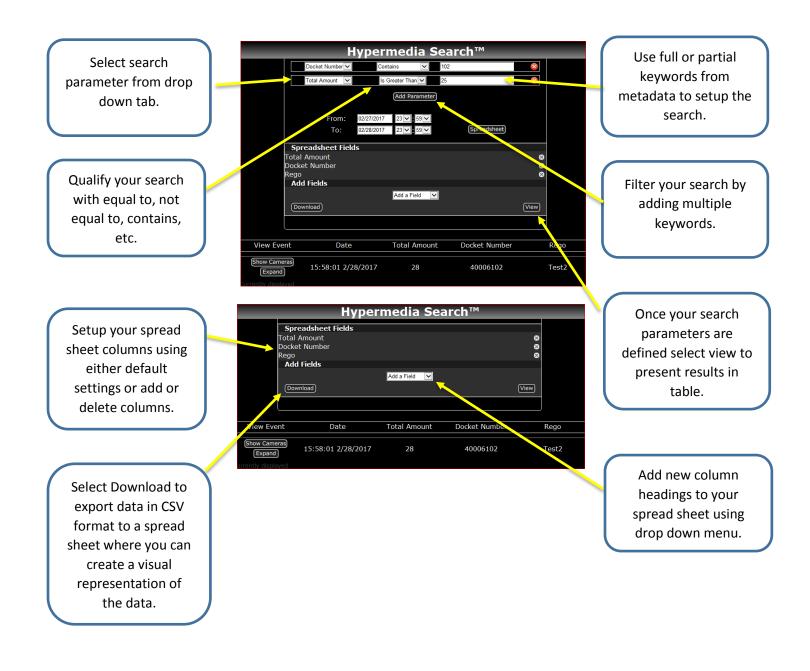

## Weigh Scale Integrations

- Integrate your weigh station system with XProtect establishing a Unified Security monitoring and analysis platform making your video management system (VMS) the ideal head-end.
- Improve operations by having retail point of sale or commercial scale transaction information recorded along with video of all weigh scale events and weigh scale operators.
- Be notified in real-time when weights are exceeded. For retail business this can be item weight or for commercial applications this can be waste material needing special handling such as: domestic, commercial or hazardous waste is being brought to a transfer station.
- Send Email and SMS alerts to designated personnel when special handling is required.
- Quickly recall weigh scale events along with video of those events by using C2P's a drop down menu to select a combination of search parameters, which can include: Operators name, employee number, scale number, docket number, item description, date, and time, or event. Plus have access to any video within your network.