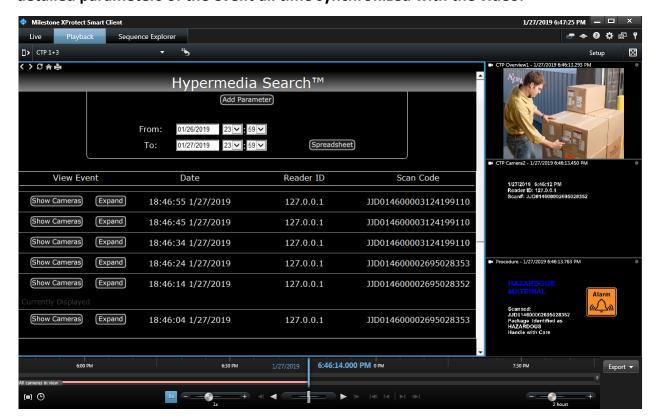

Expand
18:51:06 1/27/2019
127.0.0.1

JJD01460000

Use full or partial keywords from metadata to setup the search.

Filter your search by adding multiple keywords.

Once your search parameters are defined select view to present results in table.