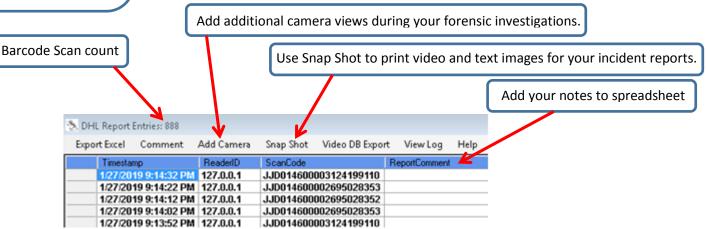

## **Asset Tracking**

Shipping & Receiving

- Integrate your asset tracking /barcode system with XProtect establishing a Unified Security monitoring and analysis platform making your video management system (VMS) the ideal head-end.
- All asset tracking events are time synchronized with all area surveillance video.
- Real-time onscreen asset tracking activity, plus real time charting of specific events.
- User defined real-time onscreen event annotation as well as Email and SMS alerts.
- Powerful Hypermedia Search Engine links all text received with all stored surveillance video.
- Export spreadsheet reports as CSV files and display reports onscreen as a camera view.
- Report Manager spreadsheet provides a simple one-click selection of an event bringing up detailed parameters of the event all time synchronized with the video.