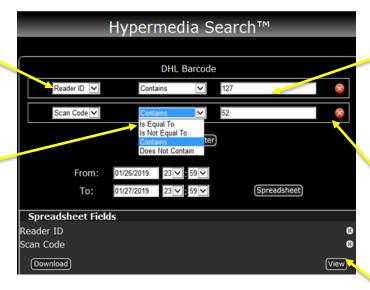

Website: <u>www.c2p.com</u> 800 252 6840

Qualify your search with equal to, not equal to, contains, etc.

Setup your spread sheet columns using either default settings or add or delete columns.

Select Download to export data in CSV format to a spread sheet where you can create a visual representation of the data.