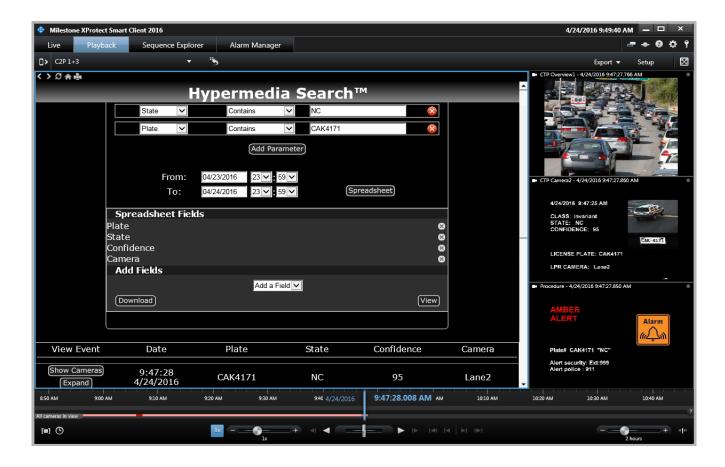

Website: <u>www.c2p.com</u> 800 252 6840

Select search parameter from drop down tab.

Qualify your search with equal to, not equal to, contains, etc.

Setup your spread sheet columns using either default settings or add or delete columns.

Select Download to export data in CSV format to a spread sheet where you can create a visual representation of the data.

Use full or partial keywords from metadata to setup the search.

Filter your search by adding multiple keywords.

Once your search parameters are defined select view to present results in table.

Add new columns to your spread sheet using drop down menu.

Website: www.c2p.com

Integrating IP Data with Video Surveillance