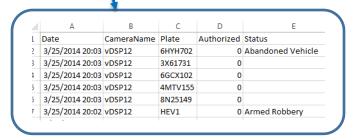

Once your search parameters are defined select view to present results in table.

Add new columns to your spread sheet using drop down menu.

Website: www.c2p.com

Integrating IP Data with Video Surveillance

Select Download to export data in CSV format to a spread sheet where you can create a visual representation of the data.

Use full or partial keywords from metadata to setup the search.

Filter your search by adding multiple keywords.