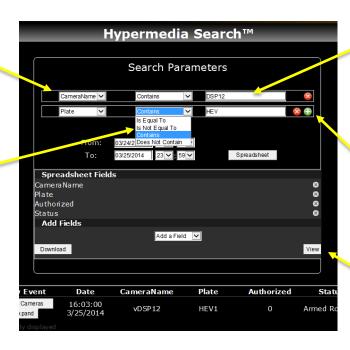

Website: <u>www.c2p.com</u> 800 252 6840

Select search parameter from drop down tab.

Qualify your search with equal to, not equal to, contains, etc.

Setup your spread sheet columns using either default settings or add or delete columns.

Select Download to export data in CSV format to a spread sheet where you can create a visual representation of the data.

Use full or partial keywords from metadata to setup the search.

Filter your search by adding multiple keywords.