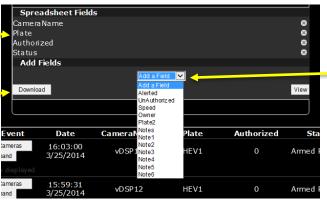

Select Download to export data in CSV format to a spread sheet where you can create a visual representation of the data.

Use full or partial keywords from metadata to setup the search.

Filter your search by adding multiple keywords.

Once your search parameters are defined select view to present results in table.

Add new columns to your spread sheet using drop down menu.

Website: www.c2p.com

Integrating IP Data with Video Surveillance