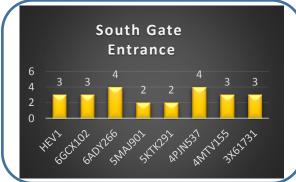

Select Download to export data in CSV format to a spread sheet where you can create a visual representation of the data.

Use full or partial keywords from metadata to setup the search.

Filter your search by adding multiple keywords.