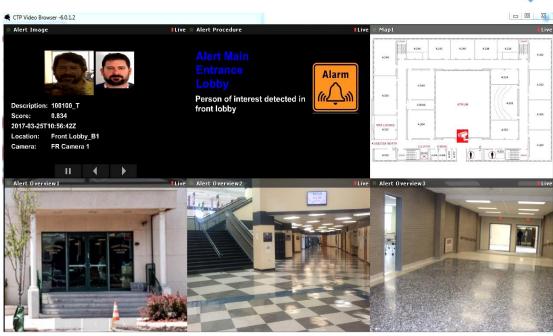

## **Biometric Security**

- > Track a person of Interest
- Live camera views of the area
- Alert Message on screen
- Map showing area of Detection
- Description of Person

- Track a person of interest using CyberExtruder's facial recognition system and Milestone's XProtect.
- Improve security and prevent crimes by knowing in real-time who is entering your facility, where they were last seen and have a map showing the point of detection.
- Applications in areas such as: schools, corporations, airports, train stations, shopping malls, etc.
- Focus can be: recently terminated employees returning to work, restraining order alerts, a person of interest, etc.
- For hotels, casinos and restaurants incorporate the ability to identify your most valuable clients immediately and respond to their needs intuitively.
- When detection is made, Security personnel can be provided with company approved standard operating procedures to follow and actions to take.
- User defined text Pop-Up alerts are included with the advanced tracker integration requiring security personnel to acknowledge the current event.
- Pop-Up text alert screen allows security personnel to enter comments relative to the event on screen and those comments now become a searchable item in the Hypermedia Search Engine.
- Send Email and SMS alerts via generic events to designated personnel when predefined events take place.
- The Alert Manager permits audit investigations to be conducted based on user defined rules associated with suspicious activity.
- Report Manager enables a search on any piece of received metadata, combined with a range of time and location using easy to use drop down menus all time synchronized with its recorded video.
- Add additional camera views during your forensic investigation to bring in alternate views of an event where the additional cameras will become time synchronized with the event of interest.