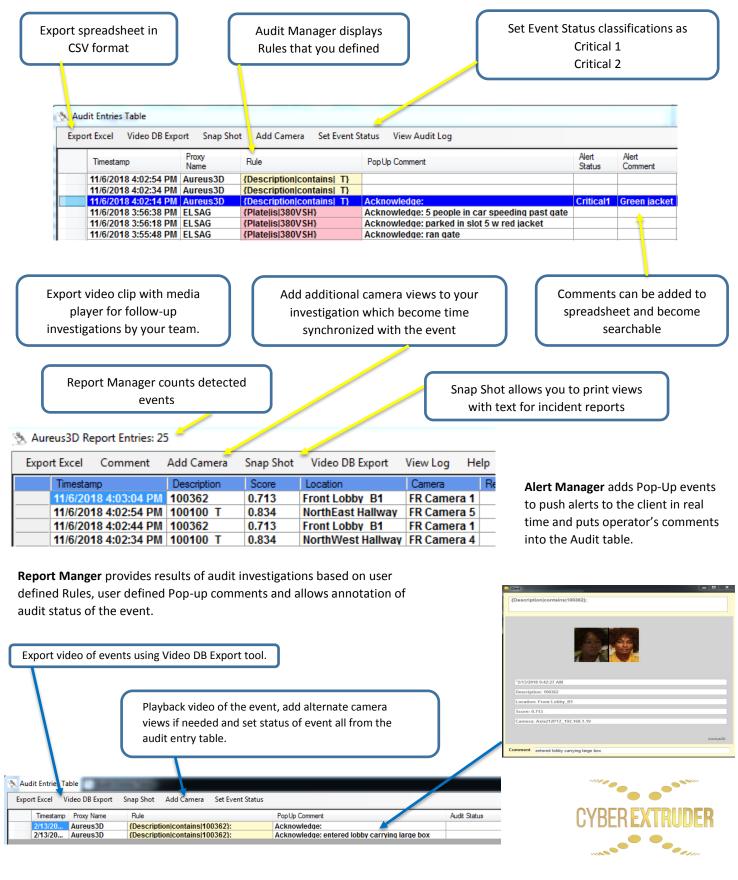

## Alerts are presented in spreadsheet format and hyperlinked to the recorded video.

Websites: <u>www.c2p.com</u> 800 252 6840

Made in the USA

www.cyberextruder.com 73.623.7900