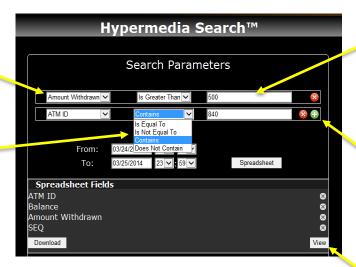

Website: www.c2p.com 800 252 6840

Select search parameter from drop down tab.

Qualify your search with equal to, not equal to, contains, etc.

Setup your spread sheet columns using either default settings or add or delete columns.

View

Use full or partial keywords from metadata to setup the search.

Filter your search by adding multiple keywords.

Once your search parameters are defined select view to present results in table.

Add new columns to your spread sheet using drop down menu.