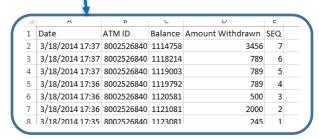

Select Download to export data in CSV format to a spread sheet where you can create a visual representation of the data.

Spreadsheet Fields

ATM ID

Balance

Amount Withdrawn

Add Fields

Add a Field ∨

Add a Field SEQ