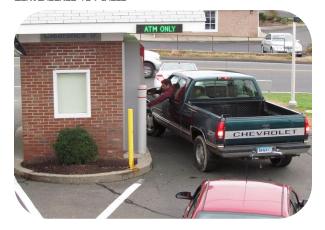

## Banking

- Unified Security monitoring and analysis platform makes the VMS the ideal head-end.
- All banking transactions are time synchronized with all area surveillance video.
- Real-time onscreen transaction activity, plus real time charting of specific events.
- User defined real-time onscreen event annotation as well as Email and SMS alerts.
- Powerful text search tool links all text received with all stored surveillance video.
- Export spreadsheet reports as CSV files and display reports as a cameras view.
- Enables Clients to become Digital Signage monitors to display user provided content
- Export video evidence.