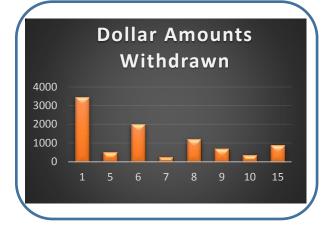

Select Download to export data in CSV format to a spread sheet where you can create a visual representation of the data.

Spreadsheet Fields

ATM ID

Balance

Amount Withdrawn

Add Fields

Add a Field ∨

Add a Field SEQ