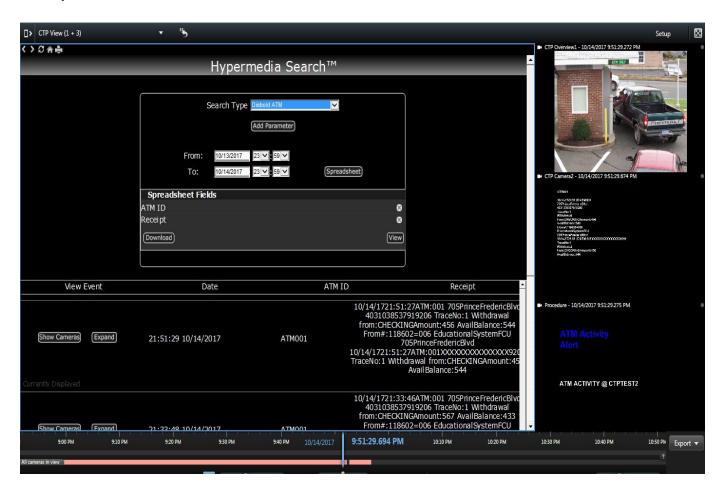

Website: www.c2p.com 800 252 6840

Select search parameter from drop down tab.

Qualify your search with equal to, not equal to, contains, etc.

Setup your spread sheet columns using either default settings or add or delete columns.

View

Use full or partial keywords from metadata to setup the search.

Filter your search by adding multiple keywords.

Once your search parameters are defined select view to present results in table.

Add new columns to your spread sheet using drop down menu.