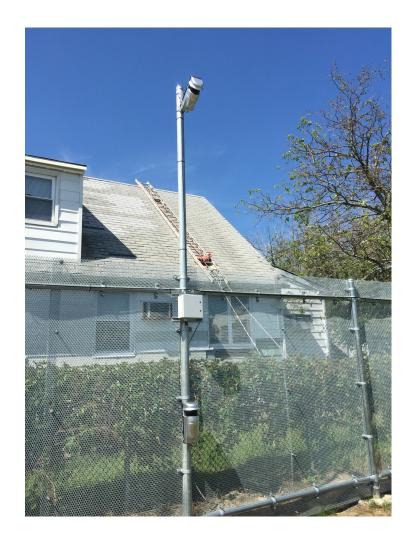

## **Municipal Marine Boat Yard**

**Application:** Protect perimeter of boat yard from intruders directly located next to residential and public areas. Trigger PTZ cameras to track intruders if they penetrated the fenced area

**Challenges:** Account for seagulls and marine environmental conditions. Detection zones changes due to activity

**Redscan Settings:** Adjust sensitivity and built-in detection modes to allow seagulls to freely pass through detection areas without causing alarms while detection people. Set up environmental settings to adjust to rain and snow. Set up autotracing feature that resets alarm area when detection field of view changes.

**Total amount of Redscans: 20 units** 

**Integration: Milestone XProtect Corporate** 