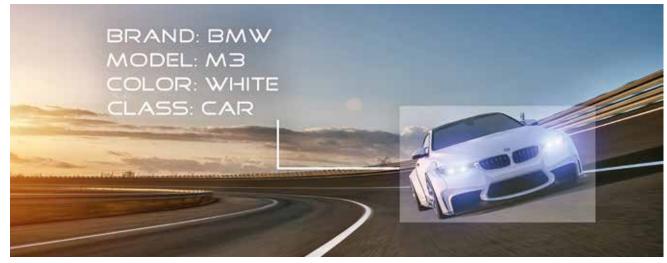

### BRAND | MODEL | COLOR | CLASS

- **Class** (pedestrian, bicycle, car, bike, bus, truck)
- **Color** (14 different colors)
- **Brand** (452 different manufacturers)
- **Model** (9.400 different models)

Thanks to HYPER SCANNER extremely powerful new search criteria are provided.

It will therefore be possible to carry out queries to identify the license plate number relating, for example, to all the Alfa Romeo > Stelvio > Red, in order to greatly enhance the analysis capacity of the TRAFFIC SCANNER<sup>®</sup> system.