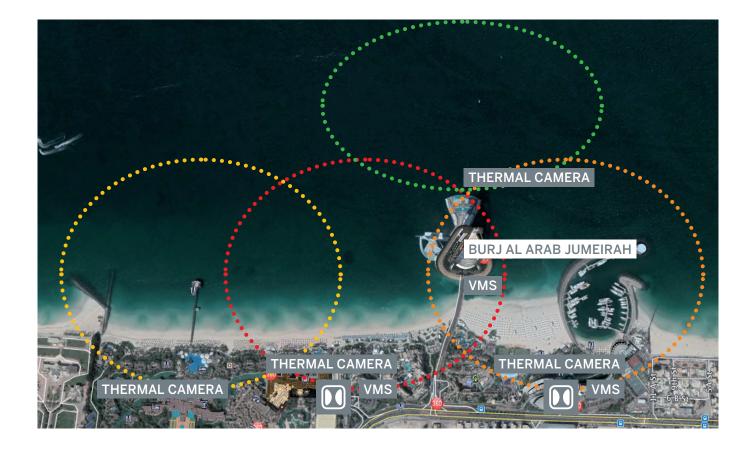

### BEACH ANALYTICS:

A schematic Diagram showing the allocation of 7 PTZ Cameras, 4 thermal cameras and the DAVANTIS Server overviewing the whole picture

#### TECHNOLOGY

In this Project, 4 thermal cameras were used with DAVANTIS video analytics, also integrated in Milestone's VMS.

To easily verify all the alarms, we assigned a preset PTZ dome to a camera zone, which allowed them to react within seconds.

WE CONFIGURED 3 SEVERITY LEVELS FOR EACH OF THE MONITORING ZONES:

- ••• It is the normal operation area where alarms don't need to be triggered
- ••• It is a predefined area where the system goes on alert for potential alarms
- ••• It is a critical area, the nearest to the beach where alarms will be triggered to the system on the VMS screen.