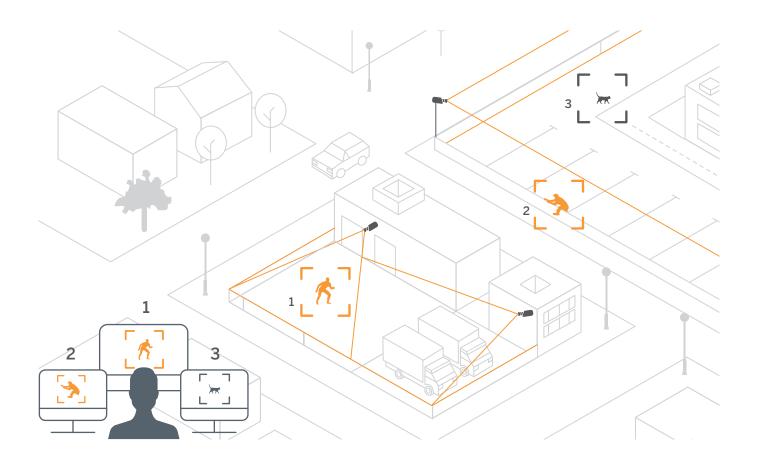

#### TECHNOLOGY

In this Project, 4 thermal cameras were used with DAVANTIS video analytics, also integrated in Milestone's VMS.

To easily verify all the alarms, we assigned a preset PTZ dome to a camera zone, which allowed them to react within seconds.

WE CONFIGURED 3 SEVERITY LEVELS FOR EACH OF THE MONITORING ZONES:

- ••• It is the normal operation area where alarms don't need to be triggered
- ••• It is a predefined area where the system goes on alert for potential alarms
- ••• It is a critical area, the nearest to the beach where alarms will be triggered to the system on the VMS screen.

More efficient staff with fewer resources

'ONCE THE INTRUSION HAS BEEN VERIFIED, THE SYSTEM ALLOWS TO REMOTELY ACTIVATE DISSUASIVE DEVICES'