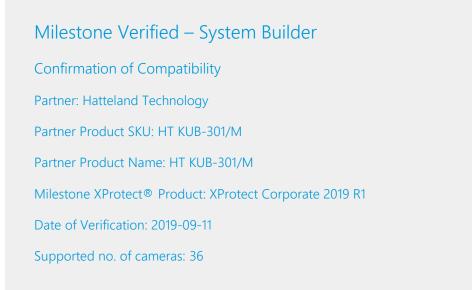

CPU: Intel® Core™ I3-8100 CPU @ 3.6 GHzSystem Model and Manufacturer: HT KUB-301/M, Hatteland TechnologyMemory: 16 GBRAID Level used for LIVE data (if applicable): Single diskRAID Level used for ARCHIVE data (if applicable): Not usedRaid Controller Type (if applicable): Not usedGPU (if applicable): Internal Intel HD GraphicsStorage: 1 \* 4 TBWindows Edition: Windows 10 Enterprise LTSC 64-bit (Version 1809, Build 17763.720)Number of Recording Server instances running during the test: 1SUB SKU's: All sub SKU's in the "HT KUB-301/M" family is verified with above specifications. Increasing the same

type storage, CPUs or memory, will not change the verified result, but will still be verified as a sub SKU.