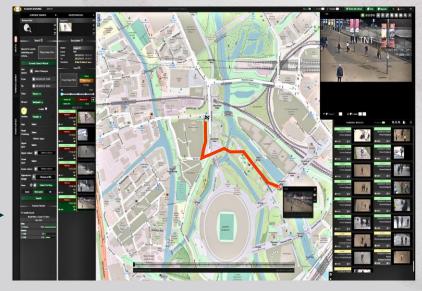

#### How does it work?

or VMS

Alarms

dashboard

Search

Third party integration

**PSIM** 

**Value Proposition** 