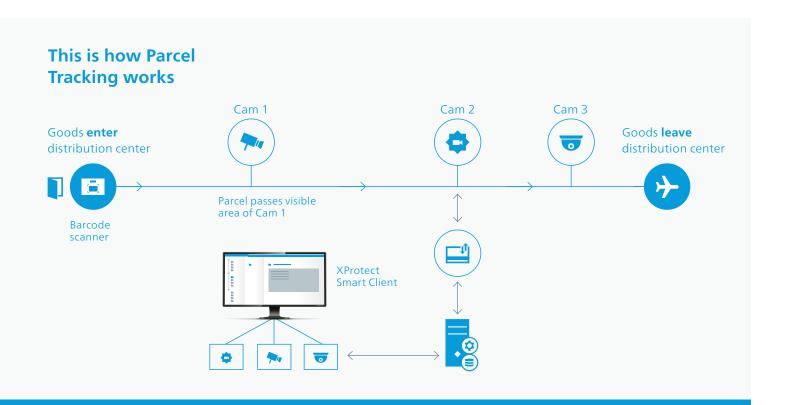

## Milestone XProtect® Parcel Tracking

Milestone XProtect Parcel Tracking is a powerful solution which provides video evidence of the parcels as soon as they are processed in distribution centers.

It makes it possible to keep track of the status of a parcel through its journey until it is ready to be delivered.

### Utilizing XProtect Parcel Tracking

Operators can easily track the whereabouts of a specific parcel in case it is missing. Avi export of all cameras with one click.

Operators can efficiently investigate parcels in case of a dispute regarding a damage etc.