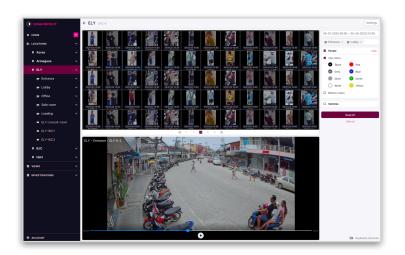

### **Solution Overview**

Dragonfruit's unique modular approach provided BAPS a powerful on-demand analytics solution integrated with their existing VMS. BAPS deployed the Forensics Investigations, Summaries, and Search Modules within days, as no new hardware was required. The pay-as-you-go subscription model provided them the flexibility and affordability they needed.

### **POWERFUL AI ANALYTICS**

During PoC testing, Dragonfruit's Al excelled in performance, e.g. by detecting people at over 200 feet on a 4K sensor.