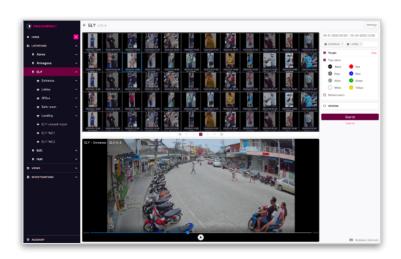

# **Solution Overview**

Dragonfruit's unique modular approach provided BAPS a powerful on-demand analytics solution integrated with their existing VMS. BAPS deployed the Forensics Investigations, Summaries, and Search Modules within days, as no new hardware was required. The pay-as-you-go subscription model provided them the flexibility and affordability they needed.

#### **POWERFUL AI ANALYTICS**

During PoC testing, Dragonfruit's Al excelled in performance, e.g. by detecting people at over 200 feet on a 4K sensor.