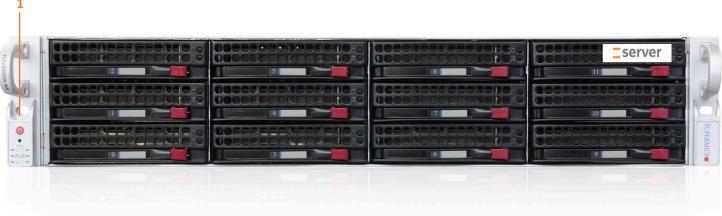

## Milestone-Surveillance Systems RI2212 - NVR200

The RI2212 – NVR200 is a network video recording system that is specially designed and verified for the surveillance software Milestone XProtect.

With the NVR recorder in rack-server format, video from up to 200 cameras can be processed simultaneously. The system contains 2x Intel Xeon Silver 4210 CPUs and up to 1 TB RAM (16 DIMMs) and also includes a RAID controller and 2x NVIDIA QUADRO P1000 (4 GB, 640 cores).

## Key features

- Milestone verified
- Up to 200 cameras
- 12x 3.5" / 2.5" drives (hot-swap)
- Optional additional drives: 2x 2.5"
- drives (rear side, hot-swAP)
- Energy-efficient PSU 80 PLUS Platinum (>94%) red. NT
- Integrated IPMI (dedicated network card)



## **Frontansicht**

1 1x Power Button



## Rückansicht

- **1** 2x 230V Power in
- 2 1x VGA
- 3 2x LAN 100/1000/10000
- 4 4x USB 3.0
- **5** 1x COM
- 6 IPMI