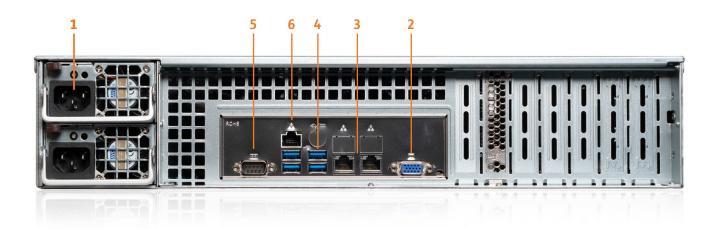

## Rückansicht

- **1** 2x 230V Power in
- 2 1x VGA
- 3 2x LAN 100/1000/10000
- 4 4x USB 3.0
- **5** 1x COM
- 6 IPMI