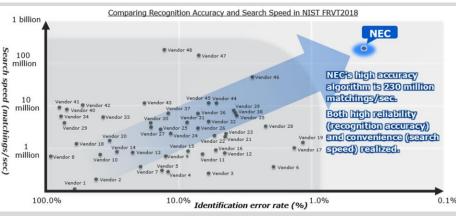

## NEC NeoFace® Watch - World's Most Trusted Face Recognition Solution

**Fastest** 

Best with Low Quality Images

Most Accurate

**Highest Tolerance** to Situational Variables

**NEC** once again outperformed the competition in NIST Face Recognition Vendor Test 2018

In independent tests conducted by National Institute of Standards and Technology (NIST) over the years, NEC has been significantly ahead of other vendors in terms of accuracy and speed, the two key factor of success for a facial recognition system.

## NEC has been tops in all its benchmarks:

Face Recognition Vendor Test (FRVT) 2013 / 2018

Face In Video Evaluation (FIVE) 2017

**Multiple Biometrics Evaluation (MBE) 2010** 

Multiple Biometric Grand Challenge (MBGC) 2009