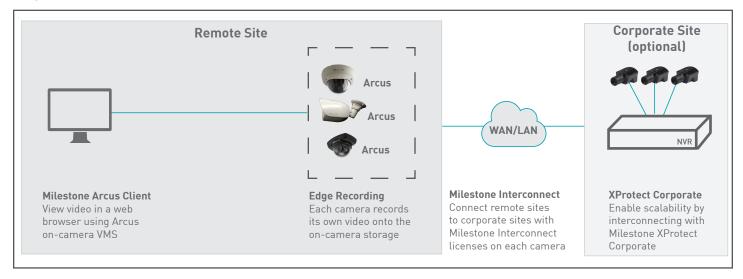

### **Network Topology**

#### IQeye Cameras with Milestone Arcus

#### **Advanced IQeye Cameras with Milestone Arcus**

# Unlimited Scalability

Manage remote sites via Milestone Interconnect™ and XProtect® corporate. Users can easily and seamlessly manage their system expansion across multiple sites.

ARCUS

toll free within US 877.850.0805 US phone +1.949.369.8100 EMEA phone + 31 (0) 88 020 9600