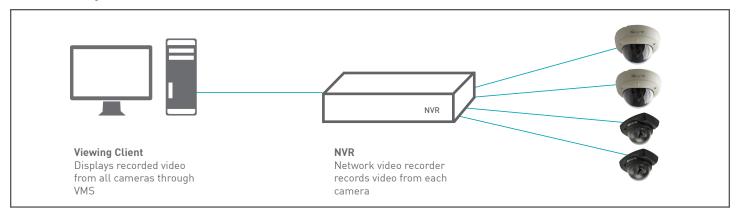

Easy to Use

The intuitive, all-in-one user interface allows users to log in to operate their surveillance solution from a web browser. Users can view live video, search and export video evidence without any additional software installation required.

# Easy to Maintain

No software installation or maintenance required on client PCs. Milestone Arcus updates are rolled out easily through firmware updates.

# Unlimited Scalability

Manage remote sites via Milestone Interconnect™ and XProtect® corporate. Users can easily and seamlessly manage their system expansion across multiple sites.



ARCUS



toll free within US 877.850.0805 US phone +1.949.369.8100 EMEA phone + 31 (0) 88 020 9600

Compatible with:







# IQeye Edge Solutions

### **Network Topology**



#### **Traditional System**



#### IQeye Cameras with Milestone Arcus



#### **Advanced IQeye Cameras with Milestone Arcus**