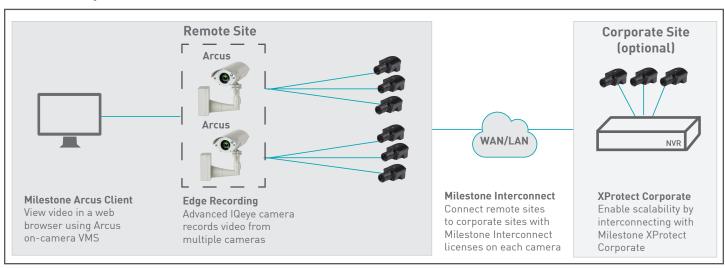

# Unlimited Scalability

Manage remote sites via Milestone Interconnect™ and XProtect® corporate. Users can easily and seamlessly manage their system expansion across multiple sites.

ARCUS

toll free within US 877.850.0805 US phone +1.949.369.8100 EMEA phone + 31 (0) 88 020 9600